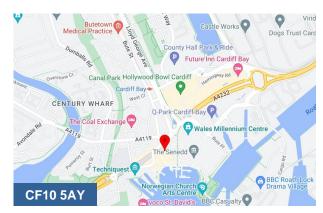

#### Location

Ocean Buildings is situated in a prominent position, located opposite the Wales Millennium Centre. The property is ideally placed to enjoy the numerous surrounding restaurants and bars of Mermaid Quay, local shops and leisure amenities.

The area has excellent public transport links to the city centre, and the M4.