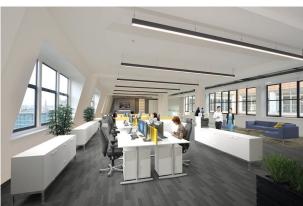

# **Newport Office Space To Let**

7,424 to 53,075 sq ft

(689.71 to 4,930.83 sq m)

- Raised Floors
- Suspended Ceilings
- Air-Conditioning
- Fully Manned Reception
- 24 Hour Access
- Passenger Lift
- Shower Facility
- Bike Store

The development provides for a new 6 storey Grade A Office building of 53,075 sq ft, located in the heart of Newport City Centre, adjacent to the train station and bus interchange.

The development has been designed to suit the needs of modern office occupiers and can be tailored to suit the specific needs of incoming occupiers.