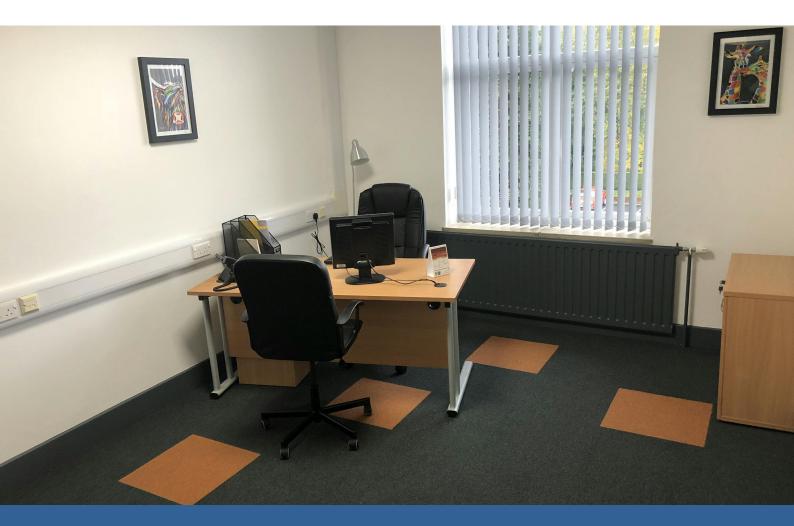

Flexi-Offices

Mamhilad Park Estate, Pontypool, NP4 0HZ

To Let: Fully equipped flexible office suites set in an attractive landscaped environment

130 to 970 sq ft

(12.08 to 90.12 sq m)

- Rent from £300 per month
- Flexible terms
- Furnished suites
- Abundant parking
- Suspended Ceilings
- Recessed Lighting
- Gas Central Heating
- On site amenities

## Description

Mamhilad Park Estate offers a range of flexi-office solutions, that have proved to be enormously popular, with over 50 SME's opting for the flexi-rent package.

Mamhilad Park Estate is a busy campus-style hub with an on site crèche, restaurant and gym, and a generous provision of car parking available on site.

The flexi- office suites are available on an all inclusive rent that includes service charge and utilities (but excluding internet costs).

## **Specification**

- Suspended ceilings
- Recessed lighting
- Carpet floor coverings
- Perimeter trunking
- Gas central heating