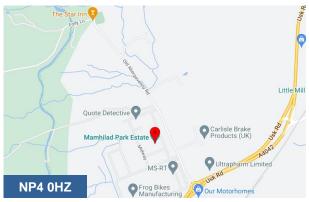

#### Location

Mamhilad Park Estate is situated to the east of Pontypool and adjacent to the A4042 dual carriageway.

The A4042 provides direct links to Newport, Junction 25/26 of the M4 to the south, and the A465 heads of the valley road to the north.