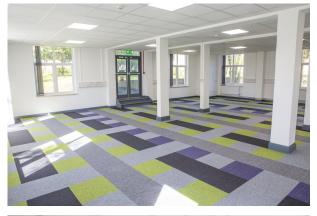

#### Description

Mamhilad Park Estate offers a range of flexible and refurbished office accommodation in a green campus style environment.

The specification includes;

- Suspended ceilings
- Recessed lighting
- Perimeter trunking
- Gas central heating
- Fibre internet
- Abundant parking

There are additional meeting rooms, shower, and kitchen facilities available, as well as an on site crèche, café and gym.

In addition, there are a number of small office spaces available to rent with prices starting from \$300 pcm.