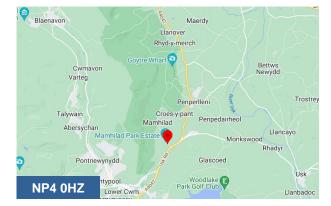

#### Location

Mamhilad Park Estate is situated to the east of Pontypool and adjacent to the A4042 dual carriageway.

The A4042 provides direct links to Newport, Junction 25/26 of the M4 to the south, and the A465 heads of the valley road to the north.