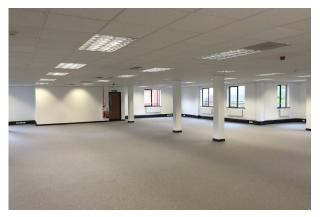

#### Description

The property was built in 1997 and is a purpose-built detached office building arranged over 4 floors extending approximately 34,099 sq. ft. (3,167.87 sq. m).

The main entrance to the building leads through to a reception area and access to two OTIS passenger lifts, each floor has access to the stairwells at either end of the property and services such as male, female and disabled WC's together with small kitchenettes.

#### Accommodation

| Name        | sq ft  | sq m     | Availability |
|-------------|--------|----------|--------------|
| 1st - floor | 8,500  | 789.68   | Available    |
| 2nd - floor | 8,500  | 789.68   | Available    |
| 3rd - floor | 8,500  | 789.68   | Available    |
| 4th - floor | 8,500  | 789.68   | Available    |
| Total       | 34,000 | 3,158.72 |              |