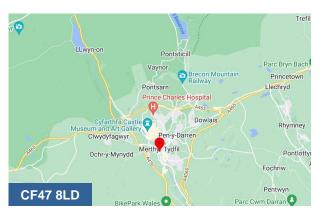

#### Location

Merthyr Tydfil is a regional centre at the head of the South Wales valleys, located 20 miles north of Cardiff and the M4 motorway. Newport is located 24 miles to the southeast, with Swansea a similar distance to the southwest.

The town has good road connections, lying at the junction of A465 Heads of the Valleys Road and the A470, the latter of which gives direct access to Cardiff. Merthyr Tydfil benefits from a train station providing regional services to other local towns and cities, and a regular direct service to Cardiff.

The property itself is situated on Avenue De Clichy, within a short walk of the main line train station and high street amenities and is immediately adjacent to the A405.