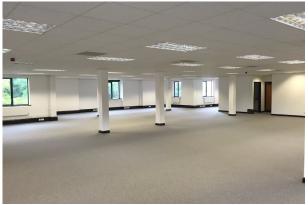

#### Description

The property was built in 1997 and is a purpose-built detached office building arranged over 4 floors extending approximately 34,099 sq. ft. (3,167.87 sq. m).

The main entrance to the building leads through to a reception area and access to two OTIS passenger lifts, each floor has access to the stairwells at either end of the property and services such as male, female and disabled WC's together with small kitchenettes.

#### Accommodation

| Name        | sq ft  | sq m     | Availability |
|-------------|--------|----------|--------------|
| 1st - floor | 8,500  | 789.68   | Available    |
| 2nd - floor | 8,500  | 789.68   | Available    |
| 3rd - floor | 8,500  | 789.68   | Available    |
| 4th - floor | 8,500  | 789.68   | Available    |
| Total       | 34,000 | 3,158.72 |              |