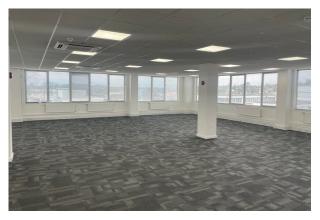

#### Description

The office accommodation is offered fully carpeted with suspended ceilings and LG 3 lighting.

The communal areas, which have been recently refurbished, include toilet facilities entrance lobby and 8 person passenger lift.

It is understood that the suites within the building benefit from excellent broadband speeds due to the proximity of the neighbouring telephone exchange.

The specification includes:

Suspended ceiling LED lighting Tea points Central heating with TRV's on each radiator for personal control Perimeter trunking - including data cabling New carpet Parking: 1: 1,000 Air conditioning (in part)