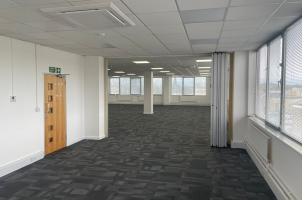

#### Description

The office accommodation is offered fully carpeted with suspended ceilings and LG 3 lighting.

The communal areas, which have been recently refurbished, include toilet facilities entrance lobby and 8 person passenger lift.

It is understood that the suites within the building benefit from excellent broadband speeds due to the proximity of the neighbouring telephone exchange.

The specification includes:

Suspended ceiling LED lighting Tea points Central heating with TRV's on each radiator for personal control Perimeter trunking - including data cabling New carpet Parking: 1: 1,000 Air conditioning (in part)