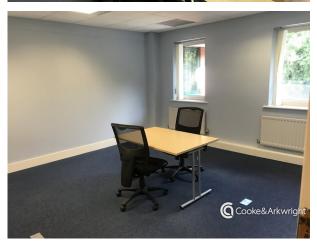

### Description

The available space comprises a self-contained ground and first floor office building within a courtyard office environment with 12 parking spaces. The building specification comprises suspended ceilings, recessed lighting, carpeted floor coverings, UPVC double glazing, gas central heating, male, female and disabled WC facilities. There are kitchen facilities on each floor.