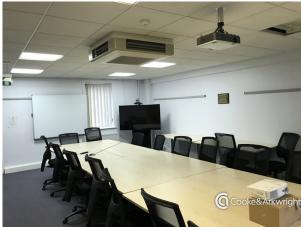

### Description

The available space comprises a self-contained ground and first floor office building within a courtyard office environment with 12 parking spaces. The building specification comprises suspended ceilings, recessed lighting, carpeted floor coverings, UPVC double glazing, gas central heating, male, female and disabled WC facilities. There are kitchen facilities on each floor.