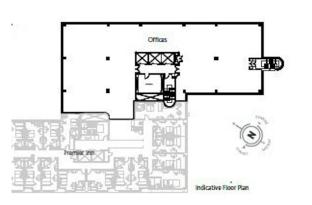

## Description

Helmont House provides office accommodation, originally built in the 1980's the building was comprehensively refurbished in 2009.

Car parking (accessed via North Edward Street), storage and staff amenities are at basement level; ground floor retail with the office accommodation accessed off a piazza level with refurbished reception and conference room.

A lift lobby provides access to the office levels on third to tenth floors.

#### Accommodation

| Name       | sq ft  | sq m     | Availability |
|------------|--------|----------|--------------|
| 10th - (A) | 5,623  | 522.39   | Available    |
| 10th - (C) | 1,055  | 98.01    | Available    |
| 9th - (A)  | 4,910  | 456.15   | Available    |
| 9th - (B)  | 2,089  | 194.07   | Available    |
| 8th - (A)  | 4,526  | 420.48   | Available    |
| 7th - (A)  | 3,841  | 356.84   | Available    |
| Ground     | 3,197  | 297.01   | Available    |
| Total      | 25,241 | 2,344.95 |              |