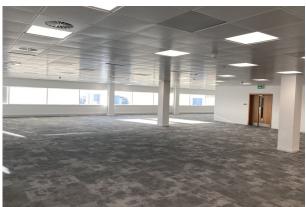

## Description

Helmont House provides office accommodation, originally built in the 1980's the building was comprehensively refurbished in 2009.

Car parking (accessed via North Edward Street), storage and staff amenities are at basement level; ground floor retail with the office accommodation accessed off a piazza level with refurbished reception and conference room.