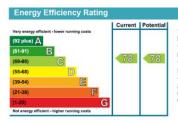

The graph shows the current energy efficiency of your home.

home.
The higher the rating the lower your fuel bills are likely to be.
The average energy efficiency rating for a dwelling in England and Wales is band D (rating 60).
The EPC rating shown here is based on standard assumptions about occupancy and energy use and may not reflect how energy is consumed by individual occupants.