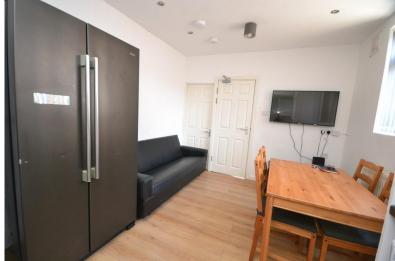

## BEDROOM 2

10' 2" x 10' 2" (3.1m x 3.1m) Spacious double bedroom with double bed, desk and set of drawers.

KITCHEN, LIVING AND DINING ROOM 20' 11" x 9' 10" (6.4m x 3.0m) Spacious Kitchen, Living and Dining room. A modern kitchen with wall

and base mounted units of high white gloss. Appliances included, including American fridge freezer. Seating area and Television.