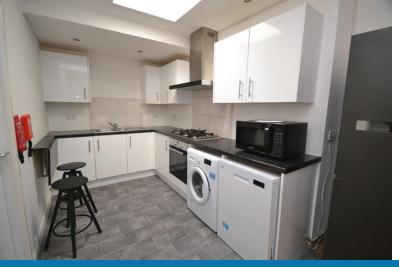

## BEDROOM 2

10' 2" x 10' 2" (3.1m x 3.1m) Spacious double bedroom with double bed, desk and set of drawers.

KITCHEN, LIVING AND DINING ROOM 20' 11" x 9' 10" (6.4m x 3.0m) Spacious Kitchen, Living and Dining room. A modern kitchen with wall

and base mounted units of high white gloss. Appliances included, including American fridge freezer. Seating area and Television.