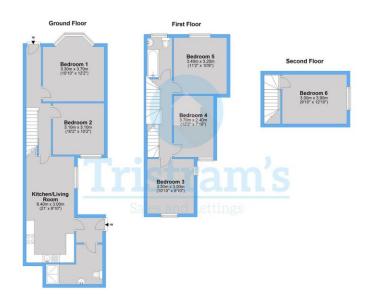

## BEDROOM 1

10' 9" x 12' 1" (3.3m x 3.7m) A large double bedroom with bay window to the front of the property. Comes furnished with double bed, desk and drawers.

## BEDROOM 2

10' 2" x 10' 2" (3.1m x 3.1m) Spacious double bedroom with double bed, desk and set of drawers.

KITCHEN, LIVING AND DINING ROOM 20' 11" x 9' 10" (6.4m x 3.0m) Spacious Kitchen, Living and Dining room. A modern kitchen with wall

## BEDROOM 3

10' 9" x 9' 10" (3.3m x 3.0m) Double bedroom consisting of Bed, desk and drawers.

## BEDROOM 4

12' 1" x 7' 10" (3.7m x 2.4m) Double bedroom consisting of Bed, Desk and Drawers.

#### BEDROOM 5

11' 1" x 10' 5" (3.4m x 3.2m) Double bedroom consisting of Bed, Desk and drawers.

#### BEDROOM 6

9' 10" x 12' 9" (3.0m x 3.9m) Double bedroom consisting of Bed, Desk and Drawers.