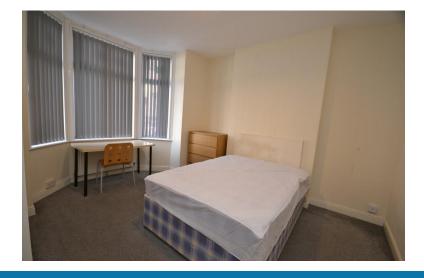

## BEDROOM 1

10' 9" x 12' 1" (3.3m x 3.7m) A large double bedroom with bay window to the front of the property. Comes furnished with double bed, desk and drawers.