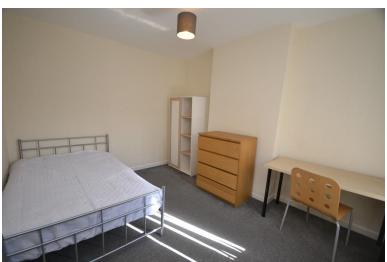

## BEDROOM 3

10' 9" x 9' 10" (3.3m x 3.0m) Double bedroom consisting of Bed, desk and drawers.