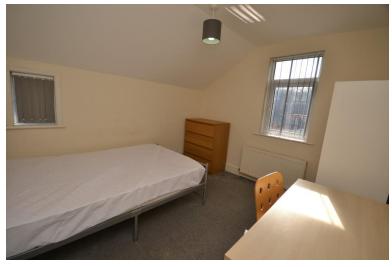

## BEDROOM 4

12' 1" x 7' 10" (3.7m x 2.4m) Double bedroom consisting of Bed, Desk and Drawers.