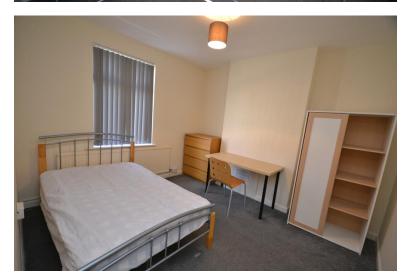

#### BEDROOM 5

11' 1" x 10' 5" (3.4m x 3.2m) Double bedroom consisting of Bed, Desk and drawers.

#### BEDROOM 6

9' 10" x 12' 9" (3.0m x 3.9m) Double bedroom consisting of Bed, Desk and Drawers.