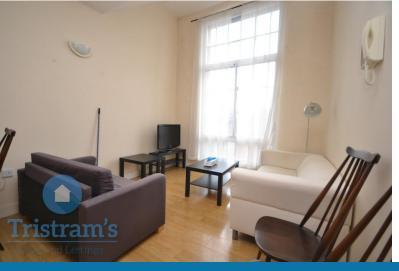

## KITCHEN/LIVING AREA

A modern open plan kitchen and living room consisting of modern fitted kitchen with appliances, sofa and dining table with chairs. Large windows and very high ceilings.