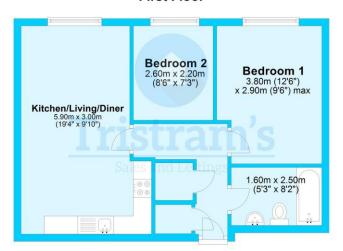

he University of Nottingham AND Nottingham Trent University.

Known to many as 'The Lenton Triangle', many are attracted to this area due to it's great transports links. Lenton has a direct road through it called Derby Road, where there are frequent buses in and out of the Centre and to all Campuses and hospitals. There is a local Sainsburys based on Derby Road which is a common pitstop for students grabbing their essentals.

For further shopping there is Caslte Park consisting of your favourtie discount stores such as Poundland, B&M Bargains and Wilkos. Not to mention, Castle Marina Retail Park which hosts a Pure gym, Sainsburys Superstore, Costa, Pizza Hut and Mcdonalds (along with countless others).

Don't miss out! Call or email to enquire today and we can help!

#### **First Floor**