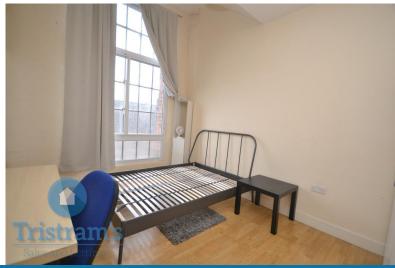

### BEDROOM 1

Spacious double bedroom with large window, high ceilings and furniture.

#### BEDROOM 2

Entry from the hallway, double bedroom with large windows and high ceilings.