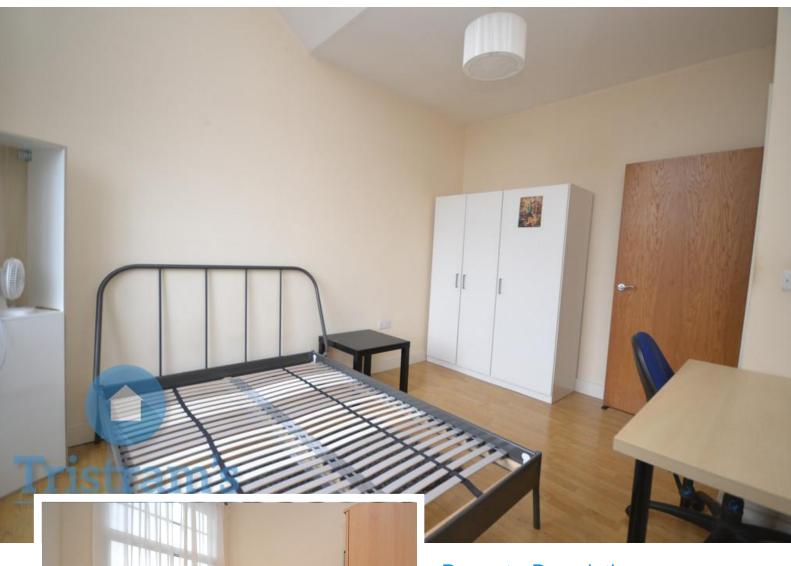

### BEDROOM 1

Spacious double bedroom with large window, high ceilings and furniture.

#### BEDROOM 2

Entry from the hallway, double bedroom with large windows and high ceilings.