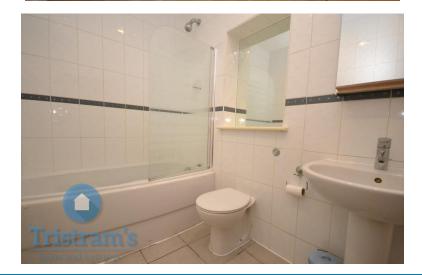

#### **BATHROOM**

Fitted bathroom suite consisting of Wc, Sink and Bath with overhead shower.