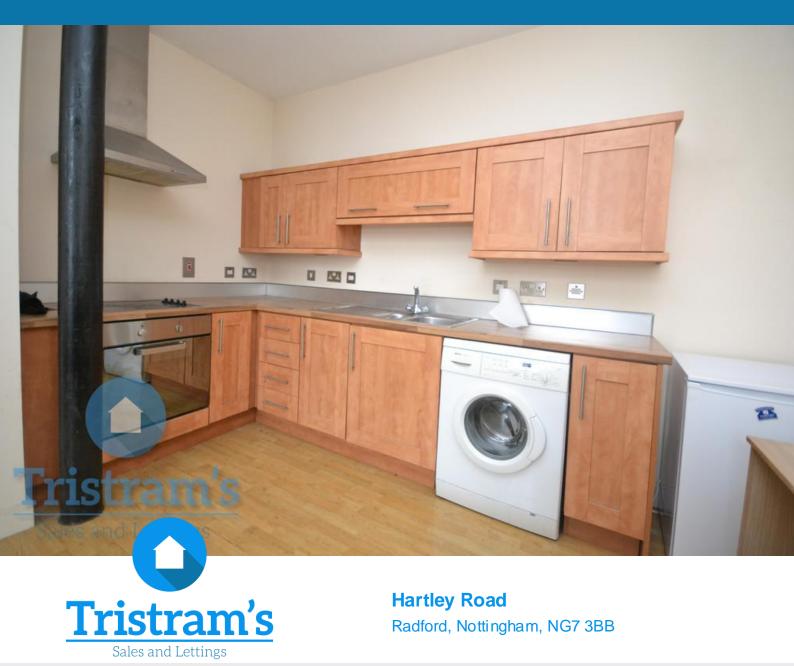

## KITCHEN/LIVING AREA

A modern open plan kitchen and living room consisting of modern fitted kitchen with appliances, sofa and dining table with chairs. Large windows and very high ceilings.