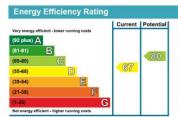

EPC Rating '67'

Flat 3, 77 Loughborough Road, West Bridgford, Nottingham, NG2 7JX

The graph shows the current energy efficiency of your home.

The higher the rating the lower your fuel bills are likely to be.

be.

The potential rating shows the effect of undertaking the recommendations on page 3.

The average energy efficiency rating for a dwelling in England and Wales is band D (rating 60).

The EPC rating shown here is based on standard assumptions about occupancy and energy use and may not reflect how energy is consumed by individual occupants.