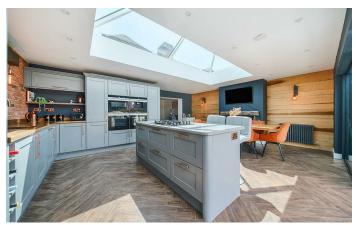

Upon entering, you are greeted by a spacious reception room that provides a warm and inviting atmosphere. The stunning open plan kitchen and dining OUTBUILDING PERFECT FOR HOME area is a true highlight, designed for both functionality and style, perfect for entertaining guests or enjoying family meals. The separate utility room adds convenience to daily chores, ensuring that the main living areas remain clutter-free.