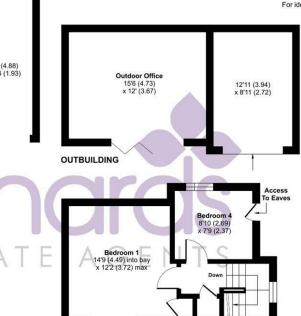

### Morningside Avenue, Fareham, PO16

Approximate Area = 1202 sq ft / 111.6 sq m Outbuildings = 403 sq ft / 37.4 sq m Total = 1605 sq ft / 149 sq m For identification only - Not to scale

FIRST FLOOR

floor plan produced in accordance with RICS Property Measurement 2nd Edition, ncorporating International Property Measurement Standards (IPMS2 Residential). © ntchecom 2025. Produced for Bernards Estate and Letting Agents Ltd. REF; 1303557

# PROPERTY INFORMATION

KITCHEN/DINING ROOM 21'7" x 18'10" (6.60 x 5.75)

LIVING ROOM 13'10" x 10'11" (4.22 x 3.35)

**UTILITY ROOM** 4'5" x 4'1" (1.36 x 1.26)

BEDROOM ONE 14'8" x 12'2" (4.49 x 3.72)

**BEDROOM TWO** 13'1" x 10'5" (4.00 x 3.18)

**BEDROOM THREE** 10'2" x 8'4" (3.11 x 2.55)

**BEDROOM FOUR** 8'9" x 7'9" (2.69 x 2.37)

**BATHROOM** 7'4" x 5'1" (2.26 x 1.57)

**OUTDOOR OFFICE ROOM** 15'6" x 12'0" (4.73 x 3.67)