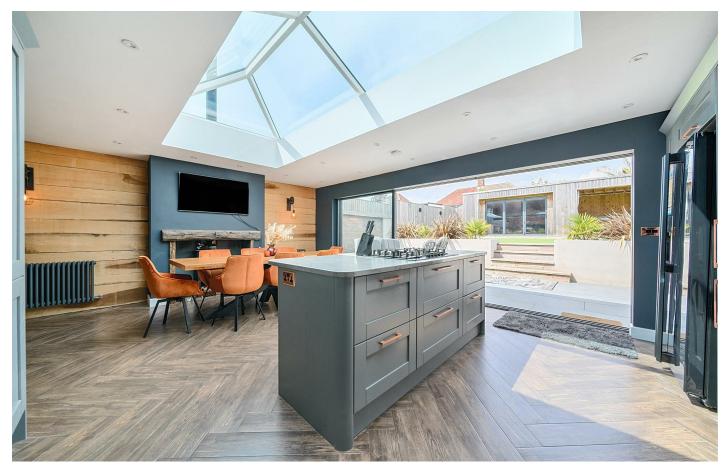

Upon entering, you are greeted by a spacious reception room that provides a warm and inviting atmosphere. The stunning open plan kitchen and dining OUTBUILDING PERFECT FOR HOME area is a true highlight, designed for both functionality and style, perfect for entertaining guests or enjoying family meals. The separate utility room adds convenience to daily chores, ensuring that the main living areas remain clutter-free.

# PROPERTY INFORMATION

KITCHEN/DINING ROOM 21'7" x 18'10" (6.60 x 5.75)

LIVING ROOM 13'10" x 10'11" (4.22 x 3.35)

**UTILITY ROOM** 4'5" x 4'1" (1.36 x 1.26)

BEDROOM ONE 14'8" x 12'2" (4.49 x 3.72)

**BEDROOM TWO** 13'1" x 10'5" (4.00 x 3.18)