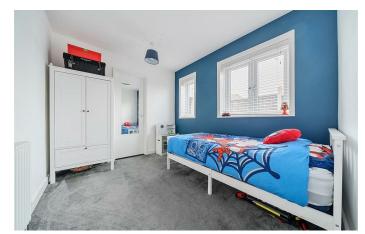

# PROPERTY INFORMATION

KITCHEN/DINING ROOM 21'7" x 18'10" (6.60 x 5.75)

LIVING ROOM 13'10" x 10'11" (4.22 x 3.35)

**UTILITY ROOM** 4'5" x 4'1" (1.36 x 1.26)

BEDROOM ONE 14'8" x 12'2" (4.49 x 3.72)

**BEDROOM TWO** 13'1" x 10'5" (4.00 x 3.18)

**BEDROOM THREE** 10'2" x 8'4" (3.11 x 2.55)

**BEDROOM FOUR** 8'9" x 7'9" (2.69 x 2.37)

**BATHROOM** 7'4" x 5'1" (2.26 x 1.57)

**OUTDOOR OFFICE ROOM** 15'6" x 12'0" (4.73 x 3.67)