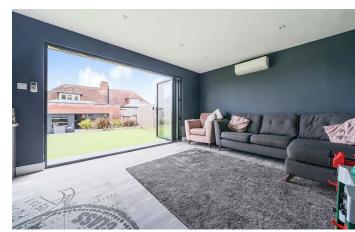

### **HIGHLIGHTS**

MODERN EXTENDED HOME

THREE/FOUR BEDROOMS

**UTILITY ROOM** 

KITCHEN/DINING AREA **BATHROOM** 

OFFICE

LANDSCAPED REAR GARDEN WITH **BBQ AREA** 

**BLOCK PAVED DRIVE WAY** LIVING ROOM

# PROPERTY INFORMATION

KITCHEN/DINING ROOM 21'7" x 18'10" (6.60 x 5.75)

LIVING ROOM 13'10" x 10'11" (4.22 x 3.35)

**UTILITY ROOM** 4'5" x 4'1" (1.36 x 1.26)

BEDROOM ONE 14'8" x 12'2" (4.49 x 3.72)

**BEDROOM TWO** 13'1" x 10'5" (4.00 x 3.18)