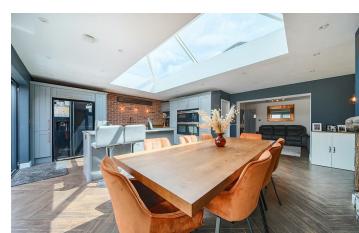

Upon entering, you are greeted by a spacious reception room that provides a warm and inviting atmosphere. The stunning open plan kitchen and dining OUTBUILDING PERFECT FOR HOME area is a true highlight, designed for both functionality and style, perfect for entertaining guests or enjoying family meals. The separate utility room adds convenience to daily chores, ensuring that the main living areas remain clutter-free.

# PROPERTY INFORMATION

KITCHEN/DINING ROOM 21'7" x 18'10" (6.60 x 5.75)

LIVING ROOM 13'10" x 10'11" (4.22 x 3.35)

**UTILITY ROOM** 4'5" x 4'1" (1.36 x 1.26)

BEDROOM ONE 14'8" x 12'2" (4.49 x 3.72)

**BEDROOM TWO** 13'1" x 10'5" (4.00 x 3.18)