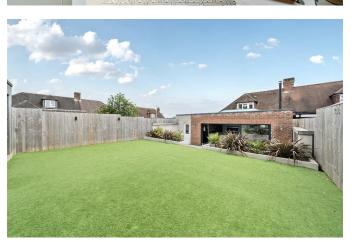

The property features an enclosed rear garden, complete with a delightful BBQ area, perfect for summer gatherings and outdoor relaxation. Additionally, a garden room serves as a versatile home office, providing a peaceful space for work or study away from the main living areas.