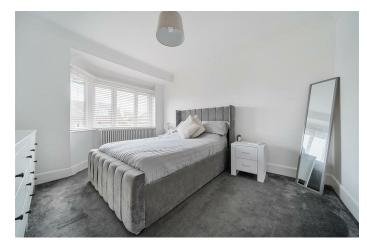

# PROPERTY INFORMATION

KITCHEN/DINING ROOM 21'7" x 18'10" (6.60 x 5.75)

LIVING ROOM 13'10" x 10'11" (4.22 x 3.35)

**UTILITY ROOM** 4'5" x 4'1" (1.36 x 1.26)

BEDROOM ONE 14'8" x 12'2" (4.49 x 3.72)

**BEDROOM TWO** 13'1" x 10'5" (4.00 x 3.18)