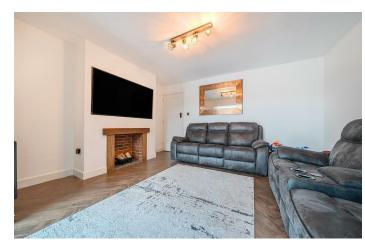

### **HIGHLIGHTS**

MODERN EXTENDED HOME

THREE/FOUR BEDROOMS

**UTILITY ROOM** 

KITCHEN/DINING AREA **BATHROOM** 

OFFICE

LANDSCAPED REAR GARDEN WITH **BBQ AREA** 

**BLOCK PAVED DRIVE WAY** LIVING ROOM

# PROPERTY INFORMATION

KITCHEN/DINING ROOM 21'7" x 18'10" (6.60 x 5.75)

LIVING ROOM 13'10" x 10'11" (4.22 x 3.35)

**UTILITY ROOM** 4'5" x 4'1" (1.36 x 1.26)

BEDROOM ONE 14'8" x 12'2" (4.49 x 3.72)

**BEDROOM TWO** 13'1" x 10'5" (4.00 x 3.18)