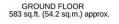

# **PROPERTY INFORMATION**

LOUNGE/DINER 22'4" \* 11'10" (6.81 \* 3.63)

CONSERVATORY 8'9" \* 6'7" (2.67 \* 2.03)

**KITCHEN** 12'4" \* 8'0" (3.78 \* 2.46)

**RECEPTION/BEDROOM** 14'4" \* 8'2" (4.37 \* 2.49)

**BEDROOM ONE** 14'7" \* 12'0" (4.45 \* 3.68)

**BEDROOM TWO** 13'10" \* 7'6" (4.22 \* 2.31)

**BEDROOM THREE** 11'5" \* 8'3" (3.48 \* 2.54)

SHOWER ROOM 9'3" \* 6'3" (2.84 \* 1.93)