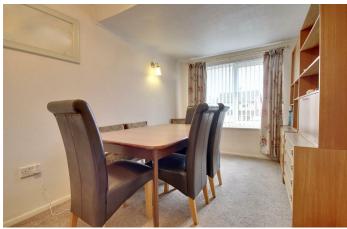

Upon entering, you are greeted by two inviting reception rooms, providing ample space for relaxation and entertaining. The additional reception room presents a versatile option, easily adaptable as a fourth bedroom or a study, catering to your individual needs. The modern fitted shower room adds a touch of contemporary elegance, ensuring convenience for daily routines.

# **PROPERTY INFORMATION**

LOUNGE/DINER 22'4" \* 11'10" (6.81 \* 3.63)

CONSERVATORY 8'9" \* 6'7" (2.67 \* 2.03)

**KITCHEN** 12'4" \* 8'0" (3.78 \* 2.46)

**RECEPTION/BEDROOM** 14'4" \* 8'2" (4.37 \* 2.49)

**BEDROOM ONE** 14'7" \* 12'0" (4.45 \* 3.68)