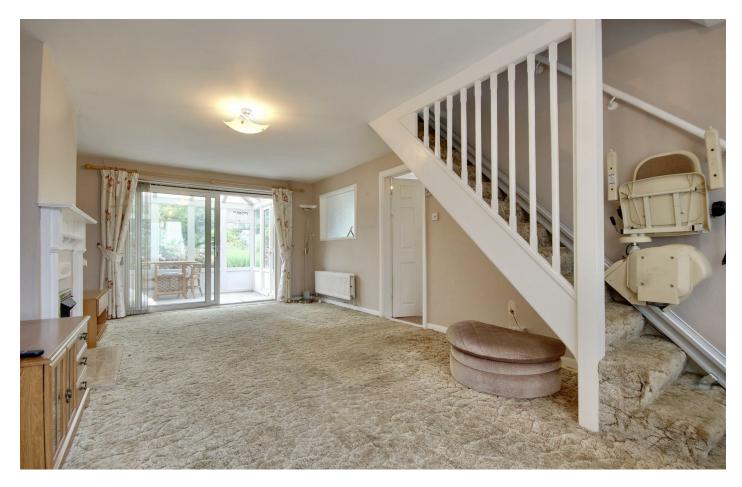

Upon entering, you are greeted by two inviting reception rooms, providing ample space for relaxation and entertaining. The additional reception room presents a versatile option, easily adaptable as a fourth bedroom or a study, catering to your individual needs. The modern fitted shower room adds a touch of contemporary elegance, ensuring convenience for daily routines.

# **PROPERTY INFORMATION**

LOUNGE/DINER 22'4" \* 11'10" (6.81 \* 3.63)

CONSERVATORY 8'9" \* 6'7" (2.67 \* 2.03)

**KITCHEN** 12'4" \* 8'0" (3.78 \* 2.46)

**RECEPTION/BEDROOM** 14'4" \* 8'2" (4.37 \* 2.49)

**BEDROOM ONE** 14'7" \* 12'0" (4.45 \* 3.68)