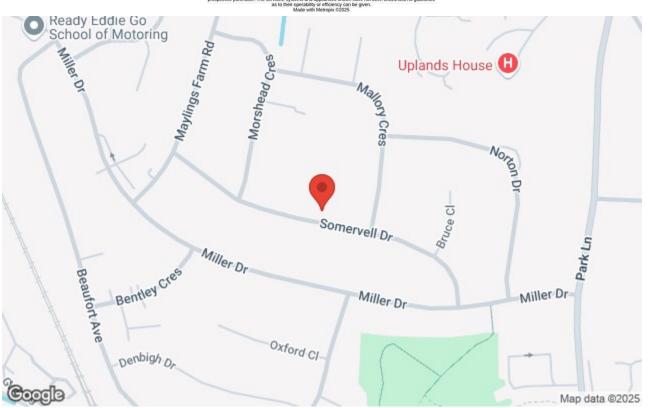

**AD** 

Located in the sought-after Uplands development of Fareham, this charming semi-detached house on Somervell Drive offers a delightful blend of comfort and modern living. Spanning an impressive 1,030 square feet, the property boasts three well-proportioned bedrooms, making it an ideal home for families or those seeking extra space.

In summary, this semi-detached house on Somervell Drive is a wonderful opportunity to acquire a spacious and versatile family home in a popular area. With its modern features and generous outdoor space, it is sure to appeal to a wide range of buyers. Don't miss the chance to make this lovely property your own.