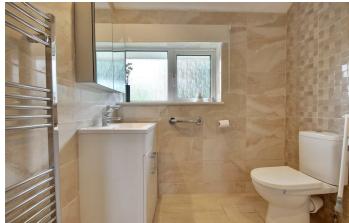

Upon entering, you are greeted by two inviting reception rooms, providing ample space for relaxation and entertaining. The additional reception room presents a versatile option, easily adaptable as a fourth bedroom or a study, catering to your individual needs. The modern fitted shower room adds a touch of contemporary elegance, ensuring convenience for daily routines.

**BEDROOM TWO** 13'10" \* 7'6" (4.22 \* 2.31)

**BEDROOM THREE** 11'5" \* 8'3" (3.48 \* 2.54)

SHOWER ROOM 9'3" \* 6'3" (2.84 \* 1.93)