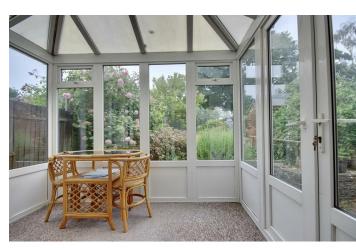

# **PROPERTY INFORMATION**

LOUNGE/DINER 22'4" \* 11'10" (6.81 \* 3.63)

CONSERVATORY 8'9" \* 6'7" (2.67 \* 2.03)

**KITCHEN** 12'4" \* 8'0" (3.78 \* 2.46)

**RECEPTION/BEDROOM** 14'4" \* 8'2" (4.37 \* 2.49)

**BEDROOM ONE** 14'7" \* 12'0" (4.45 \* 3.68)