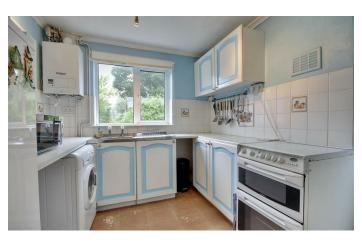

# **PROPERTY INFORMATION**

LOUNGE/DINER 22'4" \* 11'10" (6.81 \* 3.63)

CONSERVATORY 8'9" \* 6'7" (2.67 \* 2.03)

**KITCHEN** 12'4" \* 8'0" (3.78 \* 2.46)

**RECEPTION/BEDROOM** 14'4" \* 8'2" (4.37 \* 2.49)

**BEDROOM ONE** 14'7" \* 12'0" (4.45 \* 3.68)