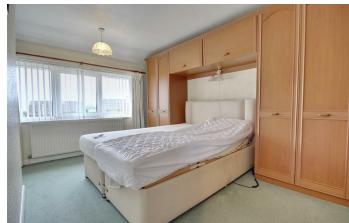

# **PROPERTY INFORMATION**

LOUNGE/DINER 22'4" \* 11'10" (6.81 \* 3.63)

CONSERVATORY 8'9" \* 6'7" (2.67 \* 2.03)

**KITCHEN** 12'4" \* 8'0" (3.78 \* 2.46)

**RECEPTION/BEDROOM** 14'4" \* 8'2" (4.37 \* 2.49)

**BEDROOM ONE** 14'7" \* 12'0" (4.45 \* 3.68)

**BEDROOM TWO** 13'10" \* 7'6" (4.22 \* 2.31)

**BEDROOM THREE** 11'5" \* 8'3" (3.48 \* 2.54)

SHOWER ROOM 9'3" \* 6'3" (2.84 \* 1.93)