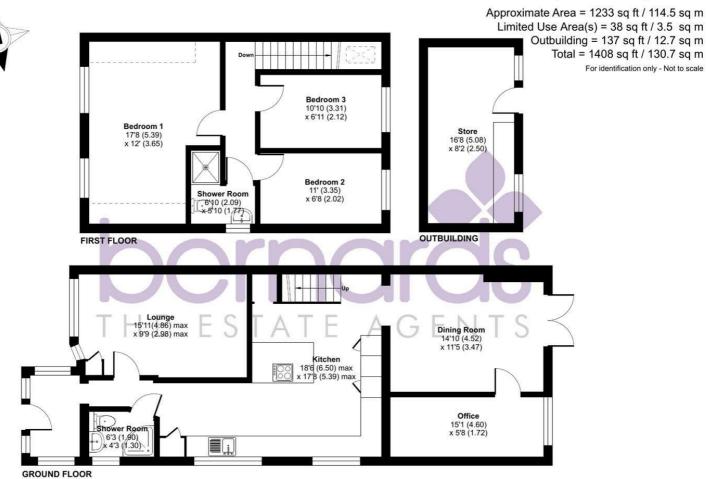

## PROPERTY INFORMATION

**LOUNGE** 15'11" \* 9'9" (4.86 \* 2.98)

**KITCHEN** 21'3" \* 17'8" (6.50 \* 5.39)

**DINING ROOM** 14'9" \* 11'4" (4.52 \* 3.47)

**OFFICE** 15'1" \* 5'7" (4.60 \* 1.72)

**BEDROOM ONE** 17'8" \* 11'11" (5.39 \* 3.65)

**BEDROOM TWO** 10'11" \* 6'7" (3.35 \* 2.02)

**BEDROOM THREE** 10'10" \* 6'11" (3.31 \* 2.12)

Council Tax Band D

## Merton Avenue, Fareham, PO16

Floor plan produced in accordance with RICS Property Measurement 2nd Edition, Incorporating International Property Measurement Standards (IPMS2 Residential). © ntchecom 2025. Produced for Bernards Estate and Letting Agents Ltd. REF; 1298054