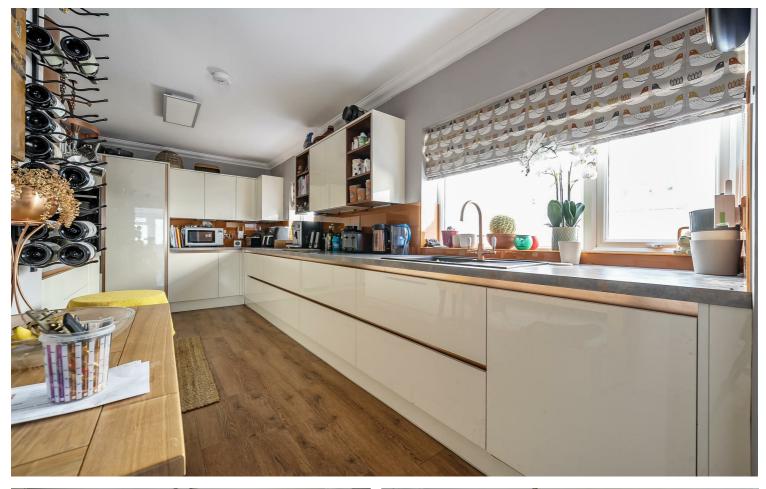

## PROPERTY INFORMATION

**LOUNGE** 15'11" \* 9'9" (4.86 \* 2.98)

**KITCHEN** 21'3" \* 17'8" (6.50 \* 5.39)

**DINING ROOM** 14'9" \* 11'4" (4.52 \* 3.47)

**OFFICE** 15'1" \* 5'7" (4.60 \* 1.72)

**BEDROOM ONE** 17'8" \* 11'11" (5.39 \* 3.65)