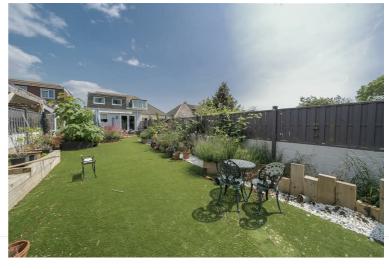

One of the standout features of this property is the west-facing rear garden, which invites an abundance of natural light throughout the day. This outdoor space is perfect for enjoying sunny

afternoons or hosting summer barbecues with family and friends.