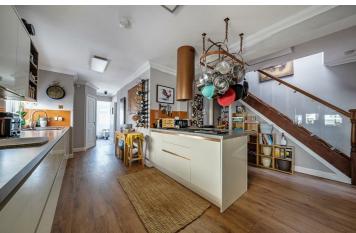

## PROPERTY INFORMATION

**LOUNGE** 15'11" \* 9'9" (4.86 \* 2.98)

**KITCHEN** 21'3" \* 17'8" (6.50 \* 5.39)

**DINING ROOM** 14'9" \* 11'4" (4.52 \* 3.47)

**OFFICE** 15'1" \* 5'7" (4.60 \* 1.72)

**BEDROOM ONE** 17'8" \* 11'11" (5.39 \* 3.65)