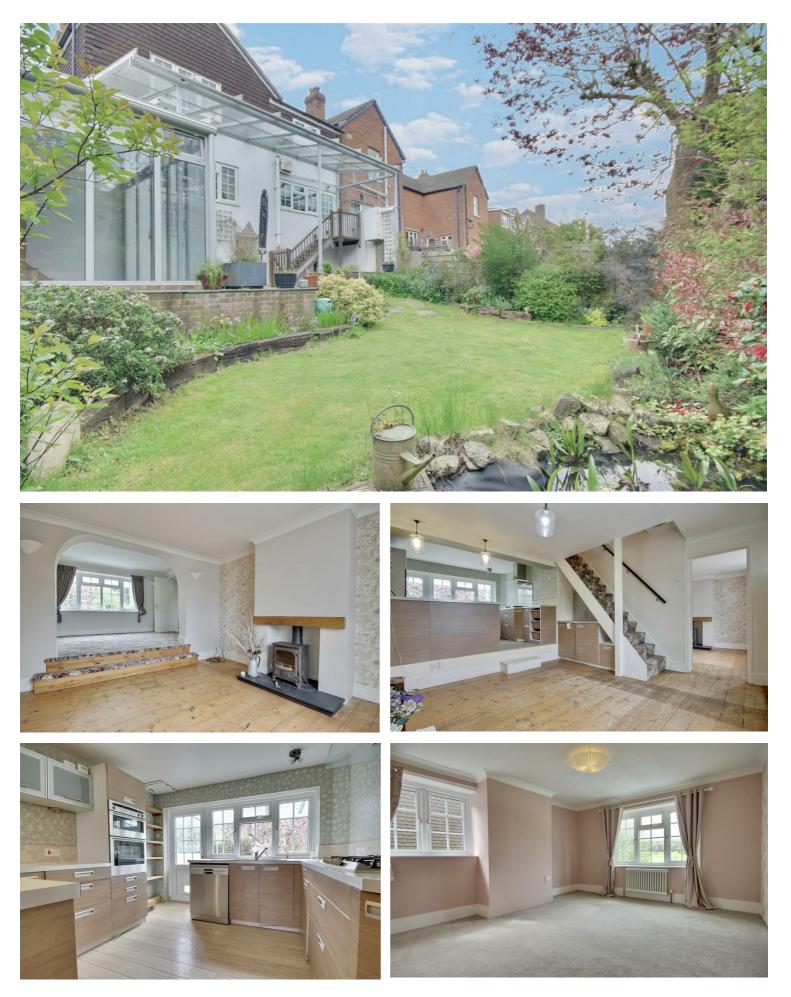

This characterful property offers spacious and wellbalanced accommodation, including a welcoming lounge, a light-filled conservatory overlooking the garden, a generous kitchen/diner ideal for entertaining, and a convenient downstairs W.C.

Upstairs, you'll find three well-proportioned bedrooms and a modern family bathroom. Outside, the mature and private rear garden is a true highlight, featuring a raised patio area, German designed glass canopy over the patio makes the outside usable in winter/rain and a tranquil pond—ideal for relaxing or hosting during warmer months. To the front, the property benefits from driveway parking and a single garage plus dedicated electric charging point.