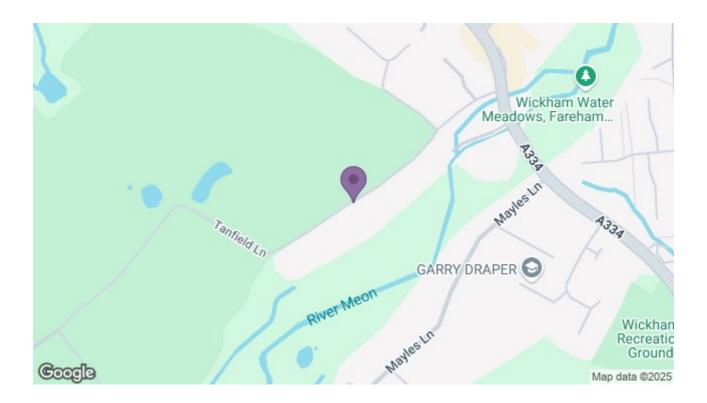

### Tanfield Lane, Fareham PO17 5NW

#### LOCATION

Titchfield Lane in Wickham offers a peaceful semi-rural setting with easy access to excellent local amenities and schools. Families are well served by Wickham Church of England Primary School and nearby Swanmore College, both wellregarded in the area. The village features a vibrant community with independent shops, pubs, cafes, a medical centre, and the Wickham Community Centre hosting events and activities. Outdoor spaces like the Meon Valley Trail provide great leisure options, while good road links and proximity to Fareham station make commuting convenient. It's an ideal spot for those seeking countryside living without sacrificing everyday convenience.