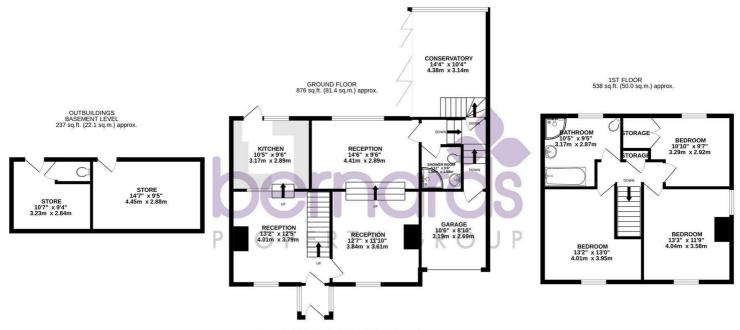

**AD** 

Scan here to see all our properties for sale and rent

TOTAL FLOOR AREA : 1652 sq.ft. (153,5 sq.m.) approx. Whilst every attempt has been made to ensure the accuracy of the floorplan contained here, measurements of doors, windows, rooms and any other items are approximate and no responsibility is taken for any error, omission or mis-statement. This plan is for illustrative purposes only and should be used as such by any prospective purchaser. The services, systems and appliances shown have not been tested and no guarantee as to their operability or efficiency can be given. Made with Metropix ©2025