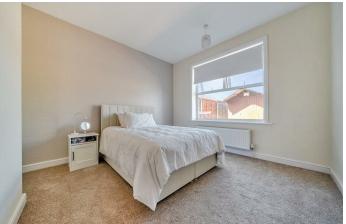

### LOUNGE

16'7" \* 10'9" (5.07 \* 3.29)

#### KITCHEN/BREAKFAST ROOM 15'1" \* 7'10" (4.62 \* 2.41)

LEAN TO

- **BEDROOM ONE**
- **BEDROOM TWO**
- BATHROOM