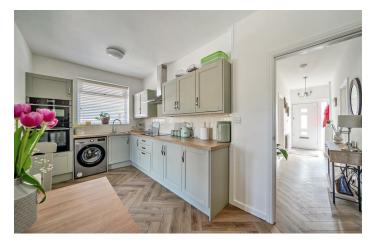

#### KITCHEN/BREAKFAST ROOM 15'1" \* 7'10" (4.62 \* 2.41)

LEAN TO

- **BEDROOM ONE**
- **BEDROOM TWO**
- BATHROOM