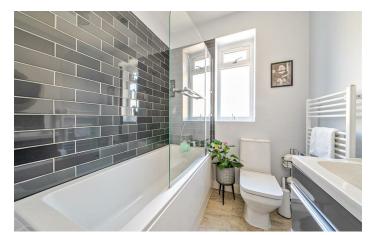

#### KITCHEN/BREAKFAST ROOM 15'1" \* 7'10" (4.62 \* 2.41)

LEAN TO

- **BEDROOM ONE**
- **BEDROOM TWO**
- BATHROOM