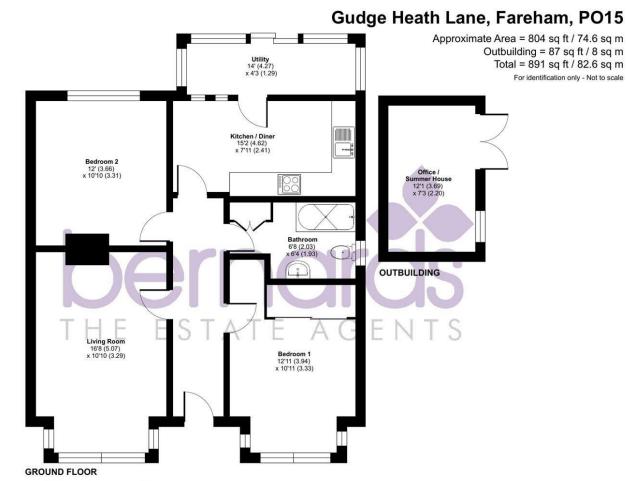

### LOUNGE

16'7" \* 10'9" (5.07 \* 3.29)

#### KITCHEN/BREAKFAST ROOM 15'1" \* 7'10" (4.62 \* 2.41)

LEAN TO

- **BEDROOM ONE**
- **BEDROOM TWO**
- BATHROOM

#### SUMMER HOUSE/HOME OFFICE

#### COUNCIL TAX BAND C