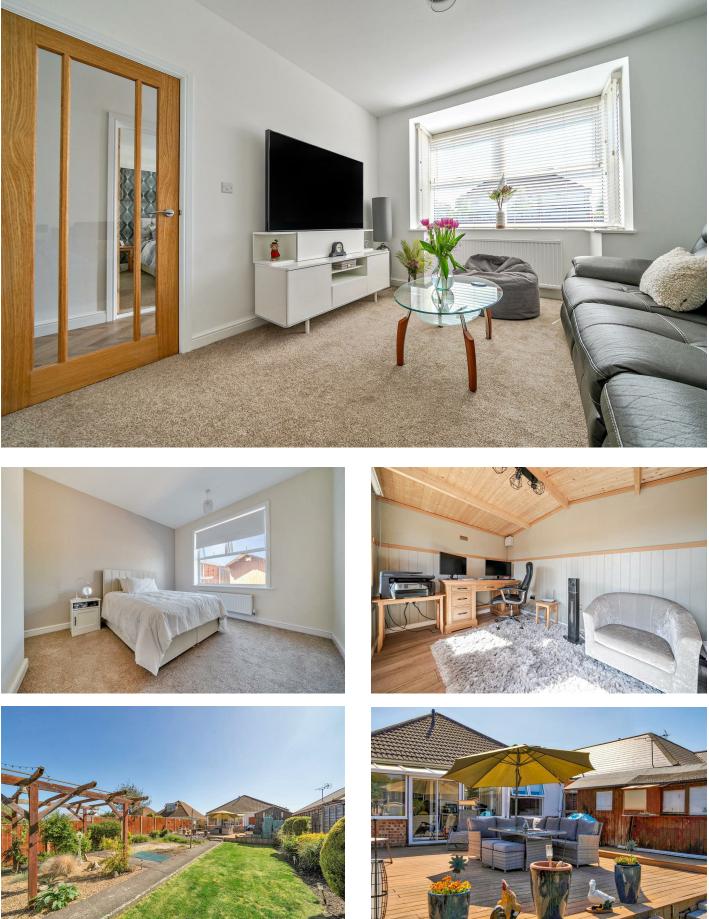

\*\*\*NO FORWARD CHAIN\*\*\*

Situated on Gudge Heath Lane in Fareham, this beautifully presented bungalow offers a delightful living experience in a tranquil setting. With two well-proportioned bedrooms and a comfortable reception room, this property is perfect for those seeking a peaceful retreat or a family home. The bungalow boasts a generous plot, providing ample outdoor space for relaxation and recreation.

One of the standout features of this property is the approved planning application for a single-storey extension to the rear, along with a porch, allowing for the potential to enhance and personalise your living space further. Additionally, the presence of a

Call today to arrange a viewing 01329756500 www.bernardsestates.co.uk

summerhouse or office adds versatility, making it an ideal spot for remote work or leisure activities.

Parking is a breeze with space for up to four vehicles, ensuring convenience for both residents and guests. The property is offered with no forward chain, making it an attractive option for those looking to move in swiftly.

### LOUNGE

16'7" \* 10'9" (5.07 \* 3.29)

#### SUMMER HOUSE/HOME OFFICE