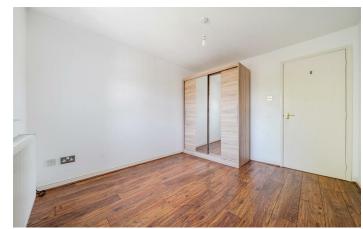

Upstairs, the property offers three well-proportioned

bedrooms. The principal bedroom includes a private en-suite and dressing area, while another of the bedrooms comes with built-in wardrobes. A modern family bathroom and an additional storage cupboard complete the upstairs layout.

BEDROOM ONE 13'3" x 10'9" (4.04 x 3.30)

**ENSUITE** 8'6" x 8'4" (2.61 x 2.56)

**BEDROOM TWO** 9'6" x 8'7" (2.92 x 2.63)

**BEDROOM THREE** 9'8" x 6'6" (2.96 x 2.00)

**BATHROOM** 6'2" x 6'1" (1.89 x 1.87)