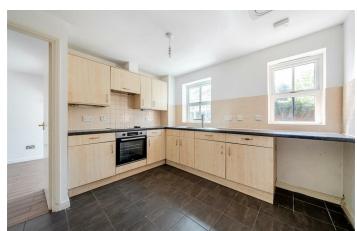

OFFERED WITH NO FORARD CHAIN Set back from the road with a large front garden, the home benefits from a private driveway with parking for two vehicles and a spacious integral garage. On entry, a welcoming hallway leads into a large open-plan lounge diner – an ideal space for relaxing or entertaining - which flows seamlessly into a bright and airy conservatory overlooking the westfacing rear garden, enjoying afternoon and evening sun. The conservatory is equipped with underfloor heating and an air source heat pump, allowing for year-round use and added comfort. The heat pump also functions as an air-conditioning unit, ensuring the space remains comfortable during warmer months. The kitchen is set to the side and features a separate pantry and utility room, along with convenient loft storage access.

## PROPERTY INFORMATION

**LOUNGE DINER** 22'7" x 9'1" (6.89 x 2.79)

**KITCHEN** 10'9" x 9'0" (3.29 x 2.75)

**CONSERVATORY** 11'3" x 10'2" (3.44 x 3.11)

**UTILITY ROOM** 5'1" x 3'1" (1.57 x 0.94)

W/C

GARAGE 17'8" x 7'10" (5.40 x 2.39)