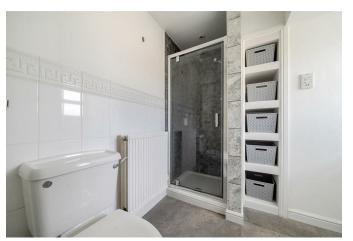

Upstairs, the property offers three well-proportioned

bedrooms. The principal bedroom includes a private en-suite and dressing area, while another of the bedrooms comes with built-in wardrobes. A modern family bathroom and an additional storage cupboard complete the upstairs layout.

BEDROOM ONE 13'3" x 10'9" (4.04 x 3.30)

**ENSUITE** 8'6" x 8'4" (2.61 x 2.56)

**BEDROOM TWO** 9'6" x 8'7" (2.92 x 2.63)

**BEDROOM THREE** 9'8" x 6'6" (2.96 x 2.00)

**BATHROOM** 6'2" x 6'1" (1.89 x 1.87)