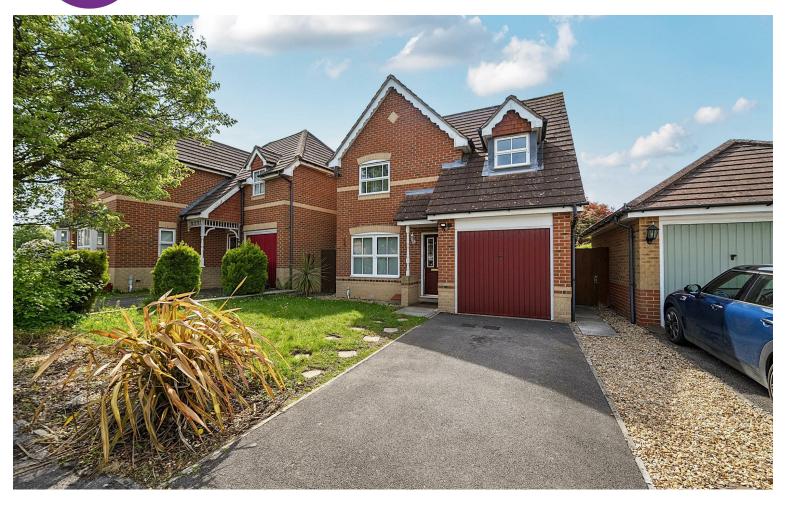

ACCESS TO M27

OVER 1,000SQFT

UTILITY ROOM AND DOWNSTAIRS W/C

Nestled in the highly desirable Titchfield Park area, this beautifully presented three-bedroom detached home offers generous living space, modern comforts, and excellent outdoor areas – perfect for families and commuters alike.

OFFERED WITH NO FORARD CHAIN Set back from the road with a large front garden, the home benefits from a private driveway with parking for two vehicles and a spacious integral garage. On entry, a welcoming hallway leads into a large open-plan lounge diner – an ideal space for relaxing or entertaining - which flows seamlessly into a bright and airy conservatory overlooking the westfacing rear garden, enjoying afternoon and evening sun. The conservatory is equipped with underfloor heating and an air source heat pump, allowing for year-round use and added comfort. The heat pump also functions as an air-conditioning unit, ensuring the space remains comfortable during warmer months. The kitchen is set to the side and features a separate pantry and utility room, along with convenient loft storage access.