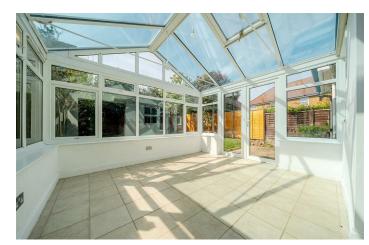

OFFERED WITH NO FORARD CHAIN Set back from the road with a large front garden, the home benefits from a private driveway with parking for two vehicles and a spacious integral garage. On entry, a welcoming hallway leads into a large open-plan lounge diner – an ideal space for relaxing or entertaining - which flows seamlessly into a bright and airy conservatory overlooking the westfacing rear garden, enjoying afternoon and evening sun. The conservatory is equipped with underfloor heating and an air source heat pump, allowing for year-round use and added comfort. The heat pump also functions as an air-conditioning unit, ensuring the space remains comfortable during warmer months. The kitchen is set to the side and features a separate pantry and utility room, along with convenient loft storage access.

## PROPERTY INFORMATION

**LOUNGE DINER** 22'7" x 9'1" (6.89 x 2.79)

**KITCHEN** 10'9" x 9'0" (3.29 x 2.75)

**CONSERVATORY** 11'3" x 10'2" (3.44 x 3.11)

**UTILITY ROOM** 5'1" x 3'1" (1.57 x 0.94)

W/C

GARAGE 17'8" x 7'10" (5.40 x 2.39)