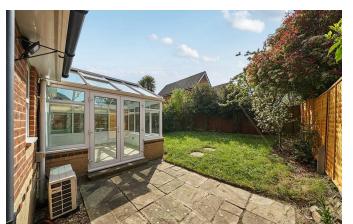

OFFERED WITH NO FORARD CHAIN Set back from the road with a large front garden, the home benefits from a private driveway with parking for two vehicles and a spacious integral garage. On entry, a welcoming hallway leads into a large open-plan lounge diner – an ideal space for relaxing or entertaining - which flows seamlessly into a bright and airy conservatory overlooking the westfacing rear garden, enjoying afternoon and evening sun. The conservatory is equipped with underfloor heating and an air source heat pump, allowing for year-round use and added comfort. The heat pump also functions as an air-conditioning unit, ensuring the space remains comfortable during warmer months. The kitchen is set to the side and features a separate pantry and utility room, along with convenient loft storage access.

Outside, the private rear garden features a patio area ideal for al fresco dining, while the peaceful setting ensures a sense of privacy and tranquility.

Additional highlights include a recently installed combi boiler with a 10-year warranty, double glazing throughout, and excellent storage solutions