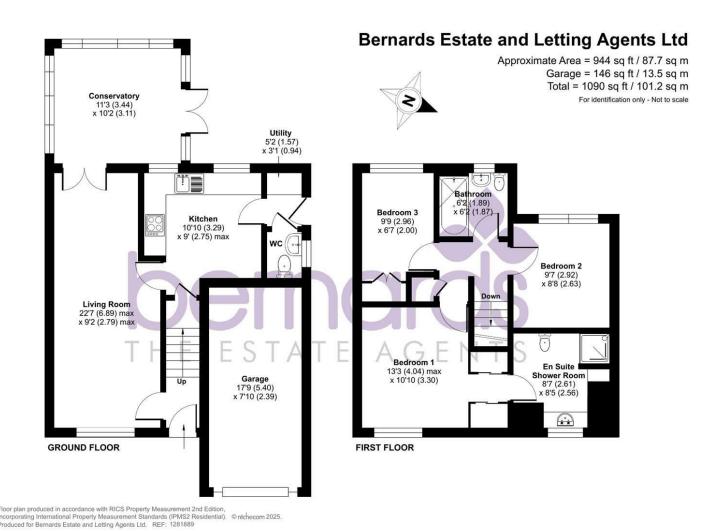

## PROPERTY INFORMATION

**LOUNGE DINER** 22'7" x 9'1" (6.89 x 2.79)

**KITCHEN** 10'9" x 9'0" (3.29 x 2.75)

**CONSERVATORY** 11'3" x 10'2" (3.44 x 3.11)

**UTILITY ROOM** 5'1" x 3'1" (1.57 x 0.94)

W/C

GARAGE 17'8" x 7'10" (5.40 x 2.39)

BEDROOM ONE 13'3" x 10'9" (4.04 x 3.30)

**ENSUITE** 8'6" x 8'4" (2.61 x 2.56)

**BEDROOM TWO** 9'6" x 8'7" (2.92 x 2.63)

**BEDROOM THREE** 9'8" x 6'6" (2.96 x 2.00)

**BATHROOM** 6'2" x 6'1" (1.89 x 1.87)