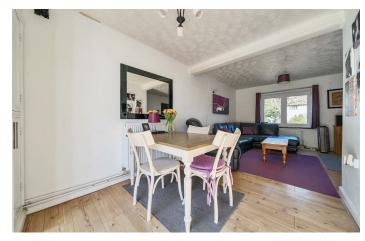

Upon entering, you are welcomed into a spacious reception room that provides a warm and inviting atmosphere, perfect for both relaxation and entertaining. The modern fitted kitchen is a standout feature, equipped with contemporary appliances and ample storage, ensuring that culinary enthusiasts will feel right at home.

# PROPERTY INFORMATION

LIVING/DINING ROOM 21'4" \* .318'2" (6.51 \* .97)

**KITCHEN** 10'2" \* 10'2" (3.11 \* 3.10)

BEDROOM ONE 12'0" \* 11'3" (3.66 \* 3.43)

**BEDROOM TWO** 12'1" \* 8'11" (3.69 \* 2.72)

BATHROOM 6'8" \* 8'11" (2.05 \* 2.72)