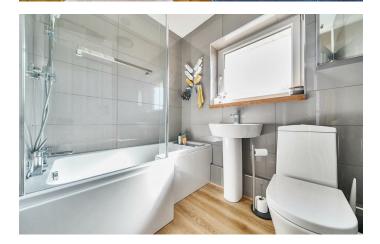

# PROPERTY INFORMATION

LIVING/DINING ROOM 21'4" \* .318'2" (6.51 \* .97)

**KITCHEN** 10'2" \* 10'2" (3.11 \* 3.10)

BEDROOM ONE 12'0" \* 11'3" (3.66 \* 3.43)

**BEDROOM TWO** 12'1" \* 8'11" (3.69 \* 2.72)

BATHROOM 6'8" \* 8'11" (2.05 \* 2.72)