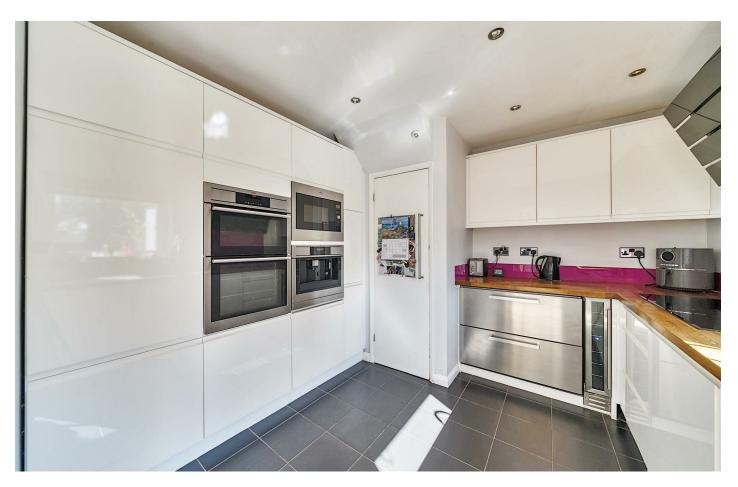

Upon entering, you are welcomed into a spacious reception room that provides a warm and inviting atmosphere, perfect for both relaxation and entertaining. The modern fitted kitchen is a standout feature, equipped with contemporary appliances and ample storage, ensuring that culinary enthusiasts will feel right at home.

# PROPERTY INFORMATION

LIVING/DINING ROOM 21'4" \* .318'2" (6.51 \* .97)

**KITCHEN** 10'2" \* 10'2" (3.11 \* 3.10)

BEDROOM ONE 12'0" \* 11'3" (3.66 \* 3.43)

**BEDROOM TWO** 12'1" \* 8'11" (3.69 \* 2.72)

BATHROOM 6'8" \* 8'11" (2.05 \* 2.72)