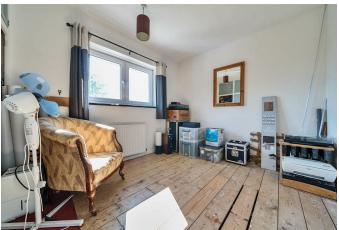

# PROPERTY INFORMATION

LIVING/DINING ROOM 21'4" \* .318'2" (6.51 \* .97)

**KITCHEN** 10'2" \* 10'2" (3.11 \* 3.10)

BEDROOM ONE 12'0" \* 11'3" (3.66 \* 3.43)

**BEDROOM TWO** 12'1" \* 8'11" (3.69 \* 2.72)

BATHROOM 6'8" \* 8'11" (2.05 \* 2.72)