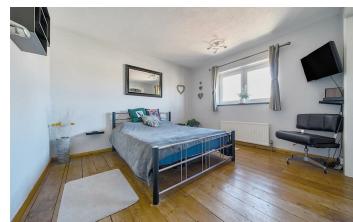

# PROPERTY INFORMATION

LIVING/DINING ROOM 21'4" \* .318'2" (6.51 \* .97)

**KITCHEN** 10'2" \* 10'2" (3.11 \* 3.10)

BEDROOM ONE 12'0" \* 11'3" (3.66 \* 3.43)

**BEDROOM TWO** 12'1" \* 8'11" (3.69 \* 2.72)

BATHROOM 6'8" \* 8'11" (2.05 \* 2.72)