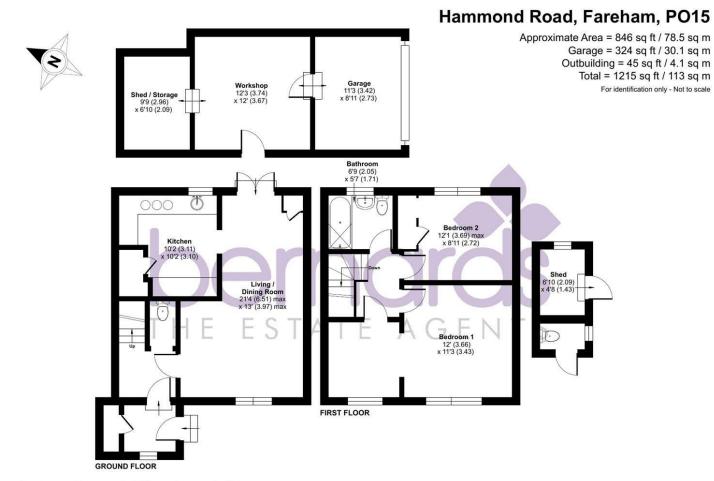

# PROPERTY INFORMATION

LIVING/DINING ROOM 21'4" \* .318'2" (6.51 \* .97)

**KITCHEN** 10'2" \* 10'2" (3.11 \* 3.10)

BEDROOM ONE 12'0" \* 11'3" (3.66 \* 3.43)

**BEDROOM TWO** 12'1" \* 8'11" (3.69 \* 2.72)

BATHROOM 6'8" \* 8'11" (2.05 \* 2.72)

SHED 6'10" \* 4'8" (2.09 \* 1.43)

SHED/STORAGE 9'8" \* 6'10" (2.96 \* 2.09)

WORKSHOP 12'3" \* 12'0" (3.74 \* 3.67)

GARAGE SPACE 11'2" \* 8'11" (3.42 \* 2.73)