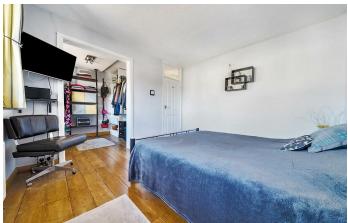

Upon entering, you are welcomed into a spacious reception room that provides a warm and inviting atmosphere, perfect for both relaxation and entertaining. The modern fitted kitchen is a standout feature, equipped with contemporary appliances and ample storage, ensuring that culinary enthusiasts will feel right at home.

# PROPERTY INFORMATION

LIVING/DINING ROOM 21'4" \* .318'2" (6.51 \* .97)

**KITCHEN** 10'2" \* 10'2" (3.11 \* 3.10)

BEDROOM ONE 12'0" \* 11'3" (3.66 \* 3.43)

**BEDROOM TWO** 12'1" \* 8'11" (3.69 \* 2.72)

BATHROOM 6'8" \* 8'11" (2.05 \* 2.72)