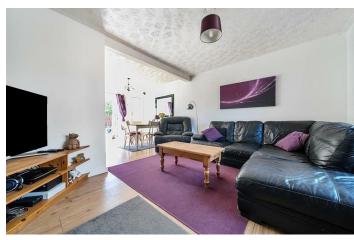

Upon entering, you are welcomed into a spacious reception room that provides a warm and inviting atmosphere, perfect for both relaxation and entertaining. The modern fitted kitchen is a standout feature, equipped with contemporary appliances and ample storage, ensuring that culinary enthusiasts will feel right at home.

# PROPERTY INFORMATION

LIVING/DINING ROOM 21'4" \* .318'2" (6.51 \* .97)

**KITCHEN** 10'2" \* 10'2" (3.11 \* 3.10)

BEDROOM ONE 12'0" \* 11'3" (3.66 \* 3.43)

**BEDROOM TWO** 12'1" \* 8'11" (3.69 \* 2.72)

BATHROOM 6'8" \* 8'11" (2.05 \* 2.72)