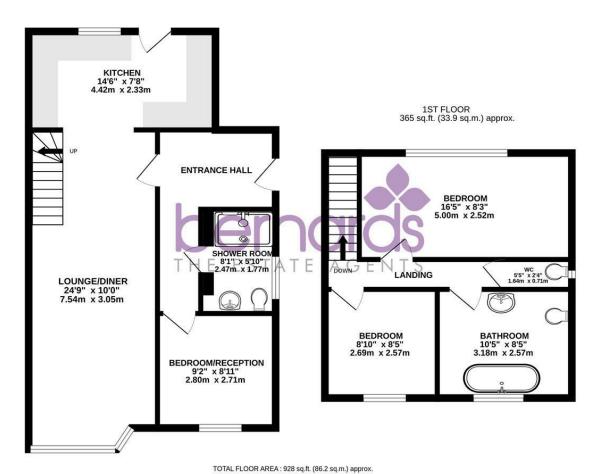

# PROPERTY INFORMATION

LOUNGE/DINER 24'8" \* 10'0" (7.54 \* 3.05)

**KITCHEN** 14'6" \* 7'7" (4.42 \* 2.33)

9'2" \* 8'10" (2.80 \* 2.71)

SHOWER ROOM 8'1" \* 5'9" (2.47 \* 1.77)

**BEDROOM ONE** 16'4" \* 8'3" (5.00 \* 2.52)

**BEDROOM TWO** 8'9" \* 8'5" (2.69 \* 2.57)

**BATHROOM** 10'5" \* 8'5" (3.18 \* 2.57)