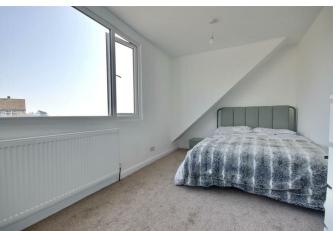

# PROPERTY INFORMATION

LOUNGE/DINER 24'8" \* 10'0" (7.54 \* 3.05)

**KITCHEN** 14'6" \* 7'7" (4.42 \* 2.33)

9'2" \* 8'10" (2.80 \* 2.71)

SHOWER ROOM 8'1" \* 5'9" (2.47 \* 1.77)

**BEDROOM ONE** 16'4" \* 8'3" (5.00 \* 2.52)

**BEDROOM TWO** 8'9" \* 8'5" (2.69 \* 2.57)

**BATHROOM** 10'5" \* 8'5" (3.18 \* 2.57)