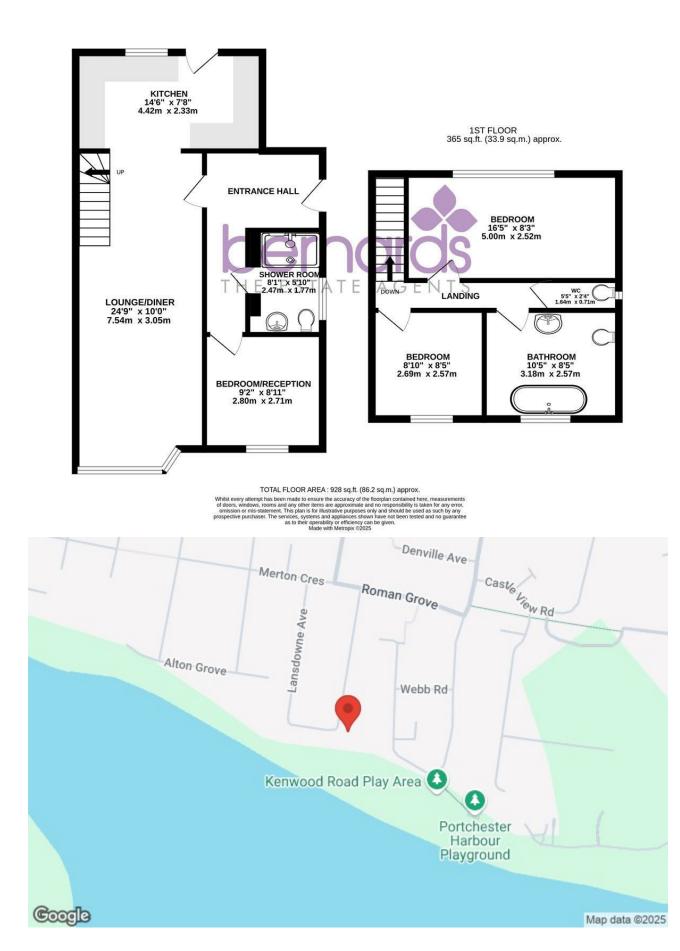

# **PROPERTY INFORMATION**

LOUNGE/DINER 24'8" \* 10'0" (7.54 \* 3.05)

**KITCHEN** 14'6" \* 7'7" (4.42 \* 2.33)

**BEDROOM/RECEPTION** ROOM 9'2" \* 8'10" (2.80 \* 2.71)

SHOWER ROOM

8'1" \* 5'9" (2.47 \* 1.77)

**BEDROOM ONE** 16'4" \* 8'3" (5.00 \* 2.52)

**BEDROOM TWO** 8'9" \* 8'5" (2.69 \* 2.57)

BATHROOM 10'5" \* 8'5" (3.18 \* 2.57)