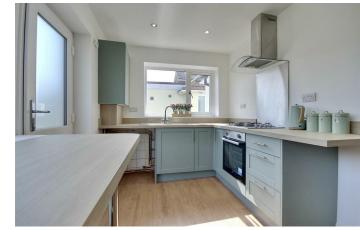

# **PROPERTY INFORMATION**

LOUNGE/DINER 24'8" \* 10'0" (7.54 \* 3.05)

**KITCHEN** 14'6" \* 7'7" (4.42 \* 2.33)

**BEDROOM/RECEPTION** ROOM 9'2" \* 8'10" (2.80 \* 2.71)

SHOWER ROOM

8'1" \* 5'9" (2.47 \* 1.77)