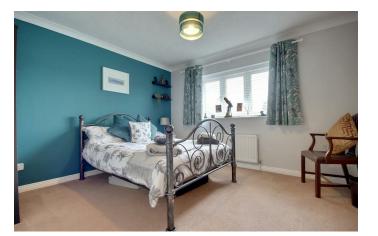

conservatory with a double-glazed roof floods the interior with natural light.

Upstairs, the first floor hosts four wellproportioned bedrooms, including the main bedroom with an en-suite shower room, alongside a modern fitted family bathroom.

W/C 7'11" \* 3'7" (2.42 \* 1.10)

STUDY 8'7" \* 7'11" (2.64 \* 2.42)

BEDROOM ONE 14'0" \* 12'7" (4.27 \* 3.84)

**BEDROOM TWO** 12'0" \* 10'7" (3.66 \* 3.23)

BEDROOM THREE 10'2" \* 10'0" (3.12 \* 3.05)

**BEDROOM FOUR** 9'8" \* 9'6" (2.95 \* 2.90)