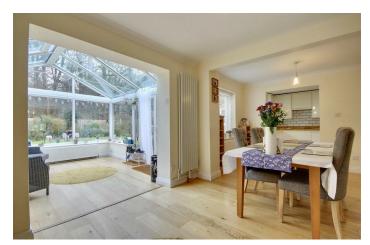

As you enter the home you are greeted with a large bright hallway making the perfect first impression. The ground floor comprises an cloakroom, study, and lounge, along with the focal point of the home - an open-plan modern fitted kitchen/diner/family room. This area seamlessly blends functionality with style, offering a perfect space for both everyday living and entertaining. A utility room adds to the convenience, while the impressive addition of a

conservatory with a double-glazed roof floods the interior with natural light.

Upstairs, the first floor hosts four wellproportioned bedrooms, including the main bedroom with an en-suite shower room, alongside a modern fitted family bathroom.

# PROPERTY INFORMATION

17'6" \* 12'4" (5.35 \* 3.76)

**DINING ROOM** 18'9" \* 13'3" (5.74 \* 4.06)

**CONSERVATORY** 11'11" \* 10'9" (3.65 \* 3.28)

**KITCHEN** 8'7" \* 8'4" (2.63 \* 2.56)

**UTILITY ROOM** 8'4" \* 4'11" (2.56 \* 1.50)