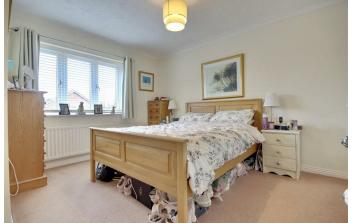

conservatory with a double-glazed roof floods the interior with natural light.

Upstairs, the first floor hosts four wellproportioned bedrooms, including the main bedroom with an en-suite shower room, alongside a modern fitted family bathroom.

W/C 7'11" \* 3'7" (2.42 \* 1.10)

STUDY 8'7" \* 7'11" (2.64 \* 2.42)

BEDROOM ONE 14'0" \* 12'7" (4.27 \* 3.84)

**BEDROOM TWO** 12'0" \* 10'7" (3.66 \* 3.23)

BEDROOM THREE 10'2" \* 10'0" (3.12 \* 3.05)

**BEDROOM FOUR** 9'8" \* 9'6" (2.95 \* 2.90)