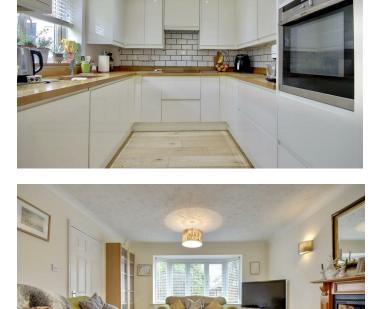

As you enter the home you are greeted with a large bright hallway making the perfect first impression. The ground floor comprises an cloakroom, study, and lounge, along with the focal point of the home - an open-plan modern fitted kitchen/diner/family room. This area seamlessly blends functionality with style, offering a perfect space for both everyday living and entertaining. A utility room adds to the convenience, while the impressive addition of a