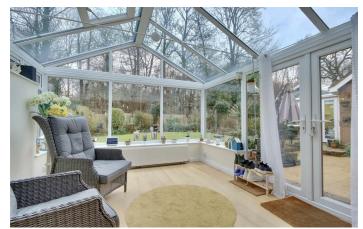

As you enter the home you are greeted with a large bright hallway making the perfect first impression. The ground floor comprises an cloakroom, study, and lounge, along with the focal point of the home - an open-plan modern fitted kitchen/diner/family room. This area seamlessly blends functionality with style, offering a perfect space for both everyday living and entertaining. A utility room adds to the convenience, while the impressive addition of a

conservatory with a double-glazed roof floods the interior with natural light.

Upstairs, the first floor hosts four wellproportioned bedrooms, including the main bedroom with an en-suite shower room, alongside a modern fitted family bathroom.

# PROPERTY INFORMATION

17'6" \* 12'4" (5.35 \* 3.76)

**DINING ROOM** 18'9" \* 13'3" (5.74 \* 4.06)

**CONSERVATORY** 11'11" \* 10'9" (3.65 \* 3.28)

**KITCHEN** 8'7" \* 8'4" (2.63 \* 2.56)

**UTILITY ROOM** 8'4" \* 4'11" (2.56 \* 1.50)