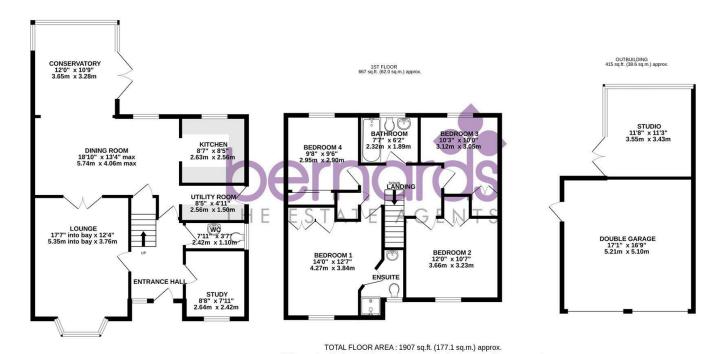

# PROPERTY INFORMATION

17'6" \* 12'4" (5.35 \* 3.76)

**DINING ROOM** 18'9" \* 13'3" (5.74 \* 4.06)

**CONSERVATORY** 11'11" \* 10'9" (3.65 \* 3.28)

**KITCHEN** 8'7" \* 8'4" (2.63 \* 2.56)

**UTILITY ROOM** 8'4" \* 4'11" (2.56 \* 1.50)

W/C 7'11" \* 3'7" (2.42 \* 1.10)

STUDY 8'7" \* 7'11" (2.64 \* 2.42)

BEDROOM ONE 14'0" \* 12'7" (4.27 \* 3.84)

**BEDROOM TWO** 12'0" \* 10'7" (3.66 \* 3.23)

BEDROOM THREE 10'2" \* 10'0" (3.12 \* 3.05)

**BEDROOM FOUR** 9'8" \* 9'6" (2.95 \* 2.90)

**BATHROOM** 7'7" \* 6'2" (2.32 \* 1.89)

STUDIO

11'7" \* 11'3" (3.55 \* 3.43) DOUBLE GARAGE

17'1" \* 16'8" (5.21 \* 5.10) COUNCIL TAX BAND F