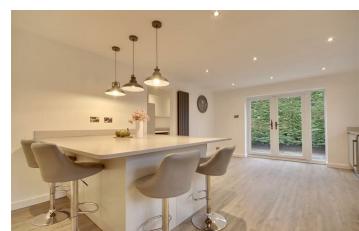

Upon entering, you are greeted by a spacious reception room that flows seamlessly into a large open-plan kitchen and dining area. This inviting space is perfect for entertaining guests or enjoying family meals, with ample room for dining and relaxation. The kitchen is designed with functionality in mind, providing a delightful environment for culinary enthusiasts.

# PROPERTY INFORMATION

KITCHEN/DINER 6.12 \* 4.27 (1.83m.3.66m \* 1.22m.8.23m)

**UTILITY ROOM** 10'7" \* 4'3" (3.25 \* 1.30)

**LOUNGE** 16'5" \* 11'6" (5.01 \* 3.53)

BEDROOM ONE 16'4" \* 13'0" (5.00 \* 3.98)