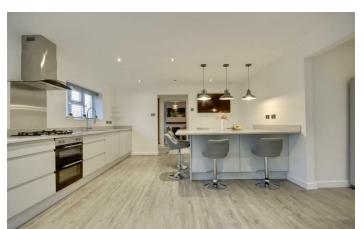

Upon entering, you are greeted by a spacious reception room that flows seamlessly into a large open-plan kitchen and dining area. This inviting space is perfect for entertaining guests or enjoying family meals, with ample room for dining and relaxation. The kitchen is designed with functionality in mind, providing a delightful environment for culinary enthusiasts.

# PROPERTY INFORMATION

KITCHEN/DINER 6.12 \* 4.27 (1.83m.3.66m \* 1.22m.8.23m)

**UTILITY ROOM** 10'7" \* 4'3" (3.25 \* 1.30)

**LOUNGE** 16'5" \* 11'6" (5.01 \* 3.53)

BEDROOM ONE 16'4" \* 13'0" (5.00 \* 3.98)