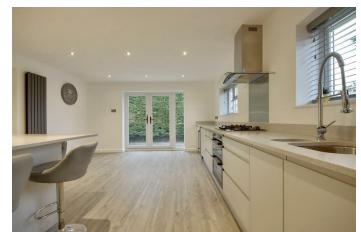

Upon entering, you are greeted by a spacious reception room that flows seamlessly into a large open-plan kitchen and dining area. This inviting space is perfect for entertaining guests or enjoying family meals, with ample room for dining and relaxation. The kitchen is designed with functionality in mind, providing a delightful environment for culinary enthusiasts.

# PROPERTY INFORMATION

KITCHEN/DINER 6.12 \* 4.27 (1.83m.3.66m \* 1.22m.8.23m)

**UTILITY ROOM** 10'7" \* 4'3" (3.25 \* 1.30)

**LOUNGE** 16'5" \* 11'6" (5.01 \* 3.53)

BEDROOM ONE 16'4" \* 13'0" (5.00 \* 3.98)