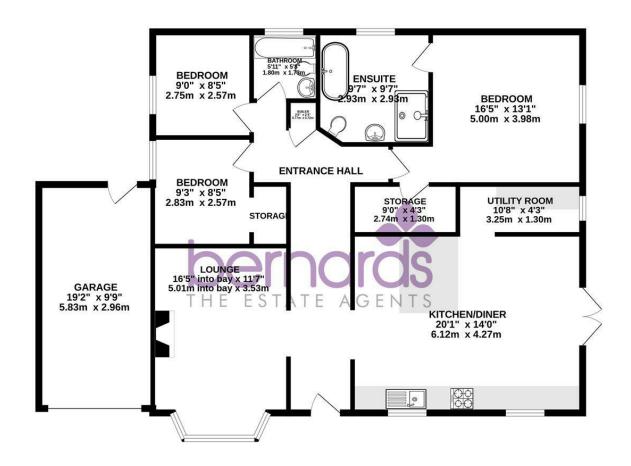

# PROPERTY INFORMATION

KITCHEN/DINER 6.12 \* 4.27 (1.83m.3.66m \* 1.22m.8.23m)

**UTILITY ROOM** 10'7" \* 4'3" (3.25 \* 1.30)

**LOUNGE** 16'5" \* 11'6" (5.01 \* 3.53)

BEDROOM ONE 16'4" \* 13'0" (5.00 \* 3.98)

**ENSUITE** 9'7" \* 9'7" (2.93 \* 2.93)

**BEDROOM TWO** 9'3" \* 8'5" (2.83 \* 2.57)

**BEDROOM THREE** 9'0" \* 8'5" (2.75 \* 2.57)

**BATHROOM** 5'10" \* 5'8" (1.80 \* 1.73)