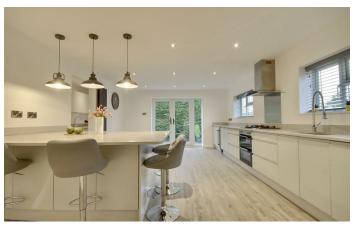

Upon entering, you are greeted by a spacious reception room that flows seamlessly into a large open-plan kitchen and dining area. This inviting space is perfect for entertaining guests or enjoying family meals, with ample room for dining and relaxation. The kitchen is designed with functionality in mind, providing a delightful environment for culinary enthusiasts.

# PROPERTY INFORMATION

KITCHEN/DINER 6.12 \* 4.27 (1.83m.3.66m \* 1.22m.8.23m)

**UTILITY ROOM** 10'7" \* 4'3" (3.25 \* 1.30)

**LOUNGE** 16'5" \* 11'6" (5.01 \* 3.53)

BEDROOM ONE 16'4" \* 13'0" (5.00 \* 3.98)