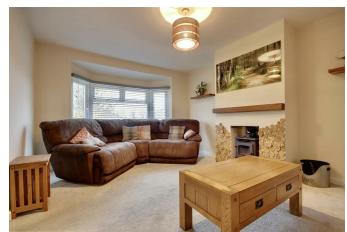

Upon entering, you are greeted by a spacious reception room that flows seamlessly into a large open-plan kitchen and dining area. This inviting space is perfect for entertaining guests or enjoying family meals, with ample room for dining and relaxation. The kitchen is designed with functionality in mind, providing a delightful environment for culinary enthusiasts.

# PROPERTY INFORMATION

KITCHEN/DINER 6.12 \* 4.27 (1.83m.3.66m \* 1.22m.8.23m)

**UTILITY ROOM** 10'7" \* 4'3" (3.25 \* 1.30)

**LOUNGE** 16'5" \* 11'6" (5.01 \* 3.53)

BEDROOM ONE 16'4" \* 13'0" (5.00 \* 3.98)