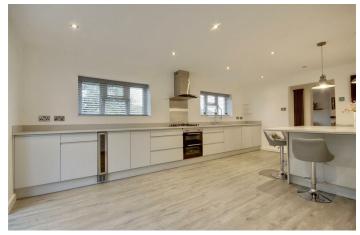

Upon entering, you are greeted by a spacious reception room that flows seamlessly into a large open-plan kitchen and dining area. This inviting space is perfect for entertaining guests or enjoying family meals, with ample room for dining and relaxation. The kitchen is designed with functionality in mind, providing a delightful environment for culinary enthusiasts.

# PROPERTY INFORMATION

KITCHEN/DINER 6.12 \* 4.27 (1.83m.3.66m \* 1.22m.8.23m)

**UTILITY ROOM** 10'7" \* 4'3" (3.25 \* 1.30)

**LOUNGE** 16'5" \* 11'6" (5.01 \* 3.53)

BEDROOM ONE 16'4" \* 13'0" (5.00 \* 3.98)