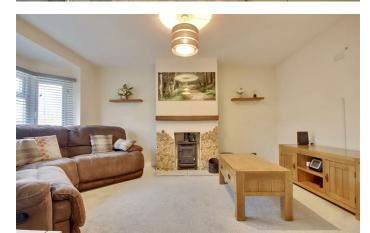

Upon entering, you are greeted by a spacious reception room that flows seamlessly into a large open-plan kitchen and dining area. This inviting space is perfect for entertaining guests or enjoying family meals, with ample room for dining and relaxation. The kitchen is designed with functionality in mind, providing a delightful environment for culinary enthusiasts.

# PROPERTY INFORMATION

KITCHEN/DINER 6.12 \* 4.27 (1.83m.3.66m \* 1.22m.8.23m)

**UTILITY ROOM** 10'7" \* 4'3" (3.25 \* 1.30)

**LOUNGE** 16'5" \* 11'6" (5.01 \* 3.53)

BEDROOM ONE 16'4" \* 13'0" (5.00 \* 3.98)