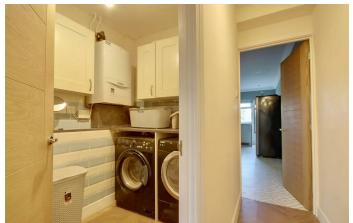

spaces provide flexible living options, currently used as a dining room and an extra sitting room. A convenient downstairs W/C and a utility room complete the ground floor.

Upstairs, you'll find three generously sized bedrooms, each filled with natural light. The family bathroom is brimming with character and is a wet room, offering a perfect mix of style and practicality. There is also a loft room which offers additional space.

# PROPERTY INFORMATION

SITTING ROOM 13'1" x 11'3" (3.99 x 3.43)

SNUG 11'3" x 9'11" (3.43 x 3.04)

LOUNGE 17'9" x 10'6" (5.43 x 3.22)

**KITCHEN** 17'8" x 8'0" (5.41 x 2.44)

UTILITY ROOM 6'10" x 5'1" (2.10 x 1.57)