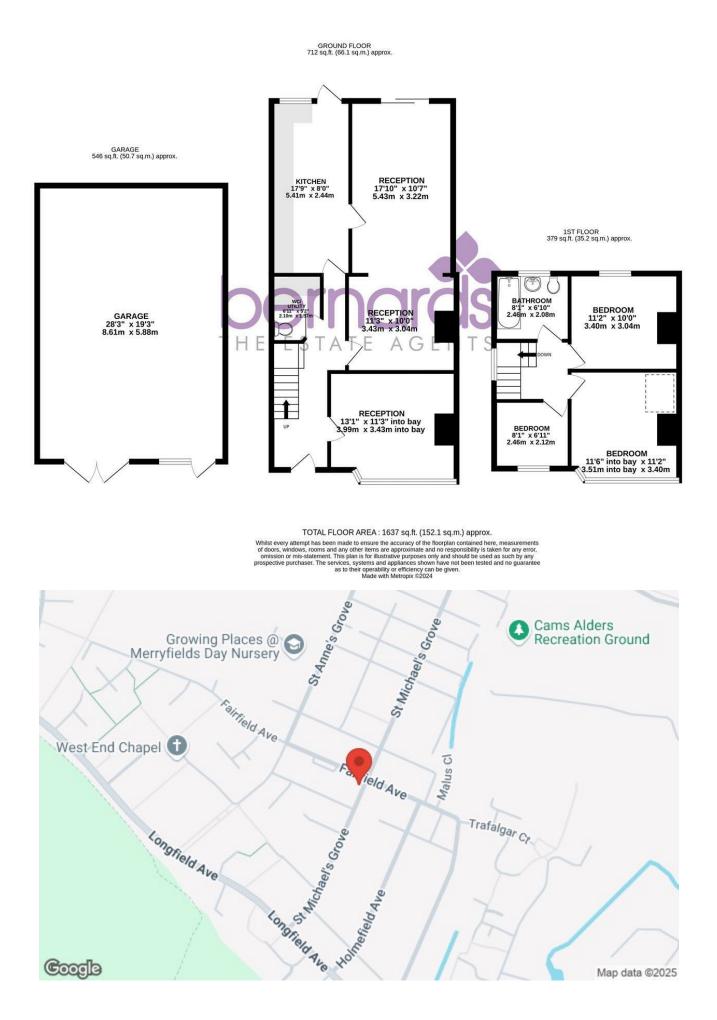

# PROPERTY INFORMATION

SITTING ROOM 13'1" x 11'3" (3.99 x 3.43)

SNUG 11'3" x 9'11" (3.43 x 3.04)

LOUNGE 17'9" x 10'6" (5.43 x 3.22)

**KITCHEN** 17'8" x 8'0" (5.41 x 2.44)

UTILITY ROOM 6'10" x 5'1" (2.10 x 1.57)

**BEDROOM ONE** 11'6" x 11'1" (3.51 x 3.40)

BEDROOM TWO 11'1" x 9'11" (3.40 x 3.04)

**BEDROOM THREE** 8'0" x 6'11" (2.46 x 2.12)

BATHROOM 8'0" x 6'9" (2.46 x 2.08)

GARAGE 28'2" x 19'3" (8.61 x 5.88)

**EPC - AWAITING NEW EPC** COUNCIL TAX BAND - C