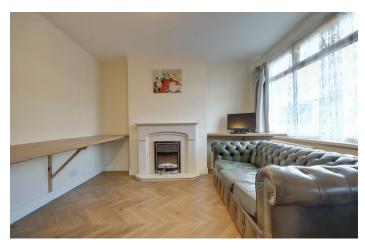

Inside, the home is thoughtfully designed to meet the needs of a growing family. To the front of the house, a cosy sitting room offers a warm and inviting space to unwind. To the rear, a stunning, super-modern kitchen serves as the heart of the home, with sleek fittings and ample room for

# PROPERTY INFORMATION

SITTING ROOM 13'1" x 11'3" (3.99 x 3.43)

SNUG 11'3" x 9'11" (3.43 x 3.04)

LOUNGE 17'9" x 10'6" (5.43 x 3.22)

**KITCHEN** 17'8" x 8'0" (5.41 x 2.44)

UTILITY ROOM 6'10" x 5'1" (2.10 x 1.57)