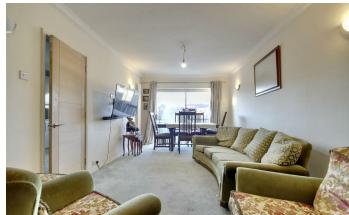

spaces provide flexible living options, currently used as a dining room and an extra sitting room. A convenient downstairs W/C and a utility room complete the ground floor.

Upstairs, you'll find three generously sized bedrooms, each filled with natural light. The family bathroom is brimming with character and is a wet room, offering a perfect mix of style and practicality. There is also a loft room which offers additional space.

# PROPERTY INFORMATION

SITTING ROOM 13'1" x 11'3" (3.99 x 3.43)

SNUG 11'3" x 9'11" (3.43 x 3.04)

LOUNGE 17'9" x 10'6" (5.43 x 3.22)

**KITCHEN** 17'8" x 8'0" (5.41 x 2.44)

UTILITY ROOM 6'10" x 5'1" (2.10 x 1.57)