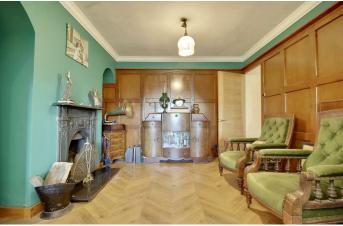

Inside, the home is thoughtfully designed to meet the needs of a growing family. To the front of the house, a cosy sitting room offers a warm and inviting space to unwind. To the rear, a stunning, super-modern kitchen serves as the heart of the home, with sleek fittings and ample room for

spaces provide flexible living options, currently used as a dining room and an extra sitting room. A convenient downstairs W/C and a utility room complete the ground floor.

Upstairs, you'll find three generously sized bedrooms, each filled with natural light. The family bathroom is brimming with character and is a wet room, offering a perfect mix of style and practicality. There is also a loft room which offers additional space.