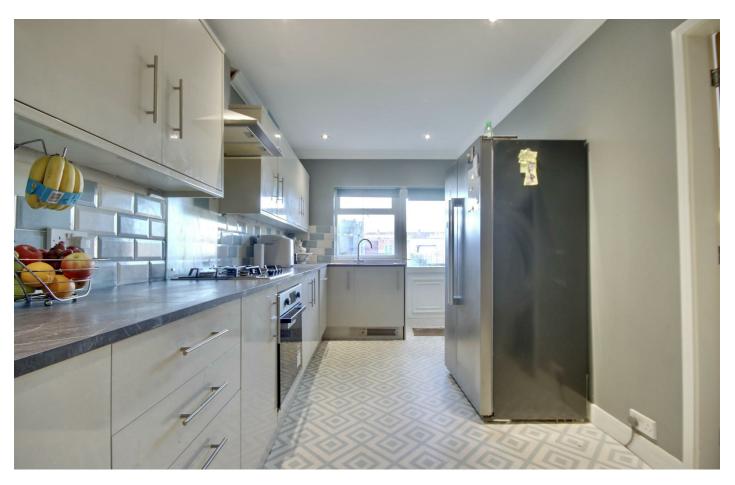

Inside, the home is thoughtfully designed to meet the needs of a growing family. To the front of the house, a cosy sitting room offers a warm and inviting space to unwind. To the rear, a stunning, super-modern kitchen serves as the heart of the home, with sleek fittings and ample room for