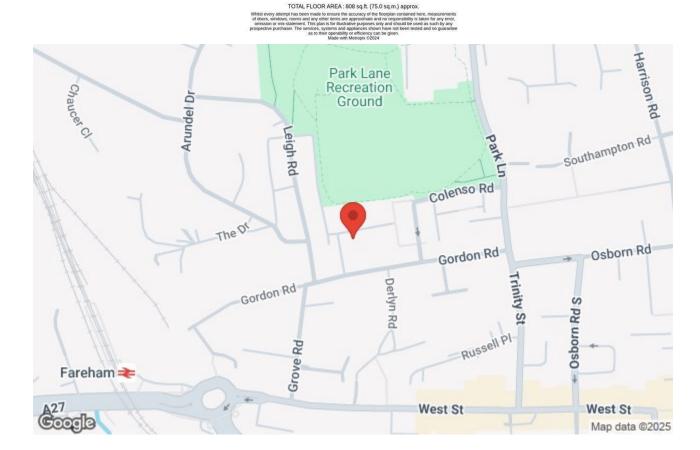

New Road, Fareham PO16 7SR

- END OF TERRACE HOUSE
- TWO BEDROOMS
- LIVING ROOM
- DINING ROOM
- KITCHEN
- UTILITY ROOM WITH WC
- ENUSITE BATHROOM
- SOUTH FACING GARDEN
- FAREHAM TOWN CENTER LOCATION

Nestled in the heart of town, this charming two bedroom end of terraced house is an ideal opportunity for first-time buyers. Exceptionally wellmaintained and brimming with character features, this delightful home offers a convenient lifestyle just a short walk from Fareham town centre and the leisure centre.