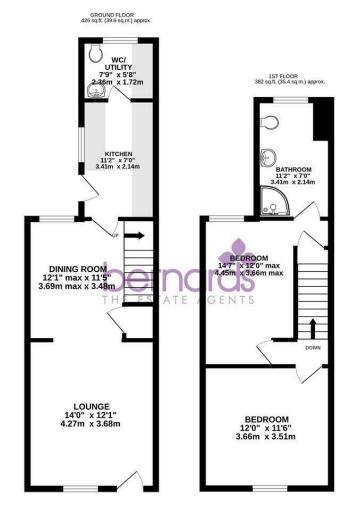

New Road, Fareham PO16 7SR

- END OF TERRACE HOUSE
- TWO BEDROOMS
- LIVING ROOM
- DINING ROOM
- KITCHEN
- UTILITY ROOM WITH WC
- ENUSITE BATHROOM
- SOUTH FACING GARDEN
- FAREHAM TOWN CENTER LOCATION

Nestled in the heart of town, this charming two bedroom end of terraced house is an ideal opportunity for first-time buyers. Exceptionally wellmaintained and brimming with character features, this delightful home offers a convenient lifestyle just a short walk from Fareham town centre and the leisure centre.

As you step through the newly installed front door, you are greeted by an inviting lounge/diner where the reconfigured staircase enhances the open-plan layout, creating an airy, light-filled atmosphere. The kitchen, located at the rear, connects seamlessly with the other living areas

the property has the added benefit of a utility room which doubles up a convenient W.C.

Upstairs, you will find two generous bedrooms. The master bedroom, located at the back of the house has the ensuite shower room.

Outside, a small courtyard at the front is enclosed by a walled boundary with gated access to the front door. A side alley leads to the rear, where a southfacing garden awaits, featuring a wellmaintained lawn, flower and shrub borders, and a garden shed. The property also benefits from a right of way access for neighboring homes.