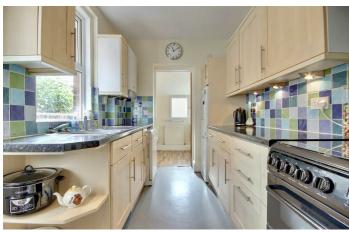

As you step through the newly installed front door, you are greeted by an inviting lounge/diner where the reconfigured staircase enhances the open-plan layout, creating an airy, light-filled atmosphere. The kitchen, located at the rear, connects seamlessly with the other living areas