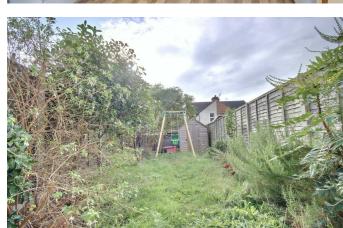

Outside, a small courtyard at the front is enclosed by a walled boundary with gated access to the front door. A side alley leads to the rear, where a southfacing garden awaits, featuring a wellmaintained lawn, flower and shrub borders, and a garden shed. The property also benefits from a right of way access for neighboring homes.