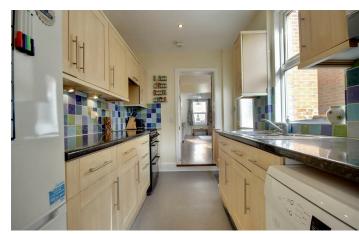

As you step through the newly installed front door, you are greeted by an inviting lounge/diner where the reconfigured staircase enhances the open-plan layout, creating an airy, light-filled atmosphere. The kitchen, located at the rear, connects seamlessly with the other living areas