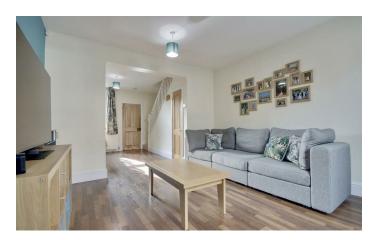

As you step through the newly installed front door, you are greeted by an inviting lounge/diner where the reconfigured staircase enhances the open-plan layout, creating an airy, light-filled atmosphere. The kitchen, located at the rear, connects seamlessly with the other living areas