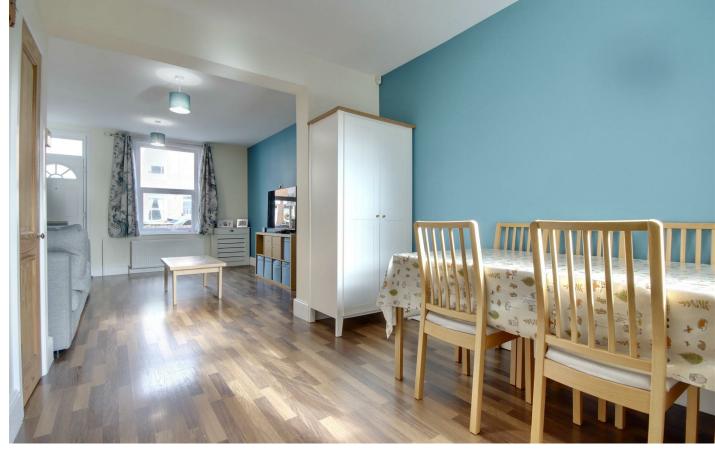

As you step through the newly installed front door, you are greeted by an inviting lounge/diner where the reconfigured staircase enhances the open-plan layout, creating an airy, light-filled atmosphere. The kitchen, located at the rear, connects seamlessly with the other living areas