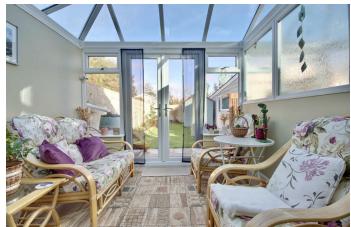

access to the rear garden. A modern ground floor bathroom provides convenience and functionality. Adjacent to the kitchen is a separate dining room, which opens into a light-filled conservatory overlooking the private, lawned back gardenideal for relaxing or entertaining.

# **PROPERTY INFORMATION**

LOUNGE/DINER 19'5" x 15'10" (5.93 x 4.83)

**DINING ROOM** 13'4" x 10'8" (4.08 x 3.27)

**KITCHEN** 10'2" x 8'2" (3.12 x 2.49)

**CONSERVATORY** 9'10" x 8'10" (3.00 x 2.70)

UTILITY ROOM 8'10" x 6'0" (2.70 x 1.85)