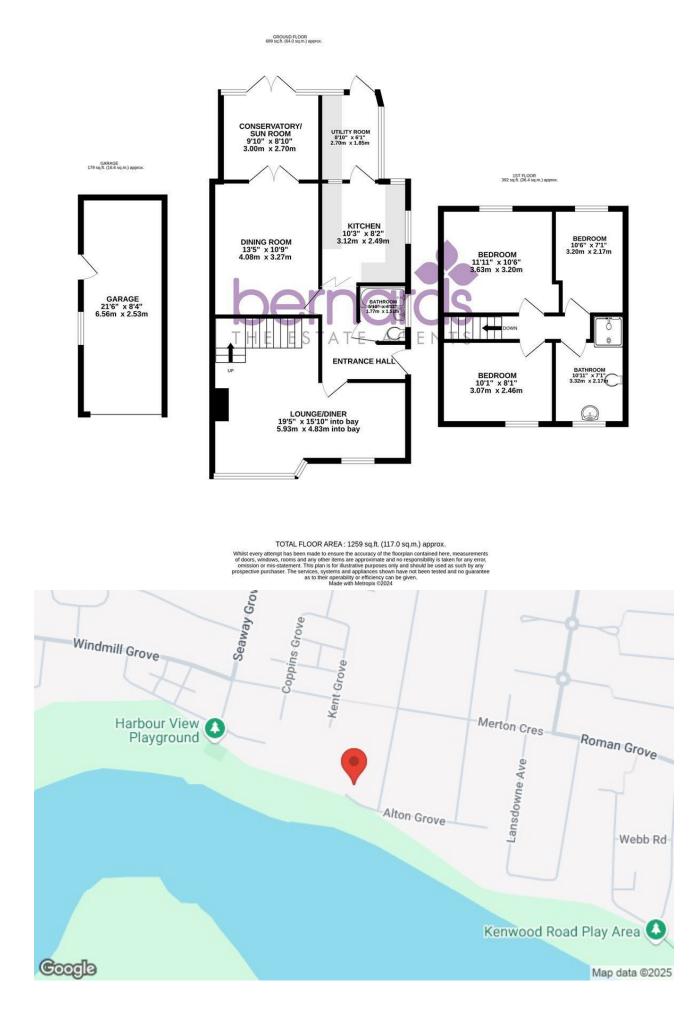

# **PROPERTY INFORMATION**

LOUNGE/DINER 19'5" x 15'10" (5.93 x 4.83)

**DINING ROOM** 13'4" x 10'8" (4.08 x 3.27)

**KITCHEN** 10'2" x 8'2" (3.12 x 2.49)

**CONSERVATORY** 9'10" x 8'10" (3.00 x 2.70)

UTILITY ROOM 8'10" x 6'0" (2.70 x 1.85)

**DOWNSTAIRS BATHROOM** 5'9" x 4'11" (1.77 x 1.51)

**BEDROOM ONE** 11'10" x 10'5" (3.63 x 3.20)

**BEDROOM TWO** 10'0" x 8'0" (3.07 x 2.46)

**BEDROOM THREE** 10'5" x 7'1" (3.20 x 2.17)

**BATHROOM** 10'10" x 7'1" (3.32 x 2.17)

**GARAGE** 21'6" x 8'3" (6.56 x 2.53)

COUNCIL TAX BAND - D