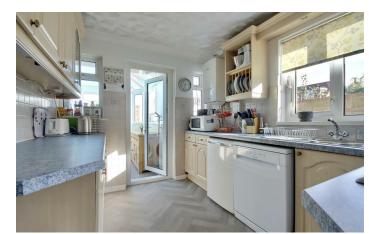

The kitchen, situated towards the rear, provides REAR GARDEN MAINLY LAID TO LAWN WITH MATURE FLOWER BEDS seamlessly into the utility room, which grants

> Call today to arrange a viewing 01329756500 www.bernardsestates.co.uk

access to the rear garden. A modern ground floor bathroom provides convenience and functionality. Adjacent to the kitchen is a separate dining room, which opens into a light-filled conservatory overlooking the private, lawned back gardenideal for relaxing or entertaining.

# **PROPERTY INFORMATION**

LOUNGE/DINER 19'5" x 15'10" (5.93 x 4.83)

**DINING ROOM** 13'4" x 10'8" (4.08 x 3.27)

**KITCHEN** 10'2" x 8'2" (3.12 x 2.49)

**CONSERVATORY** 9'10" x 8'10" (3.00 x 2.70)

UTILITY ROOM 8'10" x 6'0" (2.70 x 1.85)