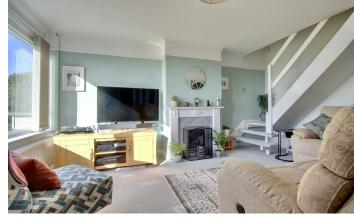

The house features a large front garden, mainly laid to lawn, providing an attractive setting as well as a driveway leading to a garage at the rear. Upon entering, you are greeted by a welcoming hallway that connects all the living spaces. The front-facing lounge-diner is a highlight, with expansive windows framing the stunning sea views, complemented by a cosy fireplace and a staircase leading to the first floor.