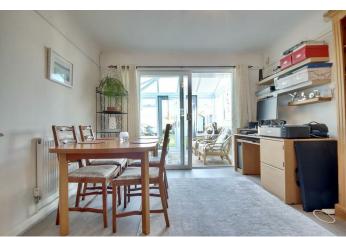

The house features a large front garden, mainly laid to lawn, providing an attractive setting as well as a driveway leading to a garage at the rear. Upon entering, you are greeted by a welcoming hallway that connects all the living spaces. The front-facing lounge-diner is a highlight, with expansive windows framing the stunning sea views, complemented by a cosy fireplace and a staircase leading to the first floor.

# **PROPERTY INFORMATION**

LOUNGE/DINER 19'5" x 15'10" (5.93 x 4.83)

**DINING ROOM** 13'4" x 10'8" (4.08 x 3.27)

**KITCHEN** 10'2" x 8'2" (3.12 x 2.49)

**CONSERVATORY** 9'10" x 8'10" (3.00 x 2.70)

UTILITY ROOM 8'10" x 6'0" (2.70 x 1.85)