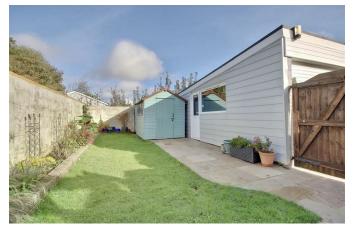

The kitchen, situated towards the rear, provides REAR GARDEN MAINLY LAID TO LAWN WITH MATURE FLOWER BEDS seamlessly into the utility room, which grants

> Call today to arrange a viewing 01329756500 www.bernardsestates.co.uk

**GARAGE** 21'6" x 8'3" (6.56 x 2.53)

COUNCIL TAX BAND - D