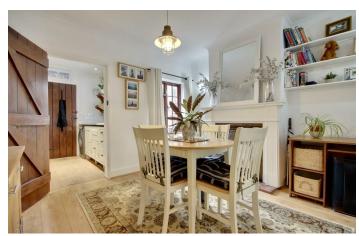

At the heart of the home is the dedicated dining room, featuring its own charming character fireplace, a space where the cottage's historic charm continues to shine. Towards the rear, a quaint country kitchen with rustic appeal leads

## PROPERTY INFORMATION

LOUNGE 11'6" x 11'1" (3.52 x 3.40)

DINING ROOM

**KITCHEN** 7'11" x 6'11" (2.42 x 2.13)

SHOWER ROOM 8'5" x 5'10" (2.58 x 1.78)

BEDROOM ONE 11'6" x 10'11" (3.53 x 3.33)

BEDROOM TWO 11'6" x 9'3" (3.51 x 2.84)