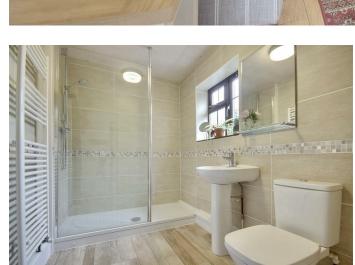

out to a modern shower room, complete with a walk-in shower.

Upstairs, there are two generously sized double bedrooms, each with fitted wardrobes and its own character fireplace. Beyond the second bedroom is a versatile additional room, perfect for use as a third bedroom, dressing room, or home office.

## PROPERTY INFORMATION

LOUNGE 11'6" x 11'1" (3.52 x 3.40)

DINING ROOM

**KITCHEN** 7'11" x 6'11" (2.42 x 2.13)

SHOWER ROOM 8'5" x 5'10" (2.58 x 1.78)

BEDROOM ONE 11'6" x 10'11" (3.53 x 3.33)

BEDROOM TWO 11'6" x 9'3" (3.51 x 2.84)