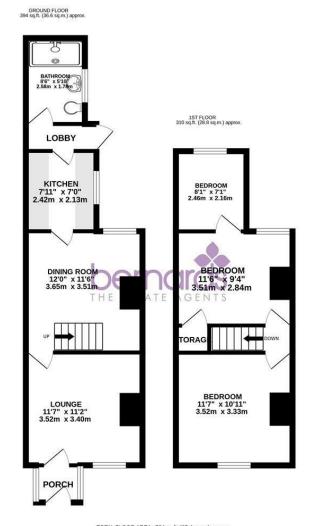

## PROPERTY INFORMATION

LOUNGE 11'6" x 11'1" (3.52 x 3.40)

DINING ROOM

**KITCHEN** 7'11" x 6'11" (2.42 x 2.13)

SHOWER ROOM 8'5" x 5'10" (2.58 x 1.78)

BEDROOM ONE 11'6" x 10'11" (3.53 x 3.33)

BEDROOM TWO 11'6" x 9'3" (3.51 x 2.84)

BEDROOM THREE/DRESSING ROOM/OFFICE 8'0" x 7'1" (2.46 x 2.16)