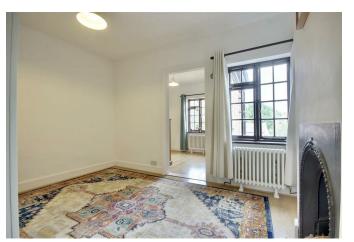

As you approach the cottage, you'll find a private driveway offering convenient parking for one car. Upon entering, a small, welcoming hallway guides you into the cosy sitting room, where a feature fireplace with a log burner creates a warm and inviting atmosphere, ideal for chilly

Throughout the cottage, period features such as wooden doors and cast iron radiators add to the home's distinctive charm. The rear garden is a true highlight, evoking the essence of a classic Mediterranean cottage garden. Filled with potted plants, meandering paths, and a delightful seating area, it offers a peaceful retreat to soak up the sun. At the bottom of the garden, you'll find a large shed, providing ample storage space.