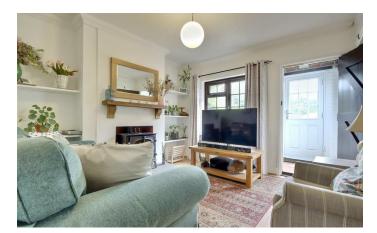

As you approach the cottage, you'll find a private driveway offering convenient parking for one car. Upon entering, a small, welcoming hallway guides you into the cosy sitting room, where a feature fireplace with a log burner creates a warm and inviting atmosphere, ideal for chilly