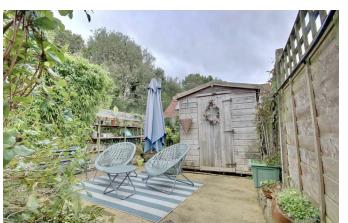

Throughout the cottage, period features such as wooden doors and cast iron radiators add to the home's distinctive charm. The rear garden is a true highlight, evoking the essence of a classic Mediterranean cottage garden. Filled with potted plants, meandering paths, and a delightful seating area, it offers a peaceful retreat to soak up the sun. At the bottom of the garden, you'll find a large shed, providing ample storage space.