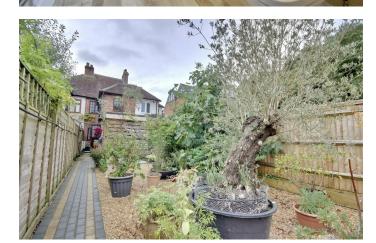

Throughout the cottage, period features such as wooden doors and cast iron radiators add to the home's distinctive charm. The rear garden is a true highlight, evoking the essence of a classic Mediterranean cottage garden. Filled with potted plants, meandering paths, and a delightful seating area, it offers a peaceful retreat to soak up the sun. At the bottom of the garden, you'll find a large shed, providing ample storage space.