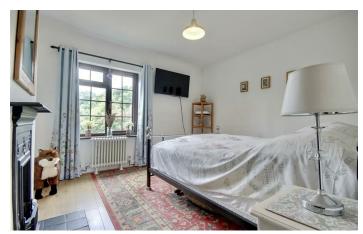

out to a modern shower room, complete with a walk-in shower.

Upstairs, there are two generously sized double bedrooms, each with fitted wardrobes and its own character fireplace. Beyond the second bedroom is a versatile additional room, perfect for use as a third bedroom, dressing room, or home office.

## PROPERTY INFORMATION

LOUNGE 11'6" x 11'1" (3.52 x 3.40)

DINING ROOM

**KITCHEN** 7'11" x 6'11" (2.42 x 2.13)

SHOWER ROOM 8'5" x 5'10" (2.58 x 1.78)

BEDROOM ONE 11'6" x 10'11" (3.53 x 3.33)

BEDROOM TWO 11'6" x 9'3" (3.51 x 2.84)