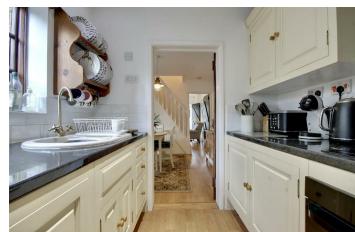

At the heart of the home is the dedicated dining room, featuring its own charming character fireplace, a space where the cottage's historic charm continues to shine. Towards the rear, a quaint country kitchen with rustic appeal leads

## PROPERTY INFORMATION

LOUNGE 11'6" x 11'1" (3.52 x 3.40)

DINING ROOM

**KITCHEN** 7'11" x 6'11" (2.42 x 2.13)

SHOWER ROOM 8'5" x 5'10" (2.58 x 1.78)

BEDROOM ONE 11'6" x 10'11" (3.53 x 3.33)

BEDROOM TWO 11'6" x 9'3" (3.51 x 2.84)