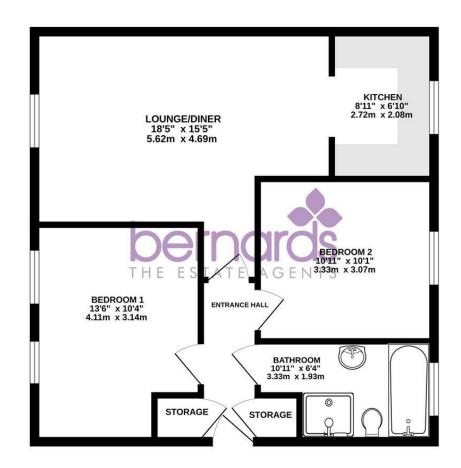

# PROPERTY INFORMATION

LOUNGE/DINER 18'5" \* 15'4" (5.62 \* 4.69)

**KITCHEN** 8'11" \* 6'9" (2.72 \* 2.08)

BEDROOM ONE 13'5"\* 10'3" (4.11\* 3.14)

**BEDROOM TWO** 10'11" \* 10'0" (3.33 \* 3.07)

**BATHROOM** 10'11" \* 6'3" (3.33 \* 1.93)