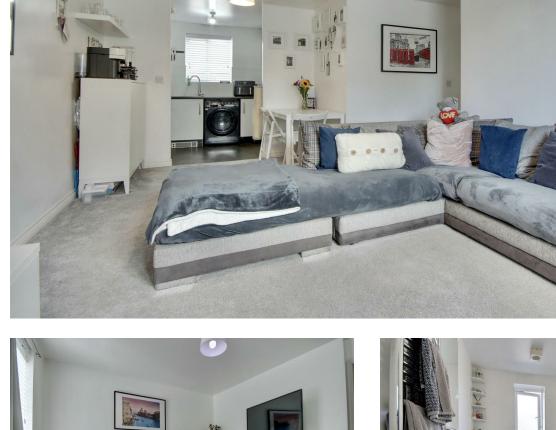

Upon entering, you are greeted by a welcoming reception room, ideal for entertaining guests or simply relaxing after a long day. The property features two lovely bedrooms, offering ample space for a small family, guests, or even a home office.

# PROPERTY INFORMATION

LOUNGE/DINER 18'5" \* 15'4" (5.62 \* 4.69)

**KITCHEN** 8'11" \* 6'9" (2.72 \* 2.08)

BEDROOM ONE 13'5"\* 10'3" (4.11\* 3.14)

**BEDROOM TWO** 10'11" \* 10'0" (3.33 \* 3.07)

**BATHROOM** 10'11" \* 6'3" (3.33 \* 1.93)