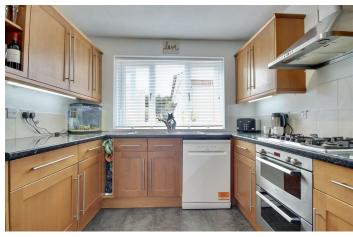

## PROPERTY INFORMATION

11'6" \* 9'4" (3.51 \* 2.87)

**DINING ROOM** 11'5" \* 10'4" (3.48 \* 3.15)

**CONSERVATROY** 17'4" \* 9'3" (5.29 \* 2.82)

KITCHEN 12'7" \* 9'2" (3.86 \* 2.80)

**BATHROOM** 6'2" \* 5'8" (1.88 \* 1.73)