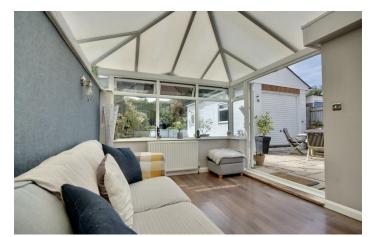

One of the standout features of this property is the west-facing rear garden, perfect for

enjoying sunny afternoons and al-fresco dining. Imagine sipping your morning coffee in this peaceful outdoor space, a true sanctuary right at your doorstep.

## PROPERTY INFORMATION

11'6" \* 9'4" (3.51 \* 2.87)

**DINING ROOM** 11'5" \* 10'4" (3.48 \* 3.15)

**CONSERVATROY** 17'4" \* 9'3" (5.29 \* 2.82)

KITCHEN 12'7" \* 9'2" (3.86 \* 2.80)

**BATHROOM** 6'2" \* 5'8" (1.88 \* 1.73)