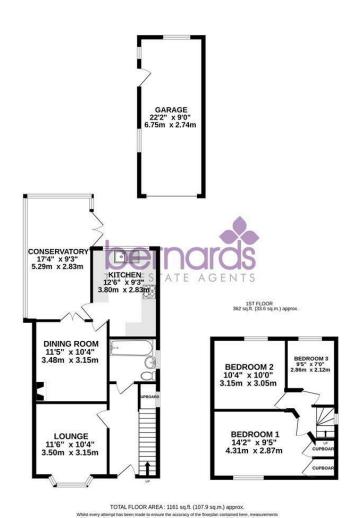

## PROPERTY INFORMATION

11'6" \* 9'4" (3.51 \* 2.87)

**DINING ROOM** 11'5" \* 10'4" (3.48 \* 3.15)

**CONSERVATROY** 17'4" \* 9'3" (5.29 \* 2.82)

KITCHEN 12'7" \* 9'2" (3.86 \* 2.80)

**BATHROOM** 6'2" \* 5'8" (1.88 \* 1.73)

BEDROOM ONE 14'2" \* 9'4" (4.32 \* 2.87)

**BEDROOM TWO** 10'5" \* 10'0" (3.18 \* 3.05)

**BEDROOM THREE** 9'4" \* 7'2" (2.87 \* 2.19)

GARAGE 22'1" \* 8'11" (6.75 \* 2.74)

COUNCIL TAX BAND B