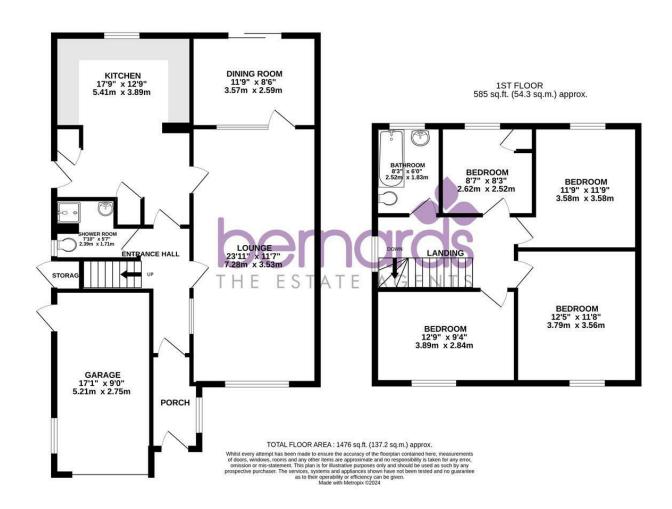

## PROPERTY INFORMATION

23'10" x 11'6" (7.28 x 3.53)

**DINING ROOM** 11'8" x 8'5" (3.57 x 2.59)

**KITCHEN** 17'8" x 12'9" (5.41 x 3.89)

SHOWER ROOM 7'10" x 5'7" (2.39 x 1.71)

**BEDROOM ONE** 12'5" x 11'8" (3.79 x 3.56)

**BEDROOM TWO** 12'9" x 9'3" (3.89 x 2.84)

**BEDROOM THREE** 11'8" x 11'8" (3.58 x 3.58)

**BEDROOM FOUR** 8'7" x 8'3" (2.62 x 2.52)

**BATHROOM** 8'3" x 6'0" (2.52 x 1.83)

GARAGE 17'1" x 9'0" (5.21 x 2.75)