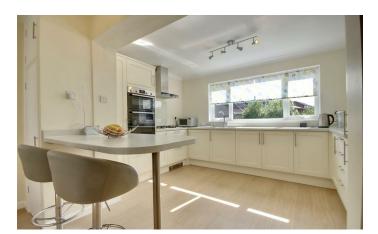

Having entered the house through a bright porch and hallway you are greeted by a large sitting room flooded with natural light through the front facing window, creating a warm and inviting atmosphere. A rear extension has transformed the kitchen into a modern and spacious place, recently refitted to create the ideal space for hosting and cooking. It boasts a range of fitted appliances and a breakfast bar, perfect for family gatherings and culinary

## PROPERTY INFORMATION

23'10" x 11'6" (7.28 x 3.53)

**DINING ROOM** 11'8" x 8'5" (3.57 x 2.59)

**KITCHEN** 17'8" x 12'9" (5.41 x 3.89)

SHOWER ROOM 7'10" x 5'7" (2.39 x 1.71)

**BEDROOM ONE** 12'5" x 11'8" (3.79 x 3.56)