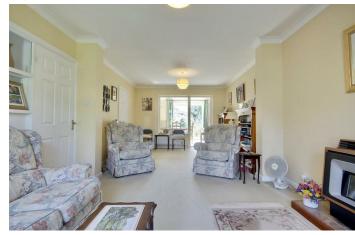

Having entered the house through a bright porch and hallway you are greeted by a large sitting room flooded with natural light through the front facing window, creating a warm and inviting atmosphere. A rear extension has transformed the kitchen into a modern and spacious place, recently refitted to create the ideal space for hosting and cooking. It boasts a range of fitted appliances and a breakfast bar, perfect for family gatherings and culinary