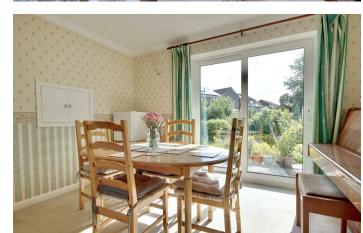

The extension also created an additional versatile room, currently used as a dining room but could make the perfect snug or playroom for the children and their toys.

The ground floor also features a shower room and toilet for added convenience.

## PROPERTY INFORMATION

23'10" x 11'6" (7.28 x 3.53)

**DINING ROOM** 11'8" x 8'5" (3.57 x 2.59)

**KITCHEN** 17'8" x 12'9" (5.41 x 3.89)

SHOWER ROOM 7'10" x 5'7" (2.39 x 1.71)

**BEDROOM ONE** 12'5" x 11'8" (3.79 x 3.56)