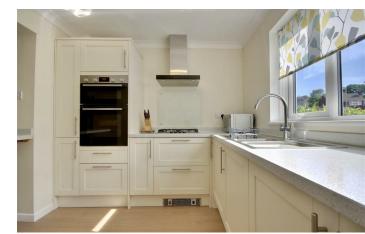

Having entered the house through a bright porch and hallway you are greeted by a large sitting room flooded with natural light through the front facing window, creating a warm and inviting atmosphere. A rear extension has transformed the kitchen into a modern and spacious place, recently refitted to create the ideal space for hosting and cooking. It boasts a range of fitted appliances and a breakfast bar, perfect for family gatherings and culinary

## PROPERTY INFORMATION

23'10" x 11'6" (7.28 x 3.53)

**DINING ROOM** 11'8" x 8'5" (3.57 x 2.59)

**KITCHEN** 17'8" x 12'9" (5.41 x 3.89)

SHOWER ROOM 7'10" x 5'7" (2.39 x 1.71)

**BEDROOM ONE** 12'5" x 11'8" (3.79 x 3.56)