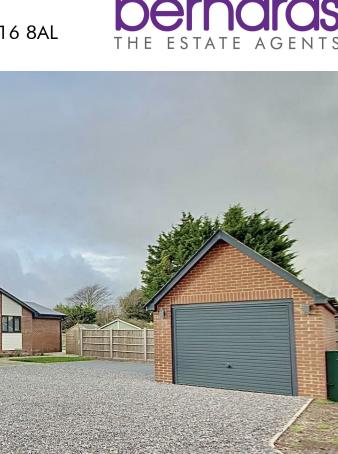

The rear garden is private and laid mainly to lawn with two patio areas adjacent to the entertaining space. A detached garage with electric door, power and lighting.

Further benefits of these homes include EV Charging points, underfloor heating, Karndine hard flooring, soft luxury cushion carpet, Bi-Folds, solid wooden kitchen with central island and integrated appliances, are just a few of the many attributes that will appeal to a discerning buyer

#### PARKING

Large driveway for ample cars or space for larger recreational vehicles, single garage with electric door. EV charging point.