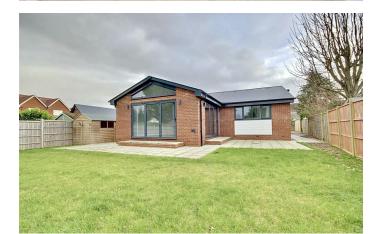

Accessed via its own private gated driveway this unique bungalow is impressive, offering great versatility in its layout buyers looking for either multiple reception rooms or larger family's requiring more bedrooms this space can do both.

The rear garden is private and laid mainly to lawn with two patio areas adjacent to the entertaining space. A detached garage with electric door, power and lighting.

Further benefits of these homes include EV Charging points, underfloor heating, Karndine hard flooring, soft luxury cushion carpet, Bi-Folds, solid wooden kitchen with central island and integrated appliances, are just a few of the many attributes that will appeal to a discerning buyer

#### PARKING

Large driveway for ample cars or space for larger recreational vehicles, single garage with electric door. EV charging point.