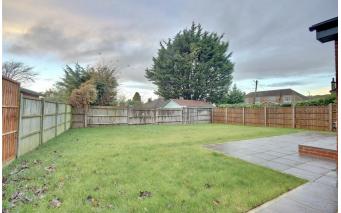

The rear garden is private and laid mainly to lawn with two patio areas adjacent to the entertaining space. A detached garage with electric door, power and lighting.

Further benefits of these homes include EV Charging points, underfloor heating, Karndine hard flooring, soft luxury cushion carpet, Bi-Folds, solid wooden kitchen with central island and integrated appliances, are just a few of the many attributes that will appeal to a discerning buyer