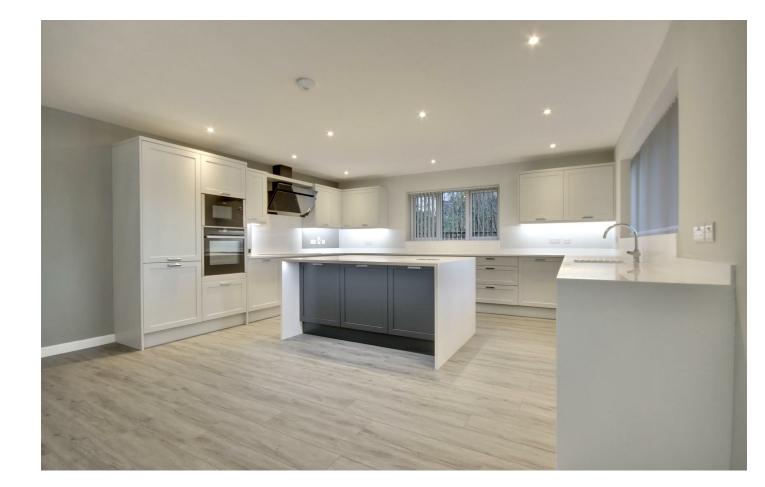

Comprising large open plan kitchen/diner/living space with feature vaulted ceiling and dual bia great space for entertaining family and friends. four generous sized bedrooms with two ensuites,

study, utility room and family bathroom completes the properties accommodation.

The rear garden is private and laid mainly to lawn with two patio areas adjacent to the entertaining space. A detached garage with electric door, power and lighting.

Further benefits of these homes include EV Charging points, underfloor heating, Karndine hard flooring, soft luxury cushion carpet, Bi-Folds, solid wooden kitchen with central island and integrated appliances, are just a few of the many attributes that will appeal to a discerning buyer

#### **KITCHEN/DINER**

Solid wooden kitchen with painted doors, branded appliances, oven ,microwave, ceramic induction hob, extractor hood, wine cooler, built in dishwasher. Work surfaces are fully moulded Hanex / Corian