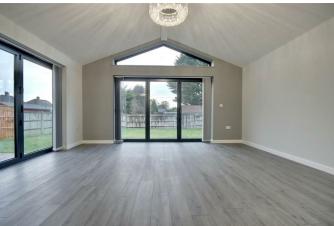

Comprising large open plan kitchen/diner/living space with feature vaulted ceiling and dual bia great space for entertaining family and friends. four generous sized bedrooms with two ensuites,

study, utility room and family bathroom completes the properties accommodation.

### GENERAL

Underfloor heating, Luxury cushion flooring, Solid wooden painted panel doors, Karndine Flooring, Bi-Fold Doors, All double glazing and doors to highest standard (M compliant). All walls and ceilings flat plastered and freshly painted