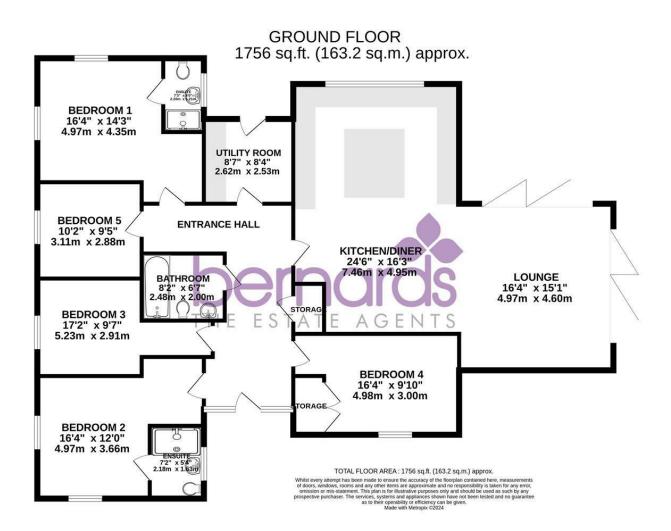

Accessed via its own private gated driveway this unique bungalow is impressive, offering great versatility in its layout buyers looking for either multiple reception rooms or larger family's requiring more bedrooms this space can do both.

Comprising large open plan kitchen/diner/living space with feature vaulted ceiling and dual bia great space for entertaining family and friends. four generous sized bedrooms with two ensuites,

study, utility room and family bathroom completes the properties accommodation.

The rear garden is private and laid mainly to lawn with two patio areas adjacent to the entertaining space. A detached garage with electric door, power and lighting.

Further benefits of these homes include EV Charging points, underfloor heating, Karndine hard flooring, soft luxury cushion carpet, Bi-Folds, solid wooden kitchen with central island and integrated appliances, are just a few of the many attributes that will appeal to a discerning buyer