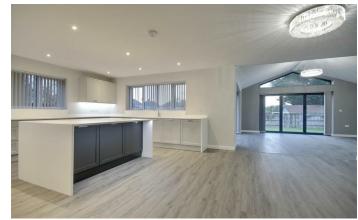

Comprising large open plan kitchen/diner/living space with feature vaulted ceiling and dual bia great space for entertaining family and friends. four generous sized bedrooms with two ensuites,

study, utility room and family bathroom completes the properties accommodation.

The rear garden is private and laid mainly to lawn with two patio areas adjacent to the entertaining space. A detached garage with electric door, power and lighting.

Further benefits of these homes include EV Charging points, underfloor heating, Karndine hard flooring, soft luxury cushion carpet, Bi-Folds, solid wooden kitchen with central island and integrated appliances, are just a few of the many attributes that will appeal to a discerning buyer