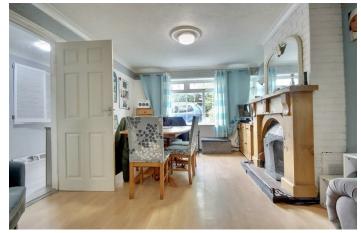

To the front of the house, discover the inviting lounge diner, perfect for relaxing evenings with loved ones or hosting gatherings. At the end of the hallway, you'll find the well-appointed kitchen, ideal for culinary endeavors, with a convenient adjacent conservatory offering additional living space and a seamless transition to the outdoors.

# PROPERTY INFORMATION

LOUNGE/DINER 25'10" x 11'5" (7.89 x 3.5)

**KITCHEN** 11'8" x 7'0" (3.56 x 2.15)

**CONSERVATORY** 14'9" x 7'3" (4.50 x 2.21)

BEDROOM ONE 13'9" x 10'0" (4.21 x 3.05)

**BEDROOM TWO** 11'8" x 10'0" (3.58 x 3.05)