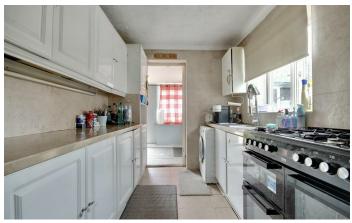

To the front of the house, discover the inviting lounge diner, perfect for relaxing evenings with loved ones or hosting gatherings. At the end of the hallway, you'll find the well-appointed kitchen, ideal for culinary endeavors, with a convenient adjacent conservatory offering additional living space and a seamless transition to the outdoors.

# PROPERTY INFORMATION

LOUNGE/DINER 25'10" x 11'5" (7.89 x 3.5)

**KITCHEN** 11'8" x 7'0" (3.56 x 2.15)

**CONSERVATORY** 14'9" x 7'3" (4.50 x 2.21)

BEDROOM ONE 13'9" x 10'0" (4.21 x 3.05)

**BEDROOM TWO** 11'8" x 10'0" (3.58 x 3.05)