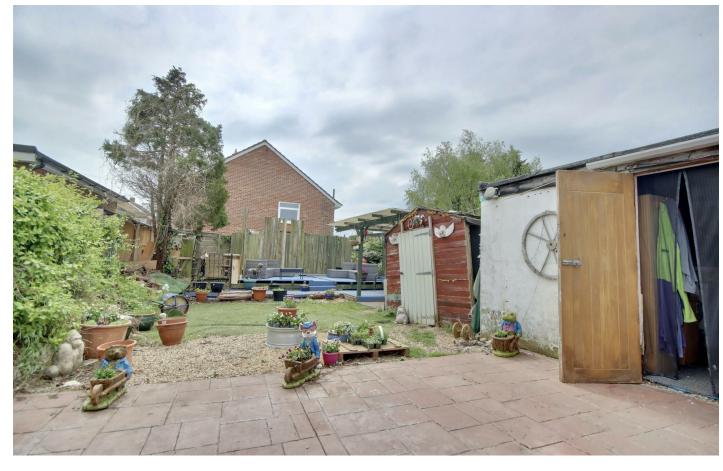

Outside, a generous garden beckons, providing ample space for outdoor activities and relaxation. Multiple outbuildings offer convenient storage solutions and workshop space, catering to hobbies and practical needs alike.

GARAGE 17'3" x 9'4" (5.26 x 2.87)

**LEAN TO** 11'5" x 9'4" (3.5 x 2.85)