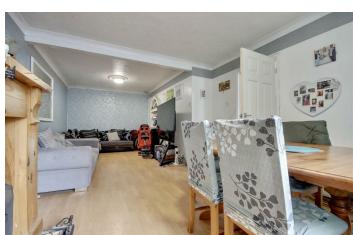

To the front of the house, discover the inviting lounge diner, perfect for relaxing evenings with loved ones or hosting gatherings. At the end of the hallway, you'll find the well-appointed kitchen, ideal for culinary endeavors, with a convenient adjacent conservatory offering additional living space and a seamless transition to the outdoors.

# PROPERTY INFORMATION

LOUNGE/DINER 25'10" x 11'5" (7.89 x 3.5)

**KITCHEN** 11'8" x 7'0" (3.56 x 2.15)

**CONSERVATORY** 14'9" x 7'3" (4.50 x 2.21)

BEDROOM ONE 13'9" x 10'0" (4.21 x 3.05)

**BEDROOM TWO** 11'8" x 10'0" (3.58 x 3.05)