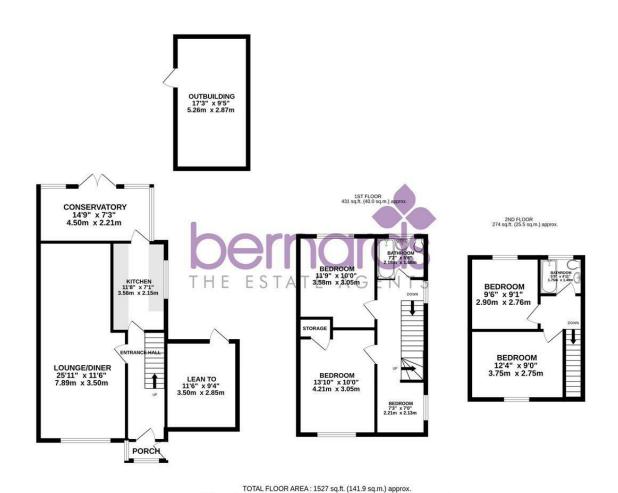

This spacious five-bedroom family home is nestled in a coveted Crawford Drive. Spanning over 1500 square feet, this property boasts ample space for comfortable living and entertaining.

As you approach, a sizable driveway welcomes you, offering convenient parking for multiple vehicles. Step through the entrance porch into the central hallway, providing access to all the living accommodations.

To the front of the house, discover the inviting lounge diner, perfect for relaxing evenings with loved ones or hosting gatherings. At the end of the hallway, you'll find the well-appointed kitchen, ideal for culinary endeavors, with a convenient adjacent conservatory offering additional living space and a seamless transition to the outdoors.

Ascend to the first floor, where three generously

sized bedrooms await, along with a family bathroom, ensuring convenience and privacy for the whole family.

On the top floor, two further bedrooms await, providing versatility and flexibility to suit your lifestyle needs, along with another bathroom, eliminating morning queues and enhancing daily

Outside, a generous garden beckons, providing ample space for outdoor activities and relaxation. Multiple outbuildings offer convenient storage solutions and workshop space, catering to hobbies and practical needs alike.

# PROPERTY INFORMATION

LOUNGE/DINER 25'10" x 11'5" (7.89 x 3.5)

**KITCHEN** 11'8" x 7'0" (3.56 x 2.15)

**CONSERVATORY** 14'9" x 7'3" (4.50 x 2.21)

BEDROOM ONE 13'9" x 10'0" (4.21 x 3.05)

**BEDROOM TWO** 11'8" x 10'0" (3.58 x 3.05)

BEDROOM THREE 12'3" x 9'0" (3.75 x 2.75)

**BEDROOM FOUR** 9'6" x 9'0" (2.9 x 2.76)

**BEDROOM FIVE** 7'3" x 6'11" (2.21 x 2.13)

**BATHROOM ONE** 7'1" x 5'6" (2.18 x 1.68)

**BATHROOM TWO** 5'8" x 4'10" (1.75 x 1.49)

GARAGE 17'3" x 9'4" (5.26 x 2.87)

**LEAN TO** 11'5" x 9'4" (3.5 x 2.85)