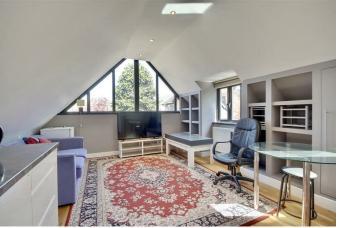

**BEDROOM TWO** 14'6" \* 10'2" (4.42 \* 3.10)

BEDROOM THREE 10'2" \* 8'11" (3.12 \* 2.72)

**BEDROOM FOUR** 10'2" \* 7'10" (3.10 \* 2.39)

**BATHROOM** 6'11" \* 6'3" (2.13 \* 1.91)

ANNEXE KITCHEN/LIVING ROOM 18'11" \* 13'3" (5.77 \* 4.06)

ANNEXE BEDROOM 15'10" \* 13'1" (4.83 \* 3.99)

ANNEXE SHOWER ROOM 8'9" \* 4'11" (2.69 \* 1.52)

MAIN HOUSE COUNCIL TAX BAND E