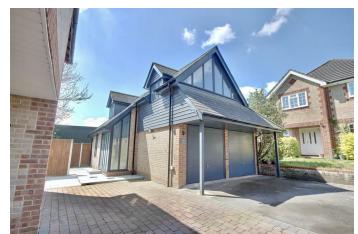

Guide Price £750,000

Foxgloves, Fareham PO16 8UW

LARGE DETACHED FAMILY HOME

SELF CONTAINED ANNEX

FAMILY BATHROOM AND ENSUITE, SHOWER ROOM IN ANNEX

MODERN FITTED KITCHEN

OPEN PLAN LIVING

PRIVATE WRAP AROUND GARDEN

DRIVEWAY FOR MULTIPLE VEHICLES

DOUBLE GARAGE AND WORKSHOP **BEHIND** 

REQUESTED LOCATION

Nestled in the charming area of Foxgloves, Fareham, this impressive detached house is a true gem waiting to be discovered. Boasting a spacious open plan living space, four inviting bedrooms, and two modern bathrooms, this property offers ample FIVE BEDROOMS (INCLUDING ANNEX) space for a growing family.

> Spanning an expansive 2,246 sq ft, this residence provides a comfortable and versatile living environment. With parking available for up to multiple vehicles, convenience is at the forefront of this home.

One of the standout features of this property is the impressive

self-contained annex, perfect for accommodating guests or as a private retreat. The double garage and workshop further add to the appeal, providing additional storage space or potential for a hobbyist's haven.