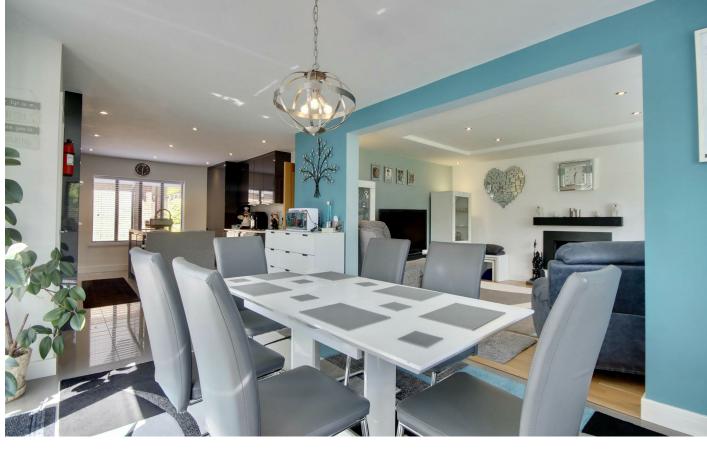

# PROPERTY INFORMATION

14'2" \* 12'0" (4.34 \* 3.66)

**DINING ROOM** 16'6" \* 10'0" (5.05 \* 3.05)

LOUNGE 16'6" \* 12'0" (5.05 \* 3.68)

BEDROOM ONE 16'11" \* 10'3" (5.17 \* 3.14)

**ENSUITE** 7'4" \* 5'5" (2.24 \* 1.66)