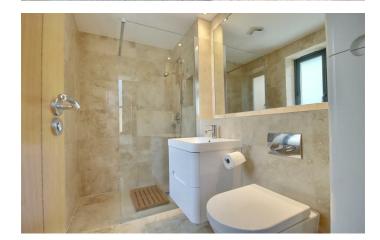

**BEDROOM TWO** 14'6" \* 10'2" (4.42 \* 3.10)

BEDROOM THREE 10'2" \* 8'11" (3.12 \* 2.72)

**BEDROOM FOUR** 10'2" \* 7'10" (3.10 \* 2.39)

**BATHROOM** 6'11" \* 6'3" (2.13 \* 1.91)

ANNEXE KITCHEN/LIVING ROOM 18'11" \* 13'3" (5.77 \* 4.06)

ANNEXE BEDROOM 15'10" \* 13'1" (4.83 \* 3.99)

ANNEXE SHOWER ROOM 8'9" \* 4'11" (2.69 \* 1.52)

MAIN HOUSE COUNCIL TAX BAND E