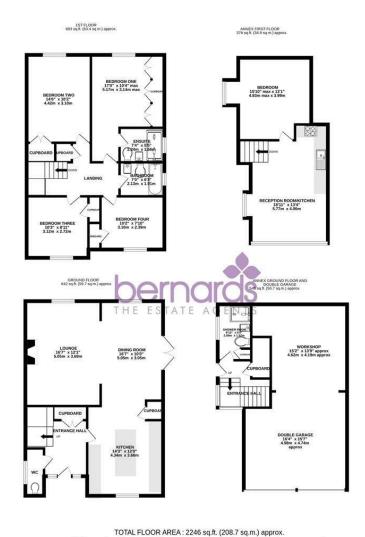

# PROPERTY INFORMATION

14'2" \* 12'0" (4.34 \* 3.66)

**DINING ROOM** 16'6" \* 10'0" (5.05 \* 3.05)

LOUNGE 16'6" \* 12'0" (5.05 \* 3.68)

BEDROOM ONE 16'11" \* 10'3" (5.17 \* 3.14)

**ENSUITE** 7'4" \* 5'5" (2.24 \* 1.66)

**BEDROOM TWO** 14'6" \* 10'2" (4.42 \* 3.10)

BEDROOM THREE 10'2" \* 8'11" (3.12 \* 2.72)

**BEDROOM FOUR** 10'2" \* 7'10" (3.10 \* 2.39)

**BATHROOM** 6'11" \* 6'3" (2.13 \* 1.91)

ANNEXE KITCHEN/LIVING ROOM 18'11" \* 13'3" (5.77 \* 4.06)

ANNEXE BEDROOM 15'10" \* 13'1" (4.83 \* 3.99)

ANNEXE SHOWER ROOM 8'9" \* 4'11" (2.69 \* 1.52)

MAIN HOUSE COUNCIL TAX BAND E