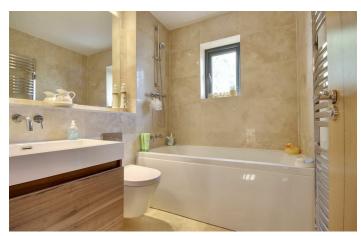

# PROPERTY INFORMATION

14'2" \* 12'0" (4.34 \* 3.66)

**DINING ROOM** 16'6" \* 10'0" (5.05 \* 3.05)

LOUNGE 16'6" \* 12'0" (5.05 \* 3.68)

BEDROOM ONE 16'11" \* 10'3" (5.17 \* 3.14)

**ENSUITE** 7'4" \* 5'5" (2.24 \* 1.66)

**BEDROOM TWO** 14'6" \* 10'2" (4.42 \* 3.10)

BEDROOM THREE 10'2" \* 8'11" (3.12 \* 2.72)

**BEDROOM FOUR** 10'2" \* 7'10" (3.10 \* 2.39)

**BATHROOM** 6'11" \* 6'3" (2.13 \* 1.91)

ANNEXE KITCHEN/LIVING ROOM 18'11" \* 13'3" (5.77 \* 4.06)