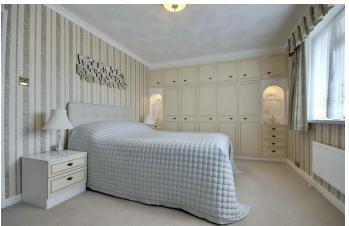

# **PROPERTY INFORMATION**

LOUNGE 29'0" \* 13'10" (8.84 \* 4.22)

CONSERVATORY 19'10" \* 8'9" (6.06 \* 2.69)

**KITCHEN/DINER** 21'5" \* 10'3" (6.54 \* 3.13)

BEDROOM ONE 18'2" \* 10'6" (5.54 \* 3.22)

**BEDROOM TWO** 20'8" \* 8'11" (6.30 \* 2.73)

**BEDROOM THREE** 10'6"\* 10'4" (3.22\* 3.15)

SHOWER ROOM 15'7" \* 9'8" (4.75 \* 2.97)

GARAGE 24'5" \* 8'11" (7.46 \* 2.74)

COUNCIL TAX BAND F