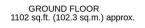

# **PROPERTY INFORMATION**

LOUNGE 29'0" \* 13'10" (8.84 \* 4.22)

CONSERVATORY 19'10" \* 8'9" (6.06 \* 2.69)

**KITCHEN/DINER** 21'5" \* 10'3" (6.54 \* 3.13)

BEDROOM ONE 18'2" \* 10'6" (5.54 \* 3.22)

**BEDROOM TWO** 20'8" \* 8'11" (6.30 \* 2.73)

**BEDROOM THREE** 10'6"\* 10'4" (3.22\* 3.15)

SHOWER ROOM 15'7" \* 9'8" (4.75 \* 2.97)

GARAGE 24'5" \* 8'11" (7.46 \* 2.74)

COUNCIL TAX BAND F