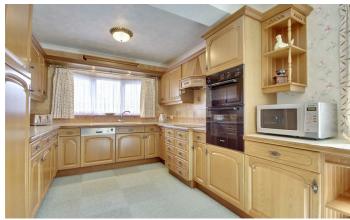

# **PROPERTY INFORMATION**

LOUNGE 29'0" \* 13'10" (8.84 \* 4.22)

CONSERVATORY 19'10" \* 8'9" (6.06 \* 2.69)

**KITCHEN/DINER** 21'5" \* 10'3" (6.54 \* 3.13)

BEDROOM ONE 18'2" \* 10'6" (5.54 \* 3.22)

**BEDROOM TWO** 20'8" \* 8'11" (6.30 \* 2.73)