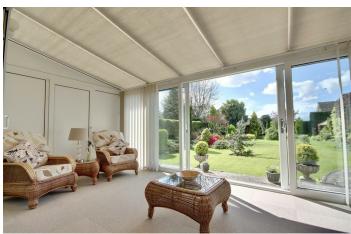

# **PROPERTY INFORMATION**

LOUNGE 29'0" \* 13'10" (8.84 \* 4.22)

CONSERVATORY 19'10" \* 8'9" (6.06 \* 2.69)

**KITCHEN/DINER** 21'5" \* 10'3" (6.54 \* 3.13)

BEDROOM ONE 18'2" \* 10'6" (5.54 \* 3.22)

**BEDROOM TWO** 20'8" \* 8'11" (6.30 \* 2.73)