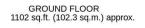

# **PROPERTY INFORMATION**

LOUNGE 29'0" \* 13'10" (8.84 \* 4.22)

CONSERVATORY 19'10" \* 8'9" (6.06 \* 2.69)

**KITCHEN/DINER** 21'5" \* 10'3" (6.54 \* 3.13)

**BEDROOM ONE** 18'2" \* 10'6" (5.54 \* 3.22)

**BEDROOM TWO** 20'8" \* 8'11" (6.30 \* 2.73)

**BEDROOM THREE** 10'6"\* 10'4" (3.22\* 3.15)

SHOWER ROOM 15'7" \* 9'8" (4.75 \* 2.97)

GARAGE 24'5" \* 8'11" (7.46 \* 2.74)