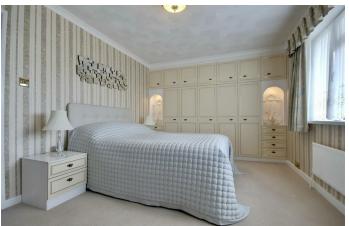

# **PROPERTY INFORMATION**

LOUNGE 29'0" \* 13'10" (8.84 \* 4.22)

CONSERVATORY 19'10" \* 8'9" (6.06 \* 2.69)

**KITCHEN/DINER** 21'5" \* 10'3" (6.54 \* 3.13)

**BEDROOM ONE** 18'2" \* 10'6" (5.54 \* 3.22)

**BEDROOM TWO** 20'8" \* 8'11" (6.30 \* 2.73)