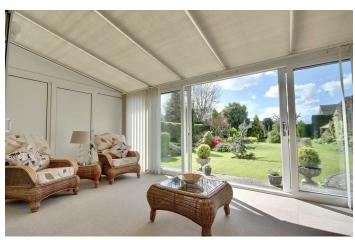

# **PROPERTY INFORMATION**

LOUNGE 29'0" \* 13'10" (8.84 \* 4.22)

CONSERVATORY 19'10" \* 8'9" (6.06 \* 2.69)

**KITCHEN/DINER** 21'5" \* 10'3" (6.54 \* 3.13)

**BEDROOM ONE** 18'2" \* 10'6" (5.54 \* 3.22)

**BEDROOM TWO** 20'8" \* 8'11" (6.30 \* 2.73)