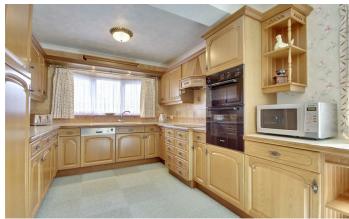

# **PROPERTY INFORMATION**

LOUNGE 29'0" \* 13'10" (8.84 \* 4.22)

CONSERVATORY 19'10" \* 8'9" (6.06 \* 2.69)

**KITCHEN/DINER** 21'5" \* 10'3" (6.54 \* 3.13)

**BEDROOM ONE** 18'2" \* 10'6" (5.54 \* 3.22)

**BEDROOM TWO** 20'8" \* 8'11" (6.30 \* 2.73)