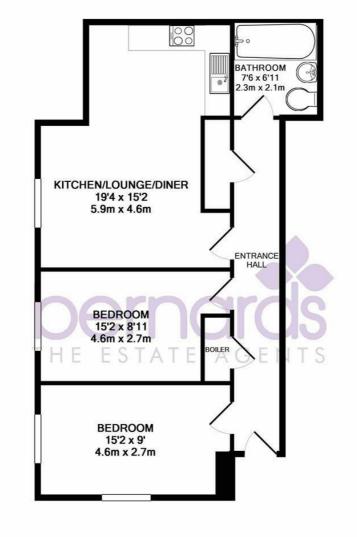

Living/Kitchen 19'4" x 15'1" (5.9 x 4.6)

Bedroom One 15'1" x 8'10" (4.6 x 2.7)

**Bedroom Two** 15'1" x 8'10" (4.6 x 2.7)

**Bathroom**  $7'6" \times 6'10" (2.3 \times 2.1)$ 

#### TOTAL APPROX. FLOOR AREA 686 SQ.FT. (63.7 SQ.M.)

Whilst every attempt has been made to ensure the accuracy of the floor plan contained here, measurements of doors, windows, rooms and any other items are approximate and no responsibility is taken for any error, omission, or mis-statement. This plan is for illustrative purposes only and should be used as such by any prospective purchaser. The services, systems and appliances shown have not been tested and no guarantee as to their operability or efficiency can be given

Made with Metropix ©2017