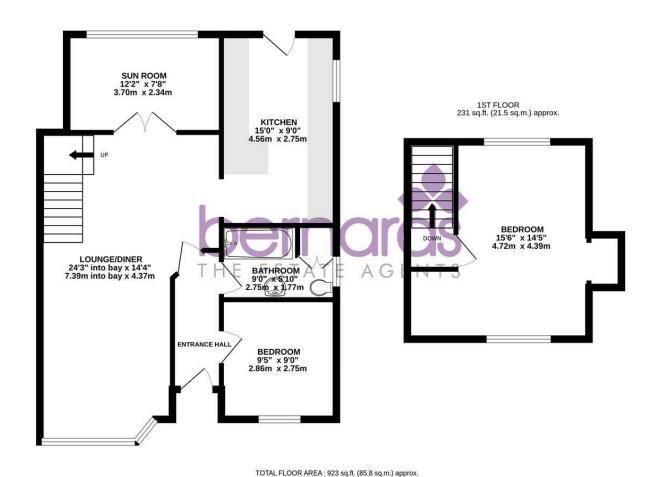

### PROPERTY INFORMATION

LOUNGE/DINER 24'2" x 14'4" (7.39 x 4.37)

SUN ROOM  $12'1" \times 7'8" (3.70 \times 2.34)$ 

**KITCHEN** 14'11" x 9'0" (4.56 x 2.75)

**BEDROOM ONE** 15'5" x 14'4" (4.72 x 4.39)

BATHROOM 9'0" x 5'9" (2.75 x 1.77)

**BEDROOM TWO** 9'4" x 9'0" (2.86 x 2.75)

COUNCIL TAX BAND - C

OFFER CHECK PROCEDURE If you are considering making an

offer for this or any other property we are marketing, please make early contact with your local office to enable us to verify your buying position. Our Sellers expect us to report on a Buyer's proceedability whenever we submit an offer. Thank you.