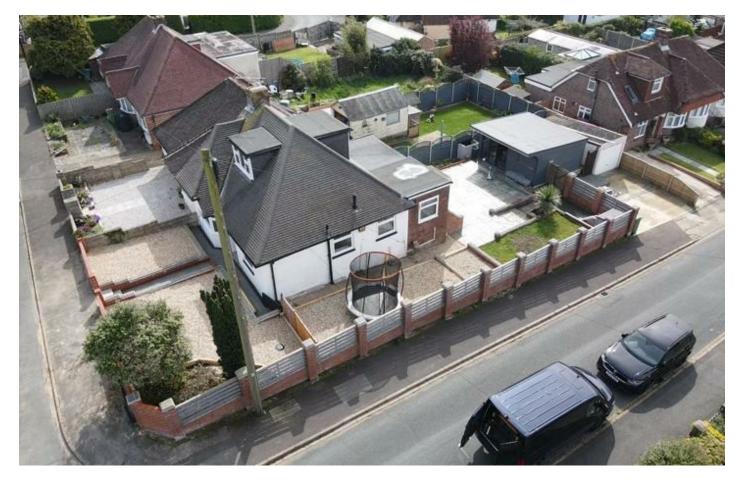

Outside, the landscaped rear garden awaits, providing a private sanctuary for outdoor enjoyment. Discover a charming outbuilding, currently utilized as a bar, offering a perfect setting for entertaining or home office. A single garage and driveway can also be found to the rear of the Property.