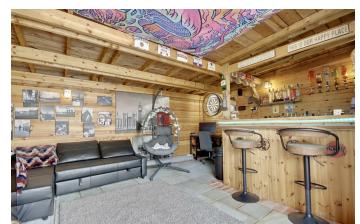

Outside, the landscaped rear garden awaits, providing a private sanctuary for outdoor enjoyment. Discover a charming outbuilding, currently utilized as a bar, offering a perfect setting for entertaining or home office. A single garage and driveway can also be found to the rear of the Property.