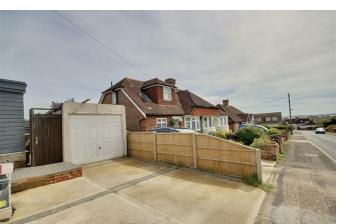

Outside, the landscaped rear garden awaits, providing a private sanctuary for outdoor enjoyment. Discover a charming outbuilding, currently utilized as a bar, offering a perfect setting for entertaining or home office. A single garage and driveway can also be found to the rear of the Property.