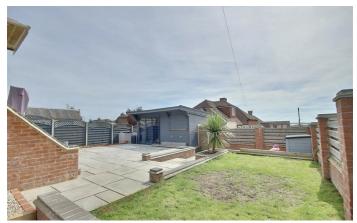

Outside, the landscaped rear garden awaits, providing a private sanctuary for outdoor enjoyment. Discover a charming outbuilding, currently utilized as a bar, offering a perfect setting for entertaining or home office. A single garage and driveway can also be found to the rear of the Property.