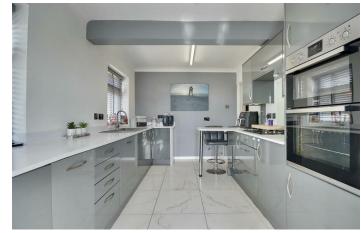

Adjacent to the living room, a sunroom beckons with its abundance of natural light from the southerly aspect, ideal spot to bask in the warmth of the sun while admiring the garden.

The well-appointed kitchen features sleek countertops, contemporary appliances, and ample storage space.