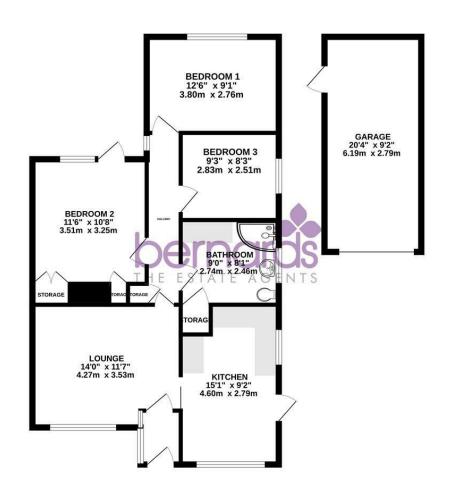

### PROPERTY INFORMATION

LOUNGE 14'0" x 11'6" (4.27 x 3.53)

**KITCHEN** 15'1" x 9'1" (4.60 x 2.79)

**BEDROOM ONE** 12'5" x 9'0" (3.8 x 2.76)

**BEDROOM TWO** 11'6" x 10'7" (3.51 x 3.25)

**BEDROOM THREE** 9'3" x 8'2" (2.83 x 2.51)

**BATHROOM** 8'11" x 8'0" (2.74 x 2.46)

**GARAGE** 20'3" x 9'1" (6.19 x 2.79)