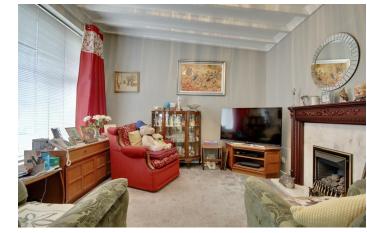

Stepping into the home, you're welcomed by an entrance hallway that leads directly into the sitting room. Here, a focal point is the feature fireplace, perfect for cozy evenings spent indoors. Large front-facing windows flood the room with natural light, creating an airy and inviting ambiance.

### PROPERTY INFORMATION

LOUNGE 14'0" x 11'6" (4.27 x 3.53)

**KITCHEN** 15'1" x 9'1" (4.60 x 2.79)

**BEDROOM ONE** 12'5" x 9'0" (3.8 x 2.76)

**BEDROOM TWO** 11'6" x 10'7" (3.51 x 3.25)

**BEDROOM THREE** 9'3" x 8'2" (2.83 x 2.51)