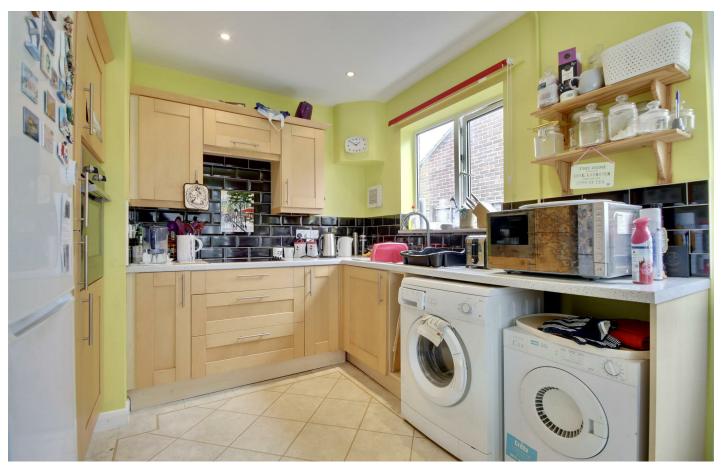

The kitchen diner, situated conveniently adjacent to the sitting room, offers a delightful space for culinary endeavors and family meals. Fitted with modern appliances and featuring side access, it combines practicality with comfort seamlessly.

### PROPERTY INFORMATION

LOUNGE 14'0" x 11'6" (4.27 x 3.53)

**KITCHEN** 15'1" x 9'1" (4.60 x 2.79)

**BEDROOM ONE** 12'5" x 9'0" (3.8 x 2.76)

**BEDROOM TWO** 11'6" x 10'7" (3.51 x 3.25)

**BEDROOM THREE** 9'3" x 8'2" (2.83 x 2.51)