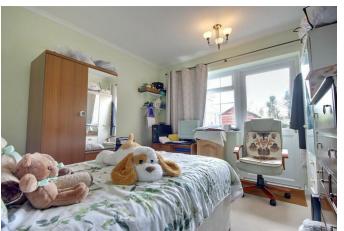

The accommodation continues with three well-appointed bedrooms, boasting fitted wardrobes for ample storage and organization. The recently refurbished shower room ensures ease of access and modern convenience, offering a sleek and stylish retreat.

### PROPERTY INFORMATION

LOUNGE 14'0" x 11'6" (4.27 x 3.53)

**KITCHEN** 15'1" x 9'1" (4.60 x 2.79)

**BEDROOM ONE** 12'5" x 9'0" (3.8 x 2.76)

**BEDROOM TWO** 11'6" x 10'7" (3.51 x 3.25)

**BEDROOM THREE** 9'3" x 8'2" (2.83 x 2.51)