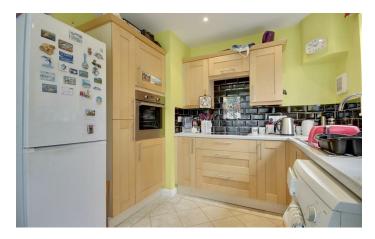

The kitchen diner, situated conveniently adjacent to the sitting room, offers a delightful space for culinary endeavors and family meals. Fitted with modern appliances and featuring side access, it combines practicality with comfort seamlessly.