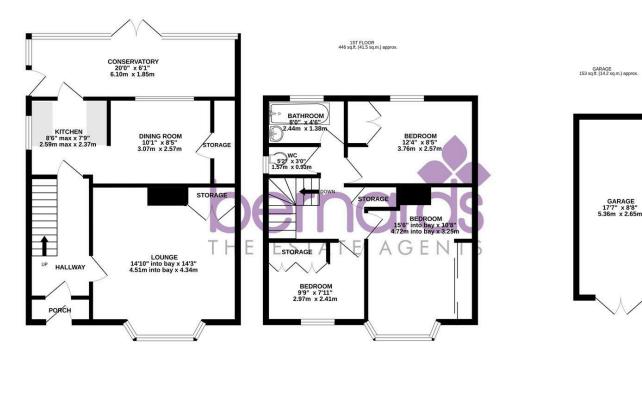

Upon arrival, you are welcomed by a recently installed composite front door, leading you into the main entrance hallway. Here, you'll find stairs ascending to the first-floor landing and access to the principal rooms. The ground floor comprises a generously

Call today to arrange a viewing 01329756500 www.bernardsestates.co.uk

sized lounge featuring an original fireplace, a dining room complete with a sizable larder cupboard, and a wellappointed kitchen. Overlooking the rear garden is a double-glazed conservatory, offering a seamless indoor-outdoor flow through French doors.

Ascending to the first floor, a landing illuminated by a side aspect window grants access to three ample bedrooms, a fitted bathroom, and a separate WC. This property promises comfortable living spaces and presents an excellent opportunity for further enhancement and personalization.