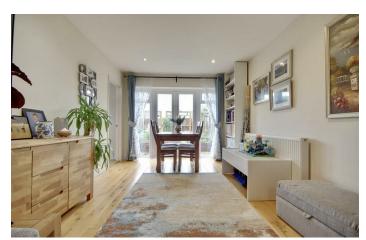

The dining area seamlessly connects to the rear garden through glass doors, inviting you to step outside and enjoy the tranquillity of the outdoors. A rear extension has expanded the lounge diner and kitchen, providing a fabulous space for entertaining family and friends.