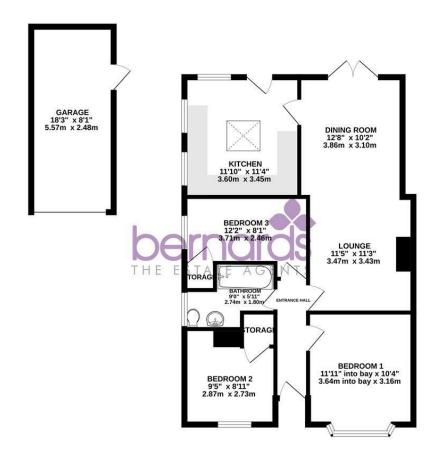

### PROPERTY INFORMATION

SITTING ROOM 11'4" x 11'3" (3.47 x 3.43)

**DINNING ROOM** 12'7" x 10'2" (3.86 x 3.1)

**KITCHEN** 11'9" x 11'3" (3.6 x 3.45)

BEDROOM ONE 11'11" x 10'4" (3.64 x 3.16)

**BEDROOM TWO** 9'4" x 8'11" (2.87 x 2.73)

BEDROOM THREE 12'2" x 8'0" (3.71 x 2.46)

**BATHROOM** 8'11" x 5'10" (2.74 x 1.80)

GARAGE 18'3" x 8'1" (5.57 x 2.48)

COUNCIL TAX BAND - C