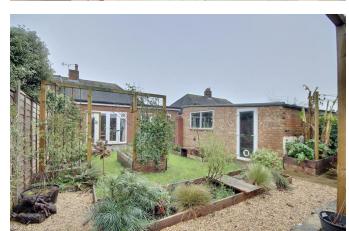

Step into the rear garden, which underwent a complete transformation a few years ago, courtesy of Garden Rescue, resulting in a picturesque blend of Scandinavian allotment style and Mediterranean charm. This private oasis is perfect for outdoor entertaining or simply unwinding in the sun, benefiting from its westfacing orientation that captures the afternoon to evening sunlight.