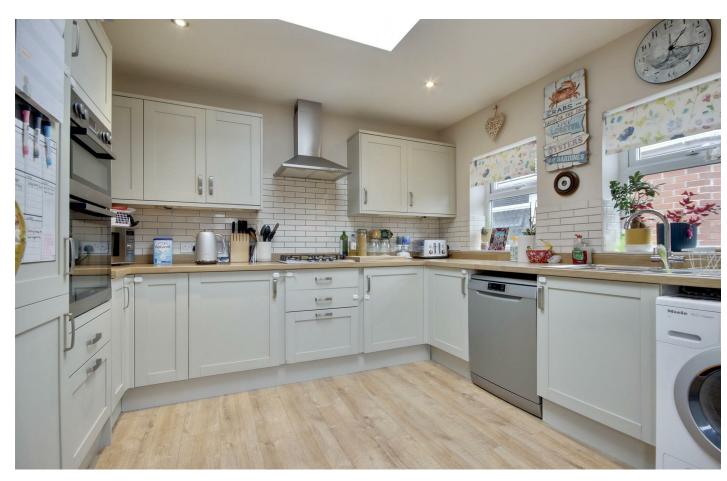

The dining area seamlessly connects to the rear garden through glass doors, inviting you to step outside and enjoy the tranquillity of the outdoors. A rear extension has expanded the lounge diner and kitchen, providing a fabulous space for entertaining family and friends.