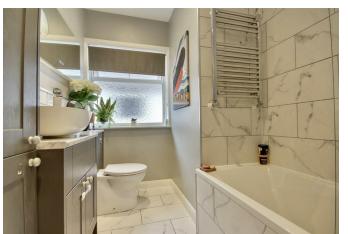

The recently refurbished bathroom services all bedrooms, featuring a shower over the bath and convenient fitted storage, ensuring functionality and style. Moving through the centre of the

house, you'll discover a cosy sitting room adorned with a log burner, creating a warm and inviting atmosphere.