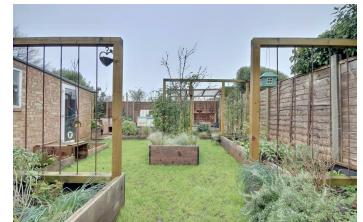

Step into the rear garden, which underwent a complete transformation a few years ago, courtesy of Garden Rescue, resulting in a picturesque blend of Scandinavian allotment style and Mediterranean charm. This private oasis is perfect for outdoor entertaining or simply unwinding in the sun, benefiting from its westfacing orientation that captures the afternoon to evening sunlight.