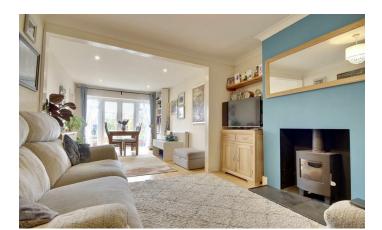

The recently refurbished bathroom services all bedrooms, featuring a shower over the bath and convenient fitted storage, ensuring functionality and style. Moving through the centre of the

house, you'll discover a cosy sitting room adorned with a log burner, creating a warm and inviting atmosphere.

The dining area seamlessly connects to the rear garden through glass doors, inviting you to step outside and enjoy the tranquillity of the outdoors. A rear extension has expanded the lounge diner and kitchen, providing a fabulous space for entertaining family and friends.