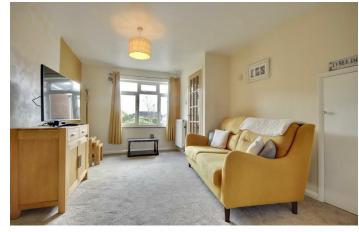

As you enter through the front door, you are welcomed into a practical and well-designed entrance hallway. This space provides ample storage for coats and shoes, ensuring a tidy and organized home. The hallway seamlessly leads to the inviting sitting room, featuring a large window overlooking the front garden, allowing natural light to flood the space.

The sitting room serves as a cozy retreat, perfect for relaxation or entertaining guests. From here, a transition leads to the heart of the home – the modern kitchen diner. Fitted with contemporary appliances, the kitchen is not just a functional