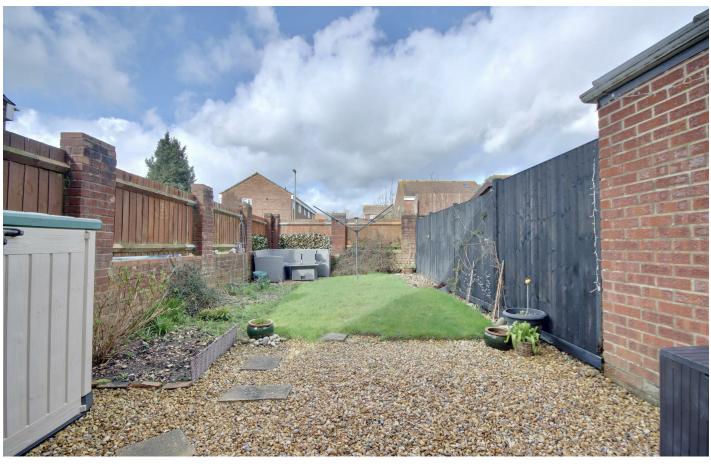

Call today to arrange a viewing 01329756500 www.bernardsestates.co.uk

TOTAL FLOOR AREA : 899 sq.ft. (83.5 sq.m.) approx

space but also a social hub, ideal for gatherings with loved ones.

The dining area, adorned with patio doors, opens up to a delightful rear garden, providing a seamless indoor-outdoor living experience. The garden, both private and spacious, is mainly laid to lawn with carefully crafted seating areas strategically placed to capture the best of the sun throughout the day.

This home's rear garden not only offers tranquility but also grants access to the single garage and parking space for three cars, a rare and valuable feature in this popular location.