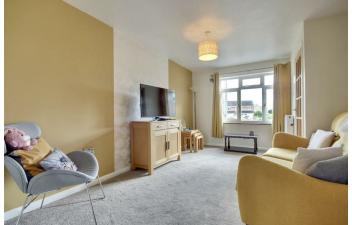

As you enter through the front door, you are welcomed into a practical and well-designed entrance hallway. This space provides ample storage for coats and shoes, ensuring a tidy and organized home. The hallway seamlessly leads to the inviting sitting room, featuring a large window overlooking the front garden, allowing natural light to flood the space.

The sitting room serves as a cozy retreat, perfect for relaxation or entertaining guests. From here, a transition leads to the heart of the home – the modern kitchen diner. Fitted with contemporary appliances, the kitchen is not just a functional