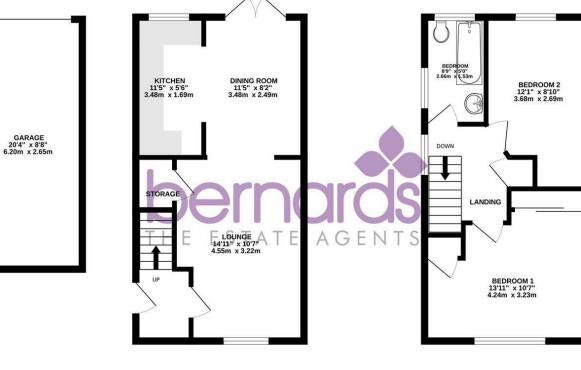

1ST FLOOR 361 sq.ft. (33.6 sq.m.) approx.

# **PROPERTY INFORMATION**

SITTING ROOM 14'11" x 10'6" (4.55 x 3.22)

**KITCHEN DINER** 11'5" x 13'8" (3.48 x 4.18)

**BEDROOM ONE** 13'10" x 10'7" (4.24 x 3.23)

**BEDROOM TWO** 12'0" x 8'9" (3.68 x 2.69)

BATHROOM

8'8" x 5'0" (2.66 x 1.53)

GARAGE

20'4" x 8'8" (6.20 x 2.65)

COUNCIL TAX BAND - C