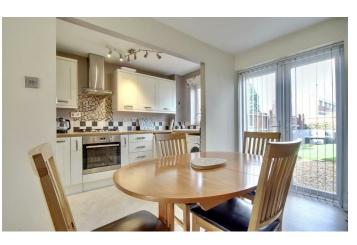

The sitting room serves as a cozy retreat, perfect for relaxation or entertaining guests. From here, a transition leads to the heart of the home – the modern kitchen diner. Fitted with contemporary appliances, the kitchen is not just a functional

Call today to arrange a viewing 01329756500 www.bernardsestates.co.uk

TOTAL FLOOR AREA : 899 sq.ft. (83.5 sq.m.) approx

space but also a social hub, ideal for gatherings with loved ones.

The dining area, adorned with patio doors, opens up to a delightful rear garden, providing a seamless indoor-outdoor living experience. The garden, both private and spacious, is mainly laid to lawn with carefully crafted seating areas strategically placed to capture the best of the sun throughout the day.