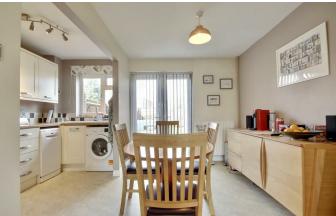

The sitting room serves as a cozy retreat, perfect for relaxation or entertaining guests. From here, a transition leads to the heart of the home – the modern kitchen diner. Fitted with contemporary appliances, the kitchen is not just a functional

Call today to arrange a viewing 01329756500 www.bernardsestates.co.uk

TOTAL FLOOR AREA : 899 sq.ft. (83.5 sq.m.) approx

space but also a social hub, ideal for gatherings with loved ones.

The dining area, adorned with patio doors, opens up to a delightful rear garden, providing a seamless indoor-outdoor living experience. The garden, both private and spacious, is mainly laid to lawn with carefully crafted seating areas strategically placed to capture the best of the sun throughout the day.