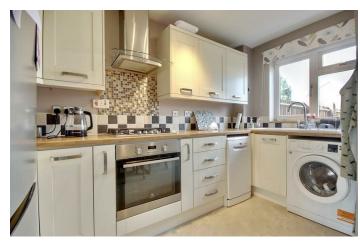

The sitting room serves as a cozy retreat, perfect for relaxation or entertaining guests. From here, a transition leads to the heart of the home – the modern kitchen diner. Fitted with contemporary appliances, the kitchen is not just a functional

Call today to arrange a viewing 01329756500 www.bernardsestates.co.uk

TOTAL FLOOR AREA : 899 sq.ft. (83.5 sq.m.) approx

space but also a social hub, ideal for gatherings with loved ones.

The dining area, adorned with patio doors, opens up to a delightful rear garden, providing a seamless indoor-outdoor living experience. The garden, both private and spacious, is mainly laid to lawn with carefully crafted seating areas strategically placed to capture the best of the sun throughout the day.