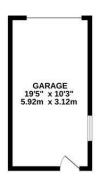

Upon entry, a spacious hallway welcomes you with a warm and inviting ambiance. The two generously sized bedrooms ensure both comfort and flexibility, accommodating various lifestyle preferences.

Additionally, this property features a garage, providing convenient parking or extra storage space, complemented by two dedicated parking spaces for added convenience. Embrace the best of Funtley living in this wonderful residence.

# PROPERTY INFORMATION

LOUNGE 14'10" \* 11'11" (4.54 \* 3.64)

**KITCHEN** 12'7" \* 10'1" (3.86 \* 3.08)

**BATHROOM** 8'4" \* 7'10" (2.55 \* 2.41)

**BEDROOM ONE** 14'0" \* 11'11" (4.27 \* 3.64)

**BEDROOM TWO** 10'9" \* 10'7" (3.29 \* 3.25)