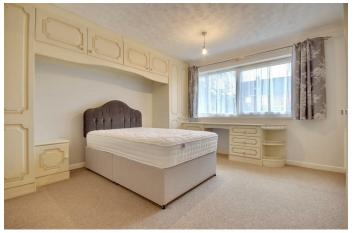

# PROPERTY INFORMATION

LOUNGE 14'10" \* 11'11" (4.54 \* 3.64)

**KITCHEN** 12'7" \* 10'1" (3.86 \* 3.08)

**BATHROOM** 8'4" \* 7'10" (2.55 \* 2.41)

**BEDROOM ONE** 14'0" \* 11'11" (4.27 \* 3.64)

**BEDROOM TWO** 10'9" \* 10'7" (3.29 \* 3.25)