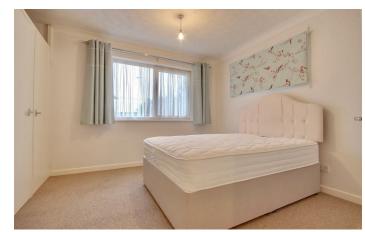

# PROPERTY INFORMATION

LOUNGE 14'10" \* 11'11" (4.54 \* 3.64)

**KITCHEN** 12'7" \* 10'1" (3.86 \* 3.08)

**BATHROOM** 8'4" \* 7'10" (2.55 \* 2.41)

**BEDROOM ONE** 14'0" \* 11'11" (4.27 \* 3.64)

**BEDROOM TWO** 10'9" \* 10'7" (3.29 \* 3.25)