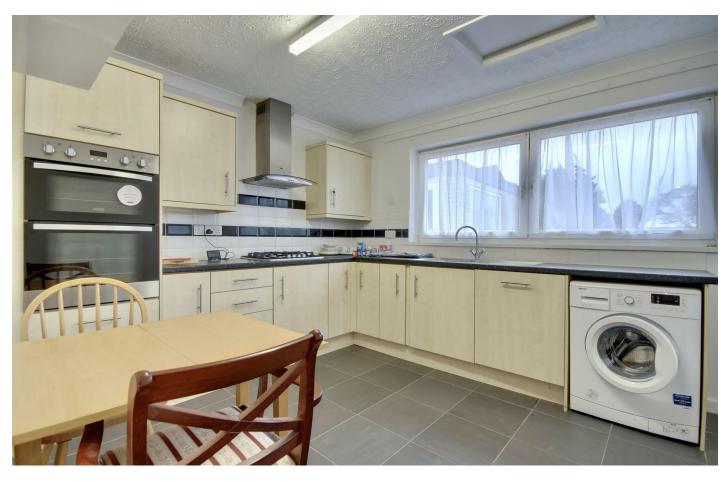

# PROPERTY INFORMATION

LOUNGE 14'10" \* 11'11" (4.54 \* 3.64)

**KITCHEN** 12'7" \* 10'1" (3.86 \* 3.08)

**BATHROOM** 8'4" \* 7'10" (2.55 \* 2.41)

**BEDROOM ONE** 14'0" \* 11'11" (4.27 \* 3.64)

**BEDROOM TWO** 10'9" \* 10'7" (3.29 \* 3.25)