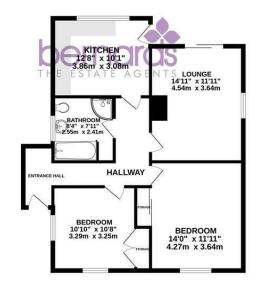

Upon entry, a spacious hallway welcomes you with a warm and inviting ambiance. The two generously sized bedrooms ensure both comfort and flexibility, accommodating various lifestyle preferences.

Additionally, this property features a garage, providing convenient parking or extra storage space, complemented by two dedicated parking spaces for added convenience. Embrace the best of Funtley living in this wonderful residence.

# PROPERTY INFORMATION

LOUNGE 14'10" \* 11'11" (4.54 \* 3.64)

**KITCHEN** 12'7" \* 10'1" (3.86 \* 3.08)

**BATHROOM** 8'4" \* 7'10" (2.55 \* 2.41)

**BEDROOM ONE** 14'0" \* 11'11" (4.27 \* 3.64)

**BEDROOM TWO** 10'9" \* 10'7" (3.29 \* 3.25)