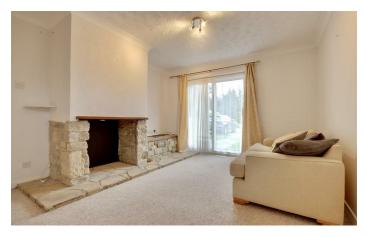

# PROPERTY INFORMATION

LOUNGE 14'10" \* 11'11" (4.54 \* 3.64)

**KITCHEN** 12'7" \* 10'1" (3.86 \* 3.08)

**BATHROOM** 8'4" \* 7'10" (2.55 \* 2.41)

**BEDROOM ONE** 14'0" \* 11'11" (4.27 \* 3.64)

**BEDROOM TWO** 10'9" \* 10'7" (3.29 \* 3.25)