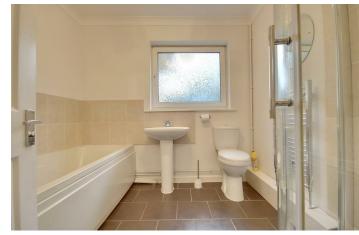

# PROPERTY INFORMATION

LOUNGE 14'10" \* 11'11" (4.54 \* 3.64)

**KITCHEN** 12'7" \* 10'1" (3.86 \* 3.08)

**BATHROOM** 8'4" \* 7'10" (2.55 \* 2.41)

**BEDROOM ONE** 14'0" \* 11'11" (4.27 \* 3.64)

**BEDROOM TWO** 10'9" \* 10'7" (3.29 \* 3.25)