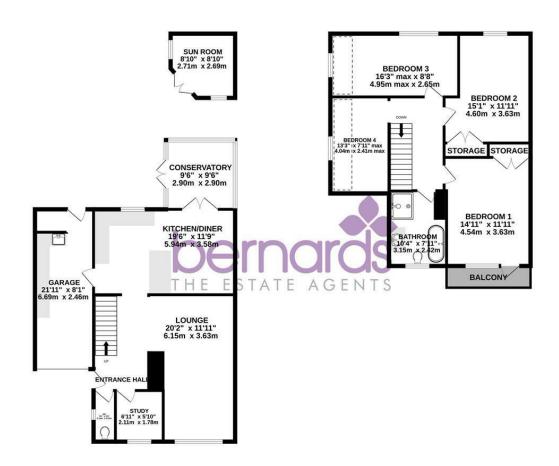

### PROPERTY INFORMATION

20'2" \* 11'10" (6.15 \* 3.63)

6'11" \* 5'10" (2.11 \* 1.78)

KITCHEN/DINER 19'5" \* 11'8" (5.94 \* 3.58)

**CONSERVATORY** 9'6" \* 9'6" (2.90 \* 2.90)

BEDROOM ONE 14'10" \* 11'10" (4.54 \* 3.63)

**BEDROOM TWO** 15'1" \* 11'10" (4.60 \* 3.63)

BEDROOM THREE 16'2" \* 8'8" (4.95 \* 2.65)

BEDROOM FOUR 13'3" \* 7'10" (4.04 \* 2.41)

**BATHROOM** 10'4" \* 7'11" (3.15 \* 2.42)

STUDY 8'10" \* 8'9" (2.71 \* 2.69)

SUN ROOM 8'10" \* 8'9" (2.71 \* 2.69)

GARAGE 21'11" \* 8'0" (6.69 \* 2.46)

COUNCIL TAX BAND E