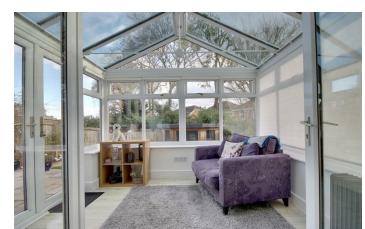

The 19ft kitchen/diner is a fantastic entertaining

space, with double doors into the conservatory and views to the landscaped rear garden.

Completing the ground floor is the utility study

The private garden is an excellent space for family entertaining and is laid to lawn and patio. You also have the sunroom which is perfect as a home office.