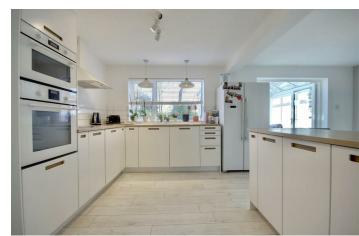

The 19ft kitchen/diner is a fantastic entertaining

space, with double doors into the conservatory and views to the landscaped rear garden.

Completing the ground floor is the utility study

The private garden is an excellent space for family entertaining and is laid to lawn and patio. You also have the sunroom which is perfect as a home office.