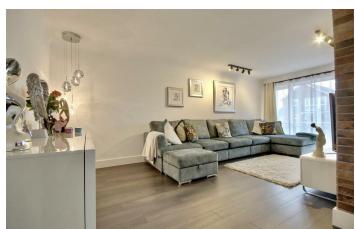

> Upon entry to the property, you have a beautifully presented entrance hallway!

The ground floor consists of a large reception lounge with floor to ceiling window that floods the room with natural light.

The 19ft kitchen/diner is a fantastic entertaining

space, with double doors into the conservatory and views to the landscaped rear garden.

Completing the ground floor is the utility study

The private garden is an excellent space for family entertaining and is laid to lawn and patio. You also have the sunroom which is perfect as a home office.