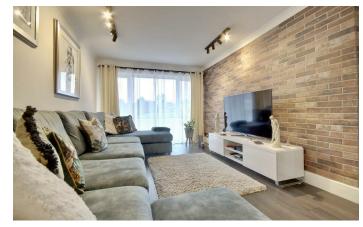

> Upon entry to the property, you have a beautifully presented entrance hallway!

The ground floor consists of a large reception lounge with floor to ceiling window that floods the room with natural light.