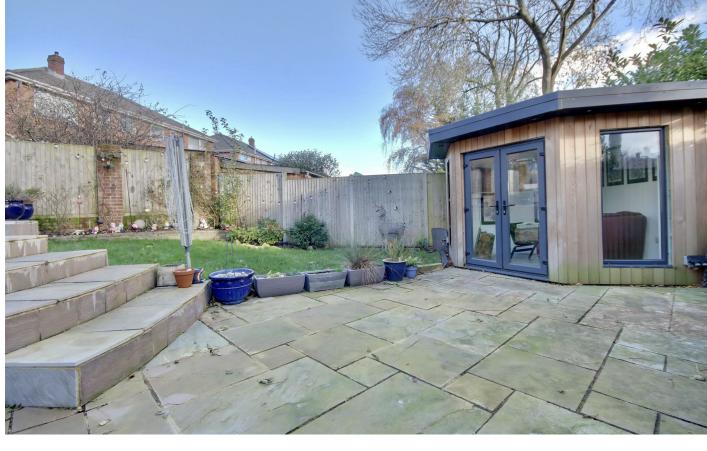

The 19ft kitchen/diner is a fantastic entertaining

space, with double doors into the conservatory and views to the landscaped rear garden.

Completing the ground floor is the utility study

The private garden is an excellent space for family entertaining and is laid to lawn and patio. You also have the sunroom which is perfect as a home office.