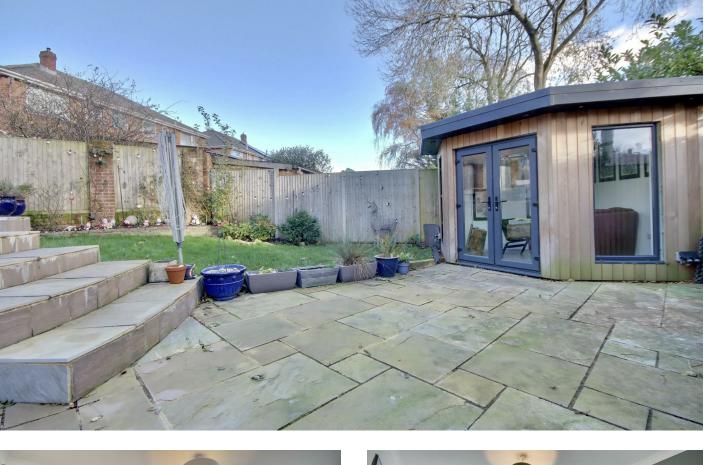

The 19ft kitchen/diner is a fantastic entertaining

space, with double doors into the conservatory and views to the landscaped rear garden.

Completing the ground floor is the utility study

The private garden is an excellent space for family entertaining and is laid to lawn and patio. You also have the sunroom which is perfect as a home office.