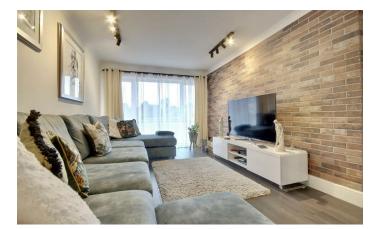

> Upon entry to the property, you have a beautifully presented entrance hallway!

The ground floor consists of a large reception lounge with floor to ceiling window that floods the room with natural light.