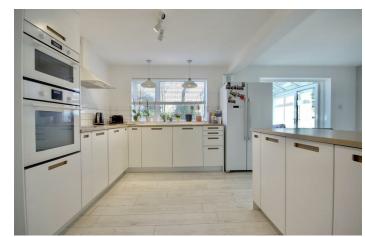

The 19ft kitchen/diner is a fantastic entertaining

space, with double doors into the conservatory and views to the landscaped rear garden.

Completing the ground floor is the utility study

The private garden is an excellent space for family entertaining and is laid to lawn and patio. You also have the sunroom which is perfect as a home office.