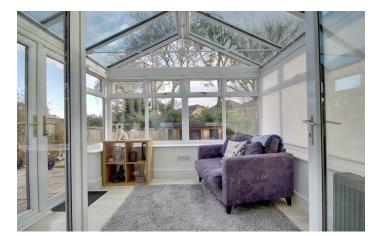

The 19ft kitchen/diner is a fantastic entertaining

space, with double doors into the conservatory and views to the landscaped rear garden.

Completing the ground floor is the utility study

The private garden is an excellent space for family entertaining and is laid to lawn and patio. You also have the sunroom which is perfect as a home office.