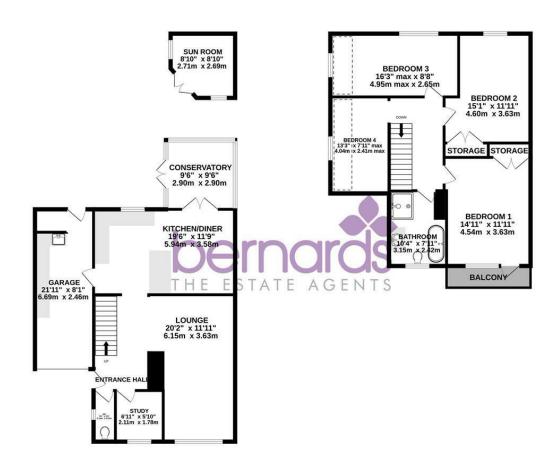

> Upon entry to the property, you have a beautifully presented entrance hallway!

The ground floor consists of a large reception lounge with floor to ceiling window that floods the room with natural light.

The 19ft kitchen/diner is a fantastic entertaining

space, with double doors into the conservatory and views to the landscaped rear garden.

Completing the ground floor is the utility study

The private garden is an excellent space for family entertaining and is laid to lawn and patio. You also have the sunroom which is perfect as a home office.

On the first floor you have three double bedrooms and a good size single, all of which are flooded with natural light, with the master including a balcony overlooking the street.

Completing the first floor is the four-piece bathroom, which is finished to a high standard.

## PROPERTY INFORMATION

20'2" \* 11'10" (6.15 \* 3.63)

6'11" \* 5'10" (2.11 \* 1.78)

KITCHEN/DINER 19'5" \* 11'8" (5.94 \* 3.58)

CONSERVATORY 9'6" \* 9'6" (2.90 \* 2.90)

BEDROOM ONE 14'10" \* 11'10" (4.54 \* 3.63)

BEDROOM TWO 15'1" \* 11'10" (4.60 \* 3.63)

BEDROOM THREE 16'2" \* 8'8" (4.95 \* 2.65)

BEDROOM FOUR 13'3" \* 7'10" (4.04 \* 2.41)

**BATHROOM** 10'4" \* 7'11" (3.15 \* 2.42)

**STUDY** 8'10" \* 8'9" (2.71 \* 2.69)

SUN ROOM 8'10" \* 8'9" (2.71 \* 2.69)

GARAGE 21'11" \* 8'0" (6.69 \* 2.46)

COUNCIL TAX BAND E