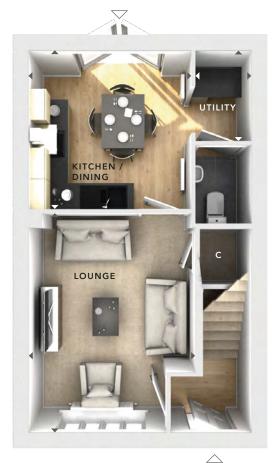

A two bedroom terraced home with a perfectly proportioned lounge and a stunning open plan kitchen / dining area with a utility, cloakroom and French doors opening onto the rear garden. Upstairs is home to the family bathroom and two spacious double bedrooms with ample room for storage.

## GROUND FLOOR:

LOUNGE

3.10m x 4.17m 10'2" x 13'8"

KITCHEN / DINING

3.09m x 3.01m 10'2" x 9'10"

UTILITY

1.05m x 1.70m 3'5" x 5'7"

CLOAKS