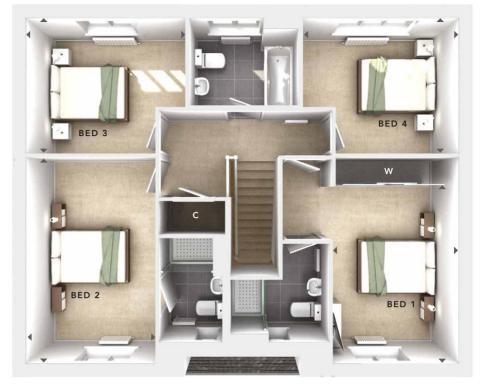

#### FIRST FLOOR:

BEDROOM 1

3.73m x 3.01m 12'3" x 9'10"

**EN SUITE** 

BEDROOM 2

3.55m x 3.66m 11'8" x 12'0"

BEDROOM 3

3.57m x 2.93m 11'8" x 9'7"

BEDROOM 4

4.36m x 2.72m 14'4" x 8'11"

**BATHROOM** 

#### FIRST FLOOR:

BEDROOM 1

2.88m x 3.68m 9'6" x 12'1"

**EN SUITE** 

BEDROOM 2

3.95m x 2.47m 12'11" x 8'1"

BEDROOM 3

2.61m x 3.15m 8'7" x 10'4"

BEDROOM 4

3.18m x 2.28m 10′5″ x 7′6″

BATHROOM

#### FIRST FLOOR:

BEDROOM 1

2.88m x 3.68m 9'6" x 12'1"

**EN SUITE** 

BEDROOM 2

3.95m x 2.47m 12'11" x 8'1"

BEDROOM 3

2.61m x 3.15m 8'7 " x 10'4"

BEDROOM 4

3.18m x 2.28m 10'5" x 7'6"

**BATHROOM** 

#### FIRST FLOOR:

BEDROOM 1

2.58m x 3.15m 8'5" x 10'4"

**EN SUITE** 

BEDROOM 2

3.57m x 2.45m 11'8" x 8'0"

**BEDROOM 3** 2.03m x 3.15m

6'8" x 10'4"

BEDROOM 4

2.56m x 2.28m 8'5" x 7'6"

**BATHROOM** 