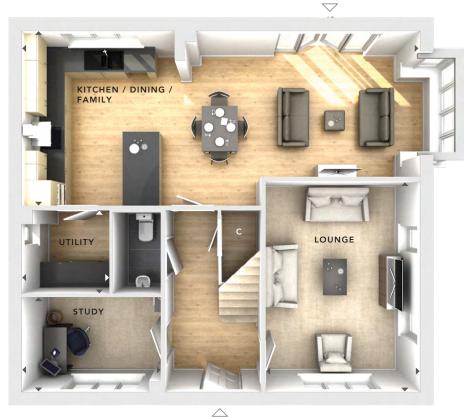

## GROUND FLOOR:

LOUNGE

3.48m x 4.78m 11'5" x 15'8"

KITCHEN / DINING /

FAMILY

9.07m x 3.95m 29'9" x 13'0"

STUDY

3.14m x 2.15m 10'3" x 7'1"

UTILITY CUPBOARD

1.99m x 1.89m 6'6" x 6'2"

CLOAKS

FIRST FLOOR

GROUND FLOOR

C - Storage

- External Access

- Measurement Points