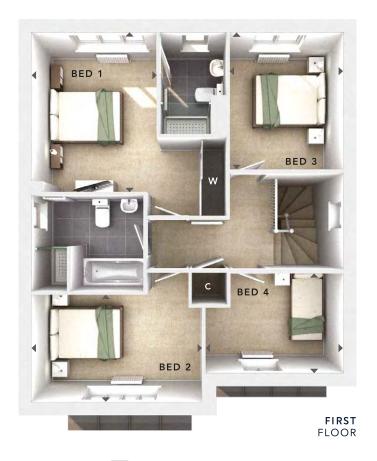

#### FIRST FLOOR:

BEDROOM 1

2.77m x 3.91m 9'1" x 12'10"

**EN SUITE** 

BEDROOM 2

2.85m x 4.56m 9'4" x 14'11"

**EN SUITE** 

BEDROOM 3

3.50m x 2.98m 11'6" x 9'9"

BEDROOM 4

3.42m x 2.98m 11'3" x 9'9"

BATHROOM