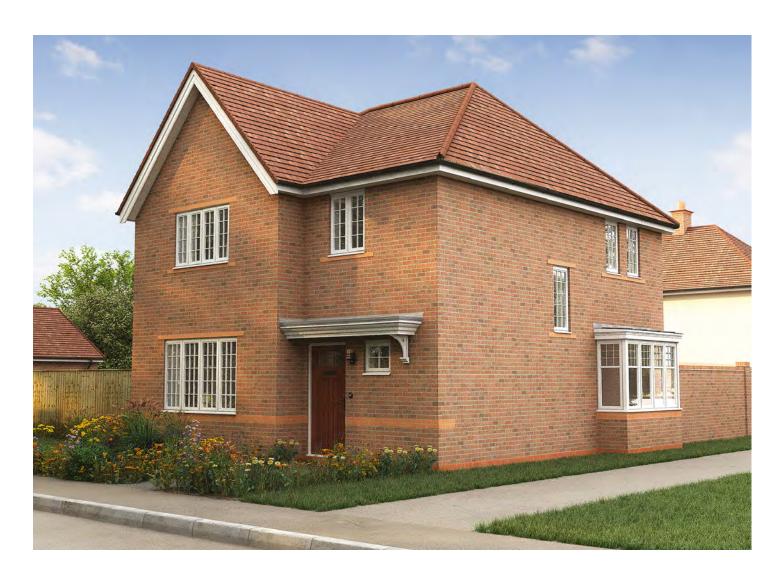

amily area, featuring French doors leading to the rear garden. Downstairs also comprises a utility cupboard and cloakroom. Upstairs, three of the four bedrooms are spacious doubles, with the master bedroom benefitting from fitted wardrobes and an en suite shower room.

WYATT

A SPACIOUS DETACHED FOUR BEDROOM FAMILY HOME

#### FIRST FLOOR:

BEDROOM 1

2.88m x 3.68m 9'6" x 12'1"

**EN SUITE** 

BEDROOM 2

3.95m x 2.47m 12'11" x 8'1"

BEDROOM 3

2.61m x 3.15m 8'7" x 10'4"

BEDROOM 4

3.18m x 2.28m 10′5″ x 7′6″

BATHROOM

## GROUND FLOOR:

LOUNGE

4.11m × 4.15m 13'6" × 13'7"

KITCHEN / DINING / FAMILY

7.20m x 4.25m 23'8" x 13'11"

UTILITY CUPBOARD

CLOAKS







W - Fitted Wardrobes

C - Storage

**U** - Utility Cupboard

- External Access

◆ - Measurement Points

© Bloor Homes • 476B 4.7





A four bedroom detached home with spacious lounge and fantastic open plan kitchen / dining and family area featuring a bay window and French doors leading to the rear garden. Upstairs, there are four bedrooms with the master bedroom benefitting from fitted wardrobes and en suite facilities.



#### FIRST FLOOR:

BEDROOM 1

2.88m x 3.68m 9'6" x 12'1"

**EN SUITE** 

BEDROOM 2

3.95m x 2.47m 12'11" x 8'1"

BEDROOM 3

2.61m x 3.15m 8'7 " x 10'4"

BEDROOM 4

3.18m x 2.28m 10'5" x 7'6"

**BATHROOM** 

## GROUND FLOOR:

LOUNGE

4.11m x 4.15m 13'6" x 13'7"

KITCHEN / DINING

7.20m x 4.25m 23'8" x 13'11"

CLOAKS



FIRST FLOOR



GROUND FLOOR

C - Storage

W - Fitted Wardrobes

**U** - Utility Cupboard

- External Access

◆ - Measurement Points

© Bloor Homes • 401B 4.3







A four bedroom det