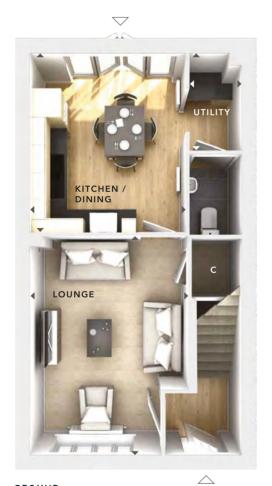

#### LOUNGE

3.26m x 4.95m 10'8" x 16'3"

#### KITCHEN / DINING

3.21m x 4.95m 10'6" x 16'3"