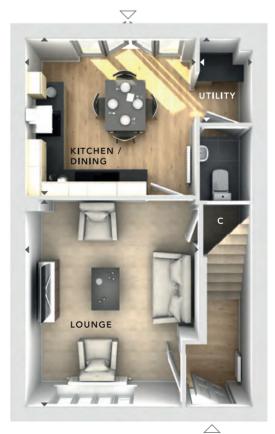

## GROUND FLOOR:

LOUNGE

3.10m x 4.17m 10'2" x 13'8"

KITCHEN / DINING

3.09m x 3.01m 10'2" x 9'10"

UTILITY

1.05m x 1.70m 3'5" x 5'7"

CLOAKS