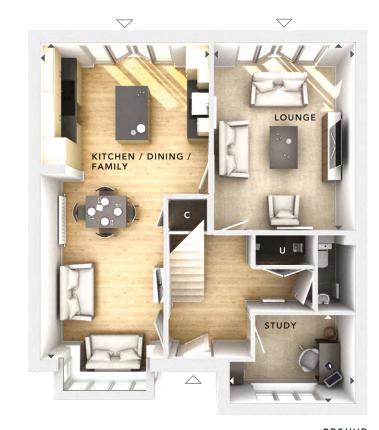

- External Access

- Measurement Points

© Bloor Homes • 818R 4.2

A four bedroom detached home featuring a generously sized lounge, study, an outstanding open plan kitchen / dining / family area with a utility cupboard and French doors opening onto the rear garden. Upstairs is home to four double bedrooms, two with an en suite shower room and the master bedroom complete with fitted wardrobes.

## GROUND FLOOR:

LOUNGE

3.81m x 5.24m 12'6" x 17'2"

KITCHEN / DINING /

FAMILY

5.59m x 7.62m 18'4" x 25'0"

UTILITY CUPBOARD

STUDY

2.66m x 2.30m 8'9" x 7'7"

CLOAKS

FIRST FLOOR

GROUND FLOOR

C - Storage

U - Utility Cupboard

External Access

**♦** - Measurement Points