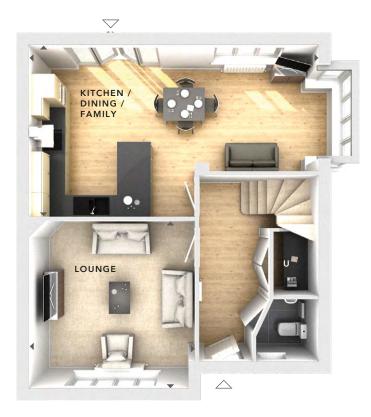

## HALLAM FOUR BEDROOM HOME

### GROUND FLOOR:

LOUNGE

3.35m x 4.64m 11'0" x 15'3"

KITCHEN / DINING / FAMILY

6.20m x 3.76m 20'4" x 12'4"

UTILITY CUPBOARD

CLOAKS

U - Utility Cupboard

- External Access • Measurement Points

A three bedroom semi-detached home with a perfectly proportioned lounge and a stunning open plan kitchen / dining room with a separate utility room, cloakroom and French doors opening onto the rear garden. Upstairs the spacious master suite is complete with an en suite shower room.