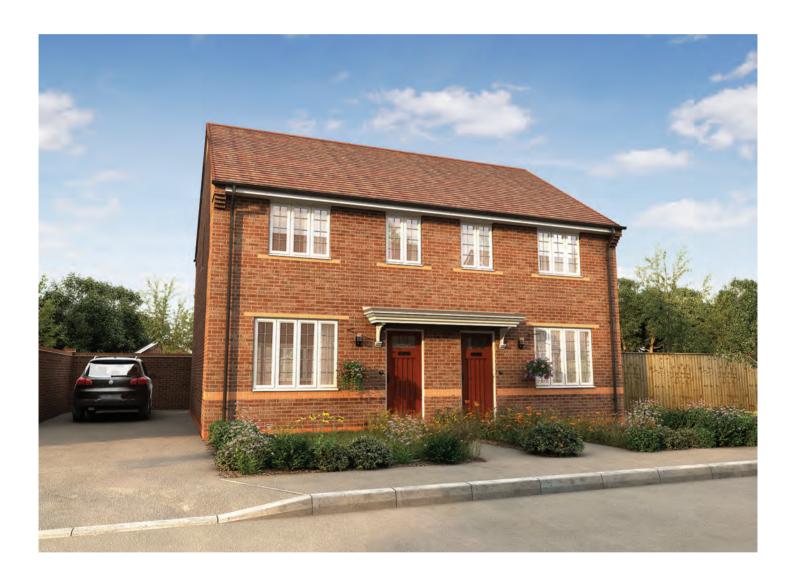

mes • 401B 4.3







A four bedroom detached home featuring a spacious lounge, open plan kitchen / dining / family area with French doors to the rear garden. A utility cupboard and cloakroom complete this floor. Upstairs is home to four bedrooms, two of which are double and the master bedroom boasting fitted wardrobes and an en suite shower room.



## HALLAM FOUR BEDROOM HOME

#### FIRST FLOOR:

BEDROOM 1

2.58m x 3.15m 8'5" x 10'4"

**EN SUITE** 

BEDROOM 2

3.57m x 2.45m 11'8" x 8'0"

**BEDROOM 3** 2.03m x 3.15m

6'8" x 10'4"

BEDROOM 4

2.56m x 2.28m 8'5" x 7'6"

**BATHROOM** 

### GROUND FLOOR:

LOUNGE

3.35m x 4.64m 11'0" x 15'3"

KITCHEN / DINING / FAMILY

6.20m x 3.76m 20'4" x 12'4"

UTILITY CUPBOARD

CLOAKS







U - Utility Cupboard

- External Access • Measurement Points







A three bedroom semi-detached home with a perfectly proportioned lounge and a stunning open plan kitchen / dining room with a separate utility room, cloakroom and French doors opening onto the rear garden. Upstairs the spacious master suite is complete with an en suite shower room.

**GROVIER** 

A STYLISH THREE BEDROOM SEMI-DETACHED HOME

## **GROVIER** THREE **BEDROOM HOME**

#### FIRST FLOOR:

BEDROOM 1

2.58m x 2.71m 8'6" x 8'11"

**EN SUITE** 

BEDROOM 2

2.58m x 2.43m 8'6" x 8'0"

BEDROOM 3

1.95m x 2.30m 6'5" x 7'7"

BATHROOM

#### **GROUND FLOOR:**

LOUNGE

3.60m x 4.22m 11'10" x 13'10"

KITCHEN / DINING

3.48m x 3.19m 11'5" x 10'5"

UTILITY

1.05m x 1.70m 3'5" x 5'7"

**CLOAKS** 



FIRST FLOOR



GROUND FLOOR



С - Storage

**()** 

- External Access - Measurement Points

© Bl