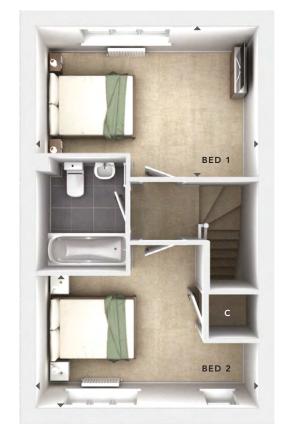

A two bedroom terraced home with a perfectly proportioned lounge and a stunning open plan kitchen / dining area with a utility, cloakroom and French doors opening onto the rear garden. Upstairs is home to the family bathroom and two spacious double bedrooms with ample room for storage.

#### FIRST FLOOR:

BEDROOM 1

4.22m x 2.86m 13'10" x 9'4"

BEDROOM 2

4.22m x 2.50m 13'10" x 8'2"

**BATHROOM** 