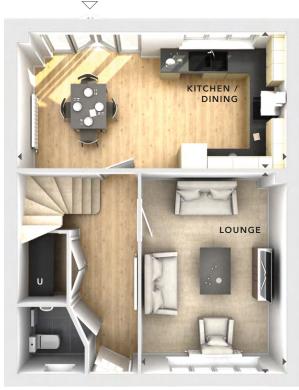

#### **GROUND FLOOR:**

#### LOUNGE

3.26m x 4.95m 10'8" x 16'3"

#### KITCHEN / DINING

3.21m x 4.95m 10'6" x 16'3"