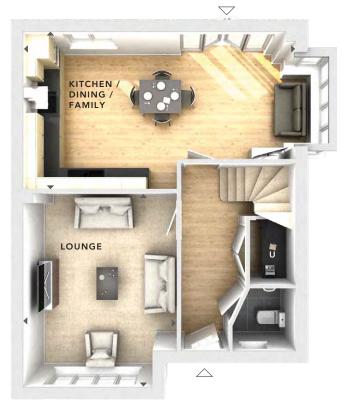

WOODLANDS EDGE BEREWOOD

A three bedroom detached home with a substantial lounge and an impressive open plan kitchen / dining area with French doors leading to the rear garden. Upstairs boasts three generous bedrooms with the master benefitting from an en suite shower room.

#### LOUNGE

3.26m x 4.95m 10'8" x 16'3"

#### KITCHEN / DINING

3.21m x 4.95m 10'6" x 16'3"