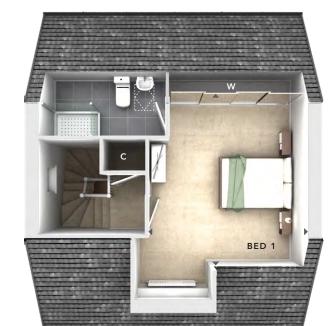

#### FIRST FLOOR:

#### BEDROOM 1

3.21m x 3.48m 10'6" x 11'5"

#### **EN SUITE**