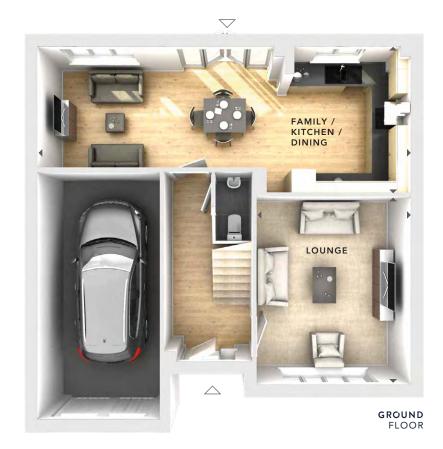

#### **GROUND FLOOR:**

## LOUNGE

3.72m x 4.55m 12'3" x 14'11"

## KITCHEN / DINING

9.09m x 3.52m 29'10" x 11'7"

### CLOAKS

GARAGE

FIRST FLOOR

C - Storage

- External Access

◆ - Measurement Points

© Bloor Homes • 396B 4.7

A four bedroom detached home comprising a spacious lounge and impressive kitchen / dining / family area with a bay window, both feature beautiful French doors opening onto the rear garden. Downstairs also includes a convenient utility cupboard, study and cloakroom. Upstairs boasts four double bedrooms and the family bathroom, complete with a bath and separate shower enclosure. The master bedroom features fitted wardrobes and an en suite shower room.