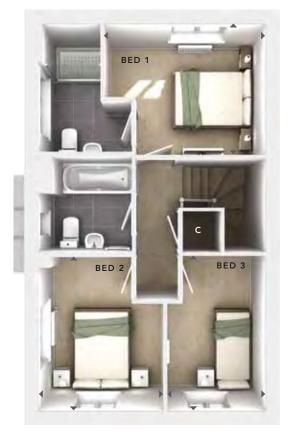

#### BEDROOM 1

3.21m x 3.48m 10'6" x 11'5"

#### **EN SUITE**

### BEDROOM 2

3.31m x 2.45m 10'10" x 8'0"

#### BEDROOM 3

3.33m x 2.43m 10'11" x 7'11"

#### **BATHROOM**