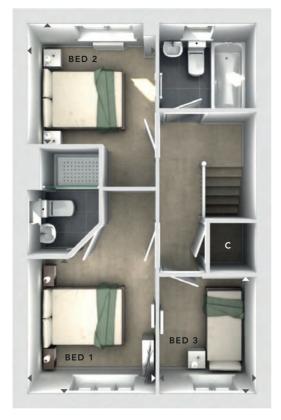

#### FIRST FLOOR:

BEDROOM 1

4.22m x 2.86m 13'10" x 9'4"

BEDROOM 2

4.22m x 2.50m 13'10" x 8'2"

**BATHROOM** 