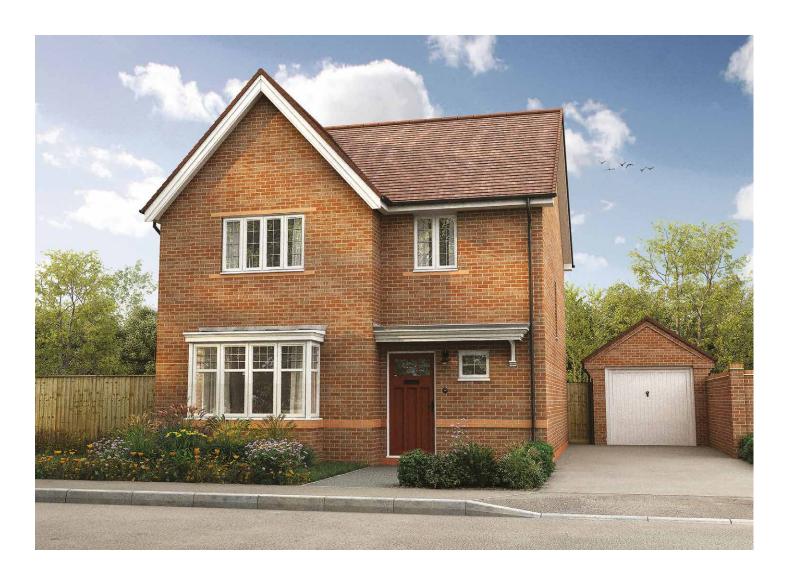

edrooms and the family bathroom, complete with a bath and separate shower enclosure. The master bedroom features fitted wardrobes and an en suite shower room.

## **HARWOOD**

AN OUTSTANDING FOUR BEDROOM FAMILY HOME

## HARWOOD **FOUR BEDROOM HOME**

#### FIRST FLOOR:

BEDROOM 1

3.73m x 3.01m 12'3" x 9'10"

**EN SUITE** 

BEDROOM 2

3.55m x 3.66m 11'8" x 12'0"

BEDROOM 3

3.57m x 2.93m 11'8" x 9'7"

BEDROOM 4

4.36m x 2.72m 14'4" x 8'11"

**BATHROOM** 

## **GROUND FLOOR:**

LOUNGE

3.59m x 4.79m 11'9" x 15'8"

KITCHEN / DINING /

FAMILY

4.26m x 8.05m 14'0" x 26'5"

STUDY

3.16m x 2.23m 10'4" x 7'4"

UTILITY CUPBOARD

CLOAKS



FIRST FLOOR



GROUND **FLOOR** 



- Fitted Wardrobes W

С - Storage

U - Utility Cupboard

- External Access

- Measurement Points

© Bloor Homes • 481B 4.5





A four bedroom detached home comprising a spacious lounge with bay window and fantastic open plan kitchen / dining / family area, featuring French doors leading to the rear garden. Downstairs also comprises a utility cupboard and cloakroom. Upstairs, three of the four bedrooms are spacious doubles, with the master bedroom benefitting from fitted wardrobes and an en suite shower room.

WYATT

A SPACIOUS DETACHED FOUR BEDROOM FAMILY HOME

#### FIRST FLOOR:

BEDROOM 1

2.88m x 3.68m 9'6" x 12'1"

**EN SUITE** 

BEDROOM 2

3.95m x 2.47m 12'11" x 8'1"

BEDROOM 3

2.61m x 3.15m 8'7" x 10'4"

BEDROOM 4

3.18m x 2.28m 10′5″ x 7′6″

BATHROOM

## GROUND FLOOR:

LOUNGE

4.11m × 4.15m 13'6" × 13'7"

KITCHEN / DINING / FAMILY

7.20m x 4.25m 23'8" x 13'11"

UTILITY CUPBOARD

CLOAKS







W - Fitted W