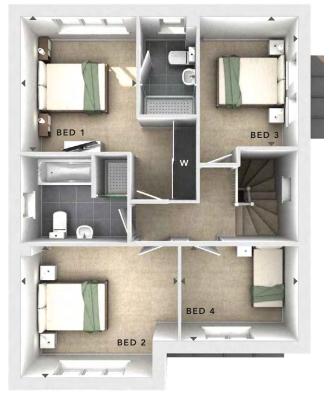

- External Access

- Measurement Points

© Bloor Homes • 818R 4.2

A four bedroom detached home featuring a generously sized lounge, study, an outstanding open plan kitchen / dining / family area with a utility cupboard and French doors opening onto the rear garden. Upstairs is home to four double bedrooms, two with an en suite shower room and the master bedroom complete with fitted wardrobes.

#### FIRST FLOOR:

BEDROOM 1

2.77m x 3.91m 9'1" x 12'10"

**EN SUITE** 

BEDROOM 2

2.85m x 4.56m 9'4" x 14'11"

**EN SUITE** 

BEDROOM 3

3.50m x 2.98m 11'6" x 9'9"

BEDROOM 4

3.42m x 2.98m 11'3" x 9'9"

BATHROOM