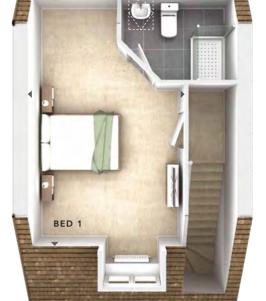

surement Points

© Bloor Homes • 811B 4.5





A three bedroom semi-detached family home offering a charming lounge and stunning open plan kitchen / dining area with French doors leading to the rear garden. Downstairs also comprises a convenient utility area and cloakroom. The master suite occupies the whole of the second floor and benefits from an en suite shower room.

# MAKENZIE

A BEAUTIFUL THREE BEDROOM SEMI-DETACHED FAMILY HOME

## MAKENZIE THREE BEDROOM HOME

**GROUND FLOOR:** 

FIRST FLOOR:

SECOND FLOOR:

LOUNGE 3.24m x 4.46m 10'8" x 14'8" **BEDROOM 2** 4.32m x 2.84m 14'2" x 9'4" **BEDROOM 1** 3.21m x 5.55m 10'6" x 18'3"

**KITCHEN / DINING** 3.20m x 3.74m 10'6" x 12'3"

**BEDROOM 3** 2.24m x 3.16m 7'4" x 10'4"

**BATHROOM** 

EN SUITE

UTILITY

1.05m x 2.00m 3'5" x 6'7"

CLOAKS



SECOND FLOOR



GROUND FLOOR



**BLOOR HOMES** 

FIRST FLOOR

C - Storage

- External Access

- Measurement Points

© Bloor Homes • 384B 4.9







A four bedroom detached home with spacious lounge and fantastic open plan kitchen / dining area featuring French doors leading to the garden. Downstairs also comprises a utility cupboard and cloakroom. Upstairs, the first floor is home to the family bathroom and three bedrooms. The second floor boasts a generously sized master bedroom featuring fitted wardrobes and an en suite shower room.

## **MORRIS**

A BEAUTIFUL THREE STOREY FOUR BEDROOM HOME

GROUND FLOOR:

**LOUNGE** 3.36m x 4.61m 11'0" x 15'2"

**KITCHEN / DINING** 6.20m x 3.11m 20'4" x 10'3"

UTILITY CUPBOARD

CLOAKS

FIRST FLOOR:

SECOND FLOOR:

BEDROOM 1

3.64m x 4.17m 11'11" x 13