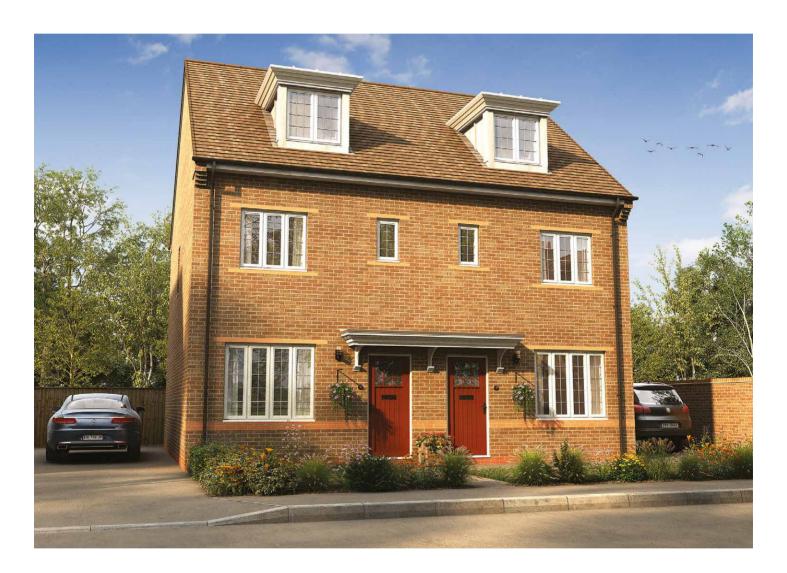

#### FIRST FLOOR

GROUND FLOOR

C - Storage

- External Access

- Measurement Points

© Bloor Homes • 811B 4.5

A three bedroom semi-detached family home offering a charming lounge and stunning open plan kitchen / dining area with French doors leading to the rear garden. Downstairs also comprises a convenient utility area and cloakroom. The master suite occupies the whole of the second floor and benefits from an en suite shower room.

# MAKENZIE

A BEAUTIFUL THREE BEDROOM SEMI-DETACHED FAMILY HOME