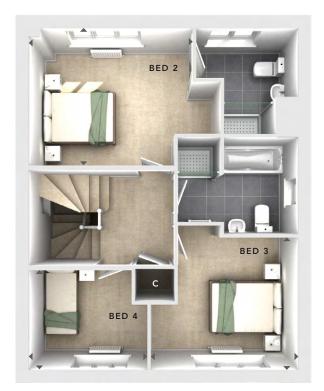

### BEDROOM 2

3.31m x 2.45m 10'10" x 8'0"

#### BEDROOM 3

3.33m x 2.43m 10'11" x 7'11"

#### **BATHROOM**