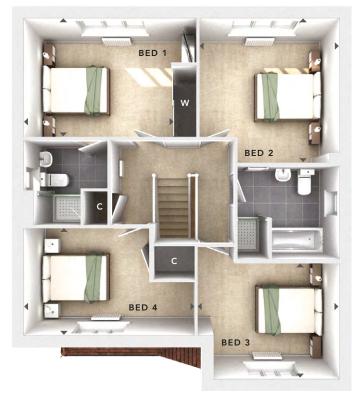

- External Access

- Measurement Points

© Bloor Homes • 818R 4.2

A four bedroom detached home featuring a generously sized lounge, study, an outstanding open plan kitchen / dining / family area with a utility cupboard and French doors opening onto the rear garden. Upstairs is home to four double bedrooms, two with an en suite shower room and the master bedroom complete with fitted wardrobes.

#### FIRST FLOOR:

BEDROOM 1

2.77m x 3.91m 9'1" x 12'10"

**EN SUITE** 

BEDROOM 2

2.85m x 4.56m 9'4" x 14'11"

**EN SUITE** 

BEDROOM 3

3.50m x 2.98m 11'6" x 9'9"

BEDROOM 4

3.42m x 2.98m 11'3" x 9'9"

BATHROOM

## GROUND FLOOR:

LOUNGE

3.81m x 5.24m 12'6" x 17'2"

KITCHEN / DINING /

FAMILY

5.59m x 7.62m 18'4" x 25'0"

UTILITY CUPBOARD

STUDY

2.66m x 2.30m 8'9" x 7'7"

CLOAKS

FIRST FLOOR

GROUND FLOOR

C - Storage

U - Utility Cupboard

External Access

**♦** - Measurement Points