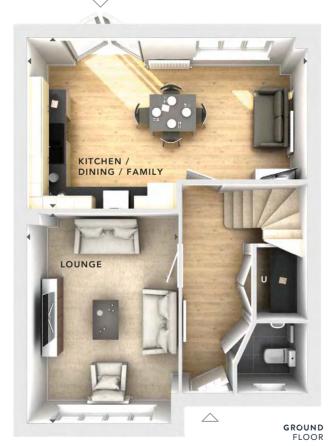

A two bedroom terraced home with a perfectly proportioned lounge and a stunning open plan kitchen / dining area with a utility, cloakroom and French doors opening onto the rear garden. Upstairs is home to the family bathroom and two spacious double bedrooms with ample room for storage.

## GROUND FLOOR:

LOUNGE

3.10m x 4.17m 10'2" x 13'8"

KITCHEN / DINING

3.09m x 3.01m 10'2" x 9'10"

UTILITY

1.05m x 1.70m 3'5" x 5'7"

CLOAKS