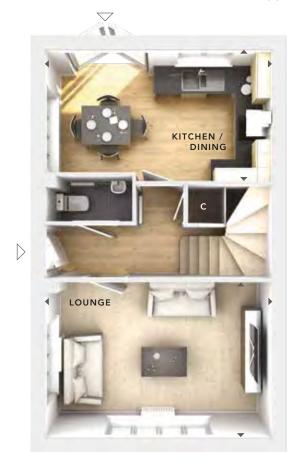

#### LOUNGE

3.26m x 4.95m 10'8" x 16'3"

#### KITCHEN / DINING

3.21m x 4.95m 10'6" x 16'3"

## CLOAKS

FIRST FLOOR

GROUND FLOOR

C - Storage

 $\triangle$ 

- External Access

- Measurement Points

BLOOR HOMES