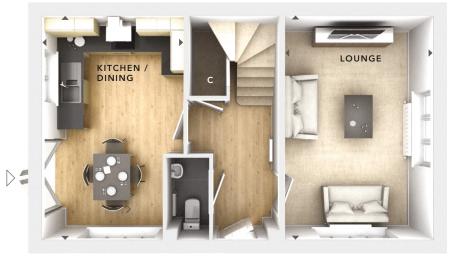

#### **GROUND FLOOR:**

#### LOUNGE

3.26m x 4.95m 10'8" x 16'3"

#### KITCHEN / DINING

3.21m x 4.95m 10'6" x 16'3"

## CLOAKS

FIRST FLOOR

GROUND FLOOR

C - Storage

 $\triangle$ 

- External Access

- Measurement Points

BLOOR HOMES