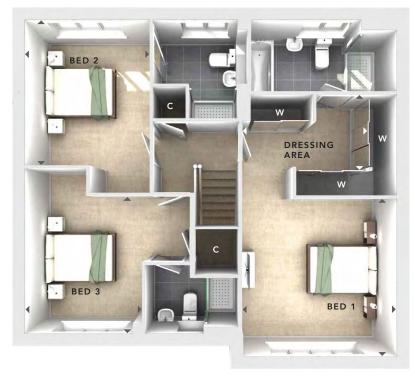

#### FIRST FLOOR:

#### BEDROOM 1

3.76m x 3.89m 12'4" x 12'8"

#### DRESSING AREA

3.11m x 1.80m 10'2" x 5'11"

#### **EN SUITE**

#### BEDROOM 2

3.04m x 3.55m 10'0" x 11'8"

#### BEDROOM 3

2.86m x 3.36m 9'4" x 11'0"

**EN SUITE** 