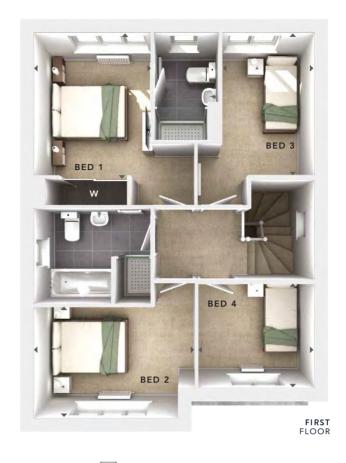

#### FIRST FLOOR:

BEDROOM 1

2.58m x 3.15m 8'5" x 10'4"

**EN SUITE** 

BEDROOM 2

3.57m x 2.45m 11'8" x 8'0"

**BEDROOM 3** 2.03m x 3.15m

6'8" x 10'4"

BEDROOM 4

2.56m x 2.28m 8'5" x 7'6"

**BATHROOM** 