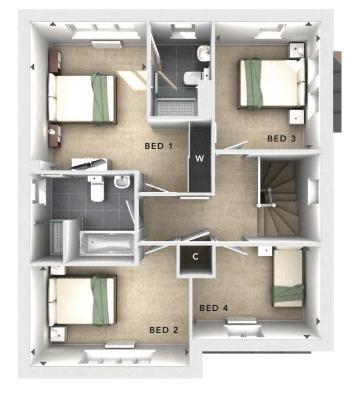

#### FIRST FLOOR:

BEDROOM 1

2.77m x 3.91m 9'1" x 12'10"

**EN SUITE** 

BEDROOM 2

2.85m x 4.56m 9'4" x 14'11"

**EN SUITE** 

BEDROOM 3

3.50m x 2.98m 11'6" x 9'9"

BEDROOM 4

3.42m x 2.98m 11'3" x 9'9"

BATHROOM