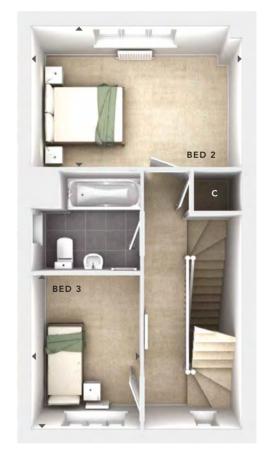

### BEDROOM 2

3.31m x 2.45m 10'10" x 8'0"

#### BEDROOM 3

3.33m x 2.43m 10'11" x 7'11"