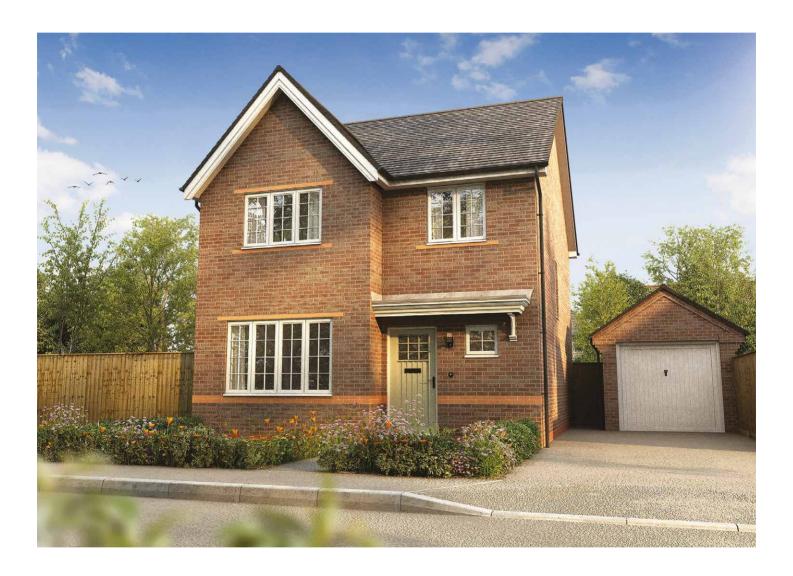

C - Storage

W - Fitted Wardrobes

**U** - Utility Cupboard

- External Access

◆ - Measurement Points

© Bloor Homes • 401B 4.3

A four bedroom detached home featuring a spacious lounge, open plan kitchen / dining / family area with French doors to the rear garden. A utility cupboard and cloakroom complete this floor. Upstairs is home to four bedrooms, two of which are double and the master bedroom boasting fitted wardrobes and an en suite shower room.

## HALLAM FOUR BEDROOM HOME