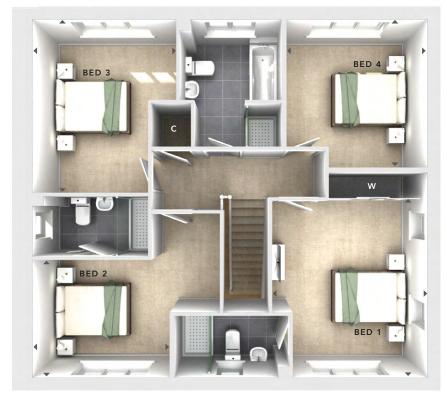

#### FIRST FLOOR:

BEDROOM 1

3.56m x 4.06m 11'8" x 13'4"

**EN SUITE** 

BEDROOM 2

3.14m x 2.69m 10'4" x 8'10"

**EN SUITE** 

BEDROOM 3

3.30m x 3.98m 10'10" x 13'0"

BEDROOM 4

3.23m x 3.39m 10'7" x 11'2"

**BATHROOM** 