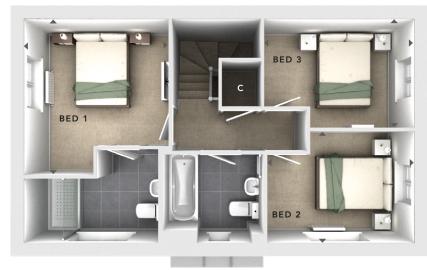

#### FIRST FLOOR:

#### BEDROOM 1

3.21m x 3.48m 10'6" x 11'5"

#### **EN SUITE**

### BEDROOM 2

3.31m x 2.45m 10'10" x 8'0"

#### BEDROOM 3

3.33m x 2.43m 10'11" x 7'11"

#### **BATHROOM**

## CLOAKS

FIRST FLOOR

GROUND FLOOR

C - Storage

 $\triangle$ 

- External Access

- Measurement Points

BLOOR HOMES