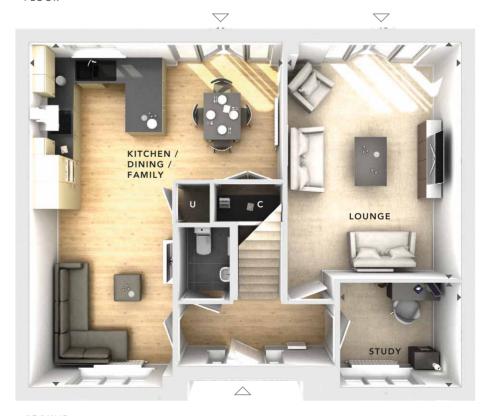

- External Access

- Measurement Points

© Bloor Homes • 818R 4.2

A four bedroom detached home featuring a generously sized lounge, study, an outstanding open plan kitchen / dining / family area with a utility cupboard and French doors opening onto the rear garden. Upstairs is home to four double bedrooms, two with an en suite shower room and the master bedroom complete with fitted wardrobes.

**PEELE** 

A BEAUTIFUL FOUR

#### FIRST FLOOR:

BEDROOM 1

2.77m x 3.91m 9'1" x 12'10"

**EN SUITE** 

BEDROOM 2

2.85m x 4.56m 9'4" x 14'11"

**EN SUITE** 

BEDROOM 3

3.50m x 2.98m 11'6" x 9'9"

BEDROOM 4

3.42m x 2.98m 11'3" x 9'9"

BATHROOM

## GROUND FLOOR:

LOUNGE

3.81m x 5.24m 12'6" x 17'2"

KITCHEN / DINING /

FAMILY

5.59m x 7.62m 18'4" x 25'0"

UTILITY CUPBOARD

STUDY

2.66m x 2.30m 8'9" x 7'7"

CLOAKS

FIRST FLOOR

GROUND FLOOR

C - Storage

U - Utility Cupboard

External Access

**♦** - Measurement Points