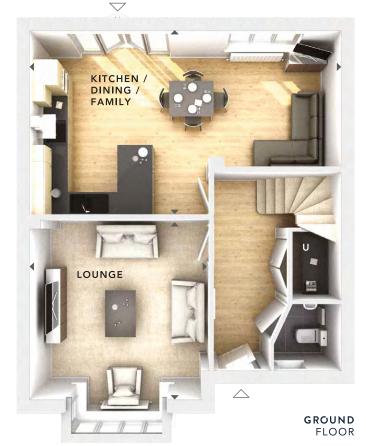

- External Access

- Measurement Points

© Bloor Homes • 818R 4.2

A four bedroom detached home featuring a generously sized lounge, study, an outstanding open plan kitchen / dining / family area with a utility cupboard and French doors opening onto the rear garden. Upstairs is home to four double bedrooms, two with an en suite shower room and the master bedroom complete with fitted wardrobes.

## GROUND FLOOR:

LOUNGE

3.81m x 5.24m 12'6" x 17'2"

KITCHEN / DINING /

FAMILY

5.59m x 7.62m 18'4" x 25'0"

UTILITY CUPBOARD

STUDY

2.66m x 2.30m 8'9" x 7'7"

CLOAKS

FIRST FLOOR

GROUND FLOOR

C - Storage

U - Utility Cupboard

External Access

**♦** - Measurement Points