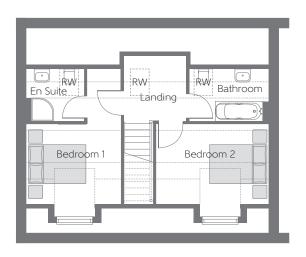

## First Floor

Bedroom 1 Bedroom 2 3.34m x 2.83m 3.94m x 2.83m (max) (max) 11'0" x 9'3" 12'11" x 9'4" (max) (max)