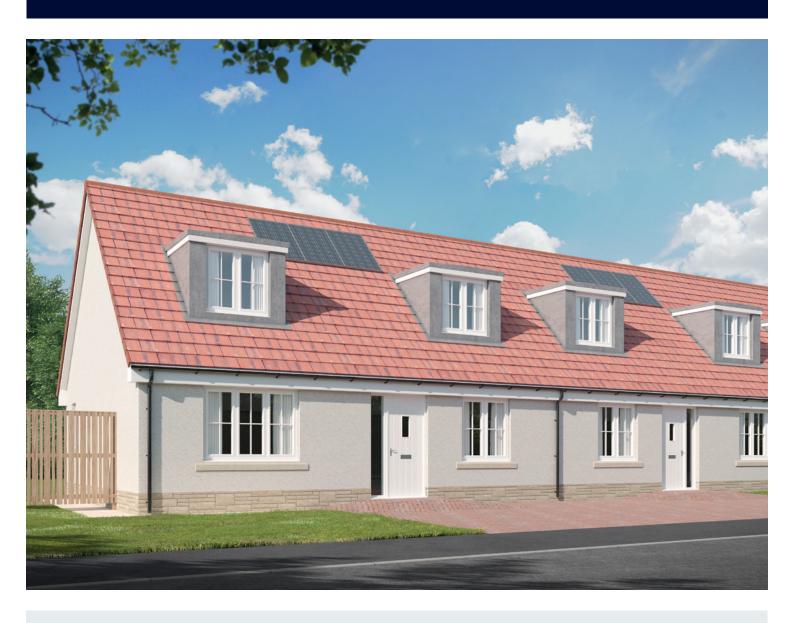

## The Ferndown

THREE BEDROOM HOME







## First Floor

Bedroom 1 Bedroom 2 3.34m x 2.83m 3.94m x 2.83m (max) (max) 11'0" x 9'3" 12'11" x 9'4" (max) (max)



## **Ground Floor**

Kitchen/Dining Area Living Room Bedroom 3 6.62m x 2.70m 4.44m x 3.34m 3.14m x 2.76m 21'9" × 8'10" 14'7" × 11'0"

10'4" x 9'1"

B - Boiler RW - Roof Window ---- Reduced Head Height

The items shown in this key may be subject to change, and positions could vary from those indicated on this floorplan. Please refer to Sales Advisor for details of your selected plot. Computer generated image shown overleaf. External finishes, landscaping and configuration may vary from plot to plot. Please refer to Sales Advisor for further details. All dimensions are approximate and should not be used for carpet sizes, appliance spaces or furniture. We operate a polic