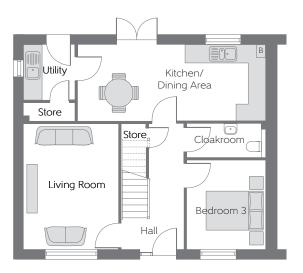

## **Ground Floor**

Kitchen/Dining Area Living Room Bedroom 3 6.62m x 2.70m 4.44m x 3.34m 3.14m x 2.76m 21'9" × 8'10" 14'7" × 11'0"

10'4" x 9'1"

B - Boiler RW - Roof Window ---- Reduced Head Height

The items shown in this key may be subject to change, and positions could vary from those indicated on this floorplan. Please refer to Sales Advisor for details of your selected plot. Computer generated image shown overleaf. External finishes, landscaping and configuration may vary from plot to plot. Please refer to Sales Advisor for further details. All dimensions are approximate and should not be used for carpet sizes, appliance spaces or furniture. We operate a policy of continuous improvement and individual features such as kitchen and bathroom layouts, doors, windows, garages and elevational treatments may vary from time to time. Consequently these particulars should be treated as general guidance only and do not constitute a contract, part of a contract or a warranty.