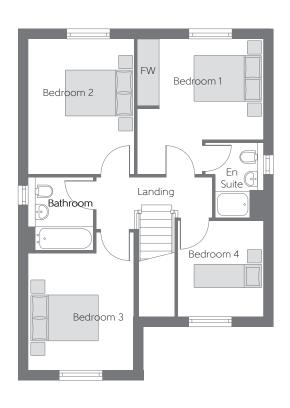

## First Floor

| Bedroom 1 | 3.96m x 3.69m<br>(max) (max) | 13′0″ x 12′1″<br>(max) (max) |
|-----------|------------------------------|------------------------------|
| Bedroom 2 | 3.96m x 3.10m                | 13′0″ × 10′2″                |
| Bedroom 3 | 4.05m x 3.09m<br>(max) (max) | 13'4" x 10'2"<br>(max) (max) |
| Bedroom 4 | 2.81m x 2.50m                | 9'3" x 8'2"                  |