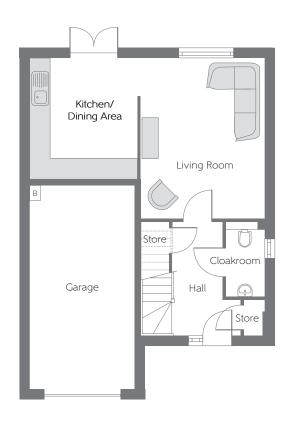

## **Ground Floor**

| Kitchen/<br>Dining Area | 3.54m x 3.15m | 11′7″ × 10′4″ |
|-------------------------|---------------|---------------|
| Living Room             | 4.70m x 3.63m | 15′5″ × 11′1″ |

B - Boiler FW - Fitted Wardrobe ---- Reduced Head Height