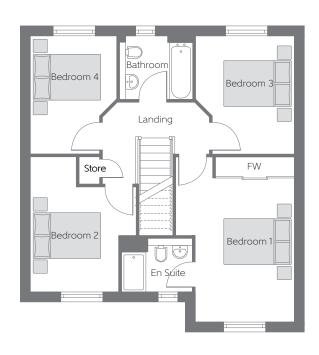

## First Floor

| Bedroom 1 | 4.25m x 2.96m | 13'11" x 9'9" |
|-----------|---------------|---------------|
| Bedroom 2 | 4.05m x 3.14m | 13'3" x 10'4" |
| Bedroom 3 | 3.54m x 2.94m | 11'7" x 9'8"  |
| Bedroom 4 | 3.54m x 2.56m | 11'7" x 8'5"  |