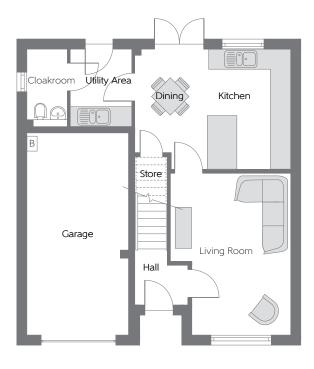

## **Ground Floor**

Living Room 4.86m x 3.60m 15'11" x 11'10" Kitchen/Dining Area 4.67m x 3.60m 15'4" x 11'10"

B - Boiler FW - Fitted Wardrobe ---- Reduced Head Height