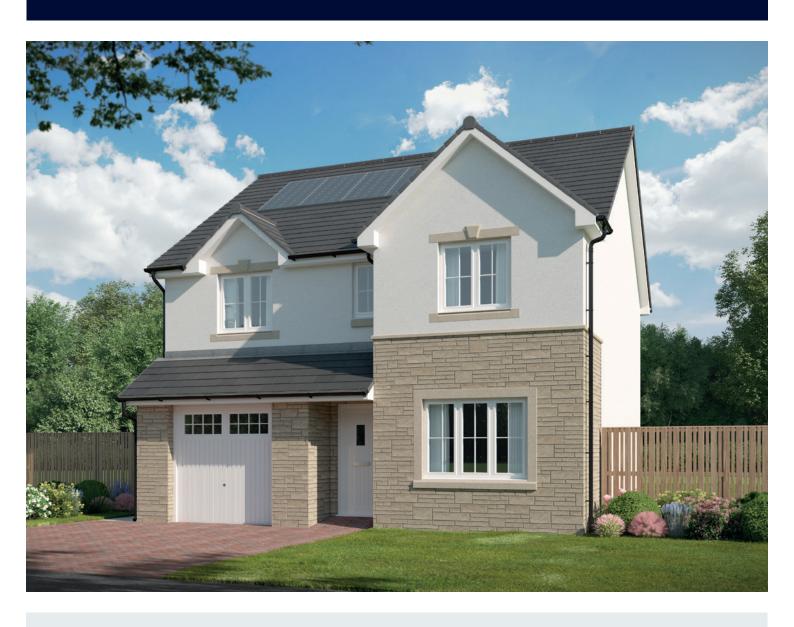

## The Kingston

FOUR BEDROOM DETACHED HOME WITH INTEGRAL GARAGE







## First Floor

| Bedroom 1 | 4.25m x 2.96m | 13'11" x 9'9" |
|-----------|---------------|---------------|
| Bedroom 2 | 4.05m x 3.14m | 13'3" x 10'4" |
| Bedroom 3 | 3.54m x 2.94m | 11'7" x 9'8"  |
| Bedroom 4 | 3.54m x 2.56m | 11'7" x 8'5"  |



## **Ground Floor**

Living Room 4.86m x 3.60m 15'11" x 11'10" Kitchen/Dining Area 4.67m x 3.60m 15'4" x 11'10"

B - Boiler FW - Fitted Wardrobe ---- Reduced Head Height

## Furniture arrangements are for illustrative purposes only. Items are not included, nor to scale.

The items shown in this key may be subject to change, and positions could vary from those indicated on this floorplan. Please refer to Sales Advisor for details of your selected plot. Computer generated image shown overleaf. External finishes, landscaping and configuration