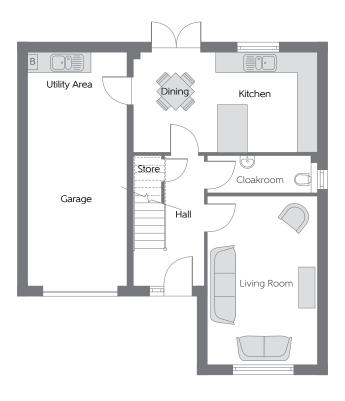

## **Ground Floor**

Kitchen/Dining Area 5.53m x 2.99m 18'1" x 9'10" Living Room 5.05m x 3.30m 16'7" x 10'10"

B - Boiler FW - Fitted Wardrobe ---- Reduced Head Height