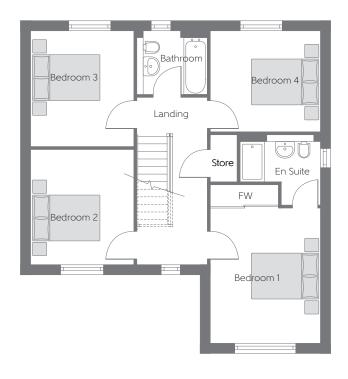

## First Floor

| Bedroom 1 | 4.05m x 3.30m | 13′4″ x 10′10″ |
|-----------|---------------|----------------|
| Bedroom 2 | 3.50m x 3.08m | 11'4" x 10'1"  |
| Bedroom 3 | 3.47m x 3.08m | 11'4" x 10'1"  |
| Bedroom 4 | 3.30m x 3.02m | 10'10" x 9'11" |