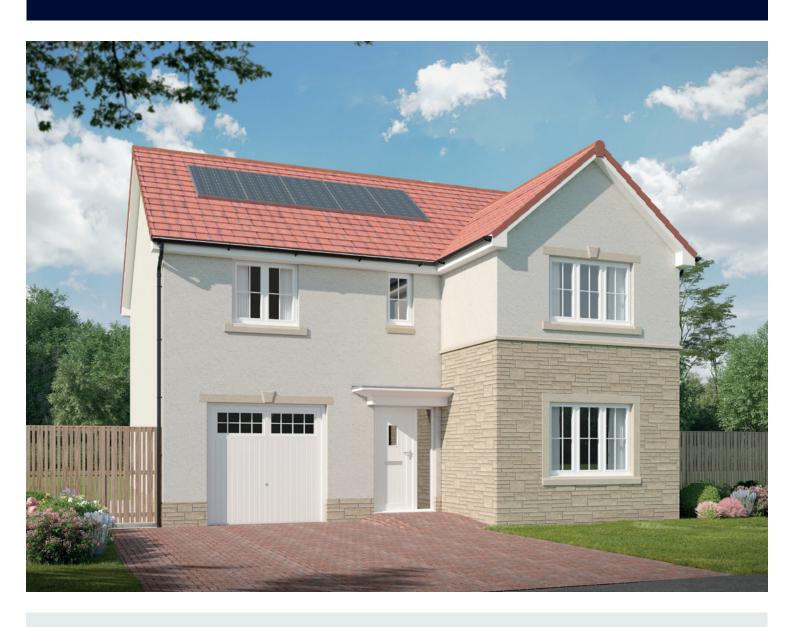

## The Moray

FOUR BEDROOM DETACHED HOME WITH INTEGRAL GARAGE







## First Floor

| Bedroom 1 | 4.05m x 3.30m | 13′4″ x 10′10″ |
|-----------|---------------|----------------|
| Bedroom 2 | 3.50m x 3.08m | 11'4" x 10'1"  |
| Bedroom 3 | 3.47m x 3.08m | 11'4" x 10'1"  |
| Bedroom 4 | 3.30m x 3.02m | 10'10" x 9'11" |



## **Ground Floor**

Kitchen/Dining Area 5.53m x 2.99m 18'1" x 9'10" Living Room 5.05m x 3.30m 16'7" x 10'10"

B - Boiler FW - Fitted Wardrobe ---- Reduced Head Height

## $Furniture\ arrangements\ are\ for\ illustrative\ purposes\ only.\ Items\ are\ not\ included,\ nor\ to\ scale.$

The items shown in this key may be subject to change, and positions could vary from those indicated on this floorplan. Please refer to Sales Advisor for details of your selected plot. Computer generated image shown overleaf. External finishes, landscaping