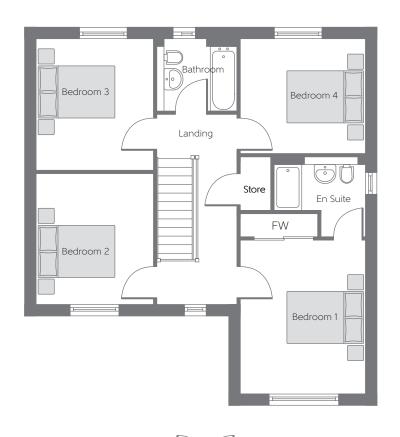

## First Floor

| Bedroom 1 | 4.05m x 3.30m<br>(max) (max) | 13′3″ x 10′10″<br>(max) (max) |
|-----------|------------------------------|-------------------------------|
| Bedroom 2 | 3.45m x 3.08m                | 11′4″ × 10′1″                 |
| Bedroom 3 | 3.47m x 3.08m                | 11′5″ × 10′1″                 |
| Bedroom 4 | 3.30m x 3.02m                | 10′10″ × 9′11″                |

16′7″ x 10′10′ 5.05m x 3.30m Living Room

B - Boiler FW - Fitted Wardrobe ---- Reduced Head Height