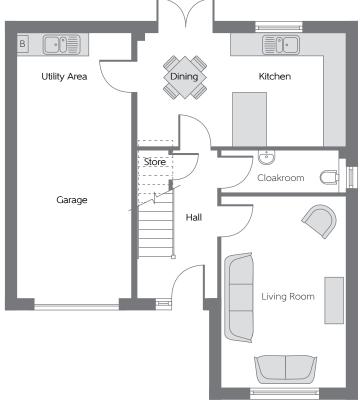

## **Ground Floor**

| Kitchen/<br>Dining Area | 5.52m x 2.99m | 18'1" x 9'10"  |
|-------------------------|---------------|----------------|
| Living Room             | 5.05m x 3.30m | 16′7″ × 10′10″ |

16′7″ x 10′10′ 5.05m x 3.30m Living Room

B - Boiler FW - Fitted Wardrobe ---- Reduced Head Height